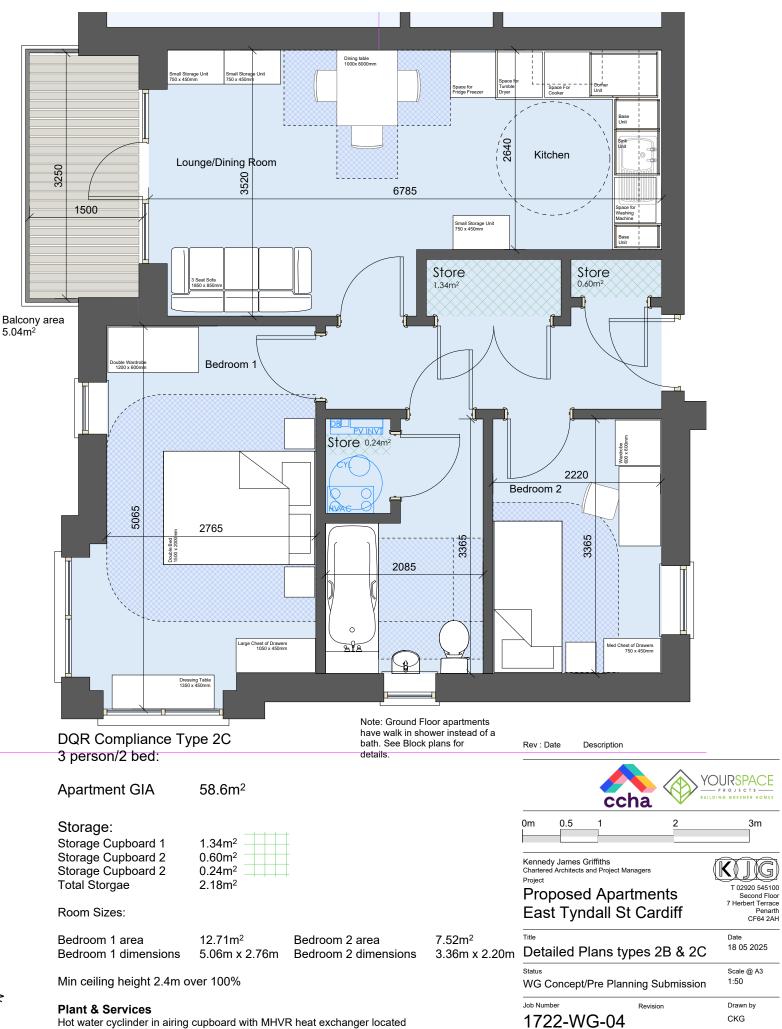

Min ceiling height 2.4m over 100%

## Plant & Services

Hot water cyclinder in airing cupboard with MHVR heat exchanger located above and fixed tight to ceiling. The access for filters and general maintenance is accessible from floor level and not impeded by the Hot water cylinder, all in accordance with manufacturer's recommendations

Hot water cyclinder in airing cupboard with MHVR heat exchanger located above and fixed tight to ceiling. The access for filters and general maintenance is accessible from floor level and not impeded by the Hot water cylinder, all in accordance with manufacturer's recommendations

Use figured dimensions where possible. Do not scale for construction purposes. This drawing is copyright.