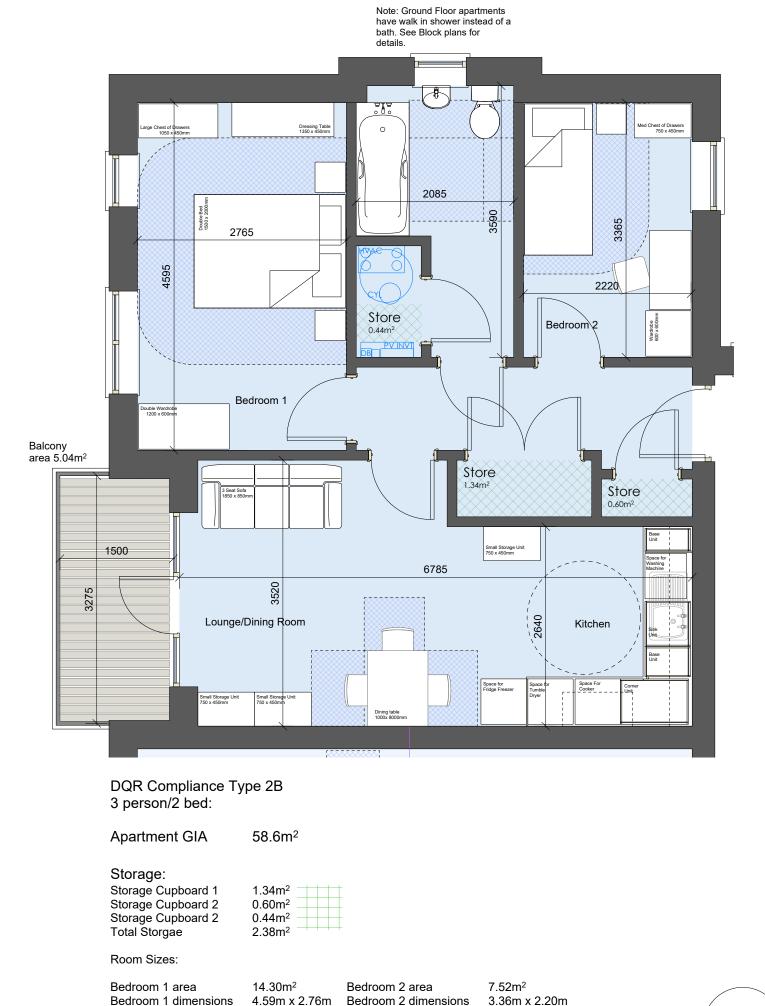

Min ceiling height 2.4m over 100%

## Plant & Services

Hot water cyclinder in airing cupboard with MHVR heat exchanger located above and fixed tight to ceiling. The access for filters and general maintenance is accessible from floor level and not impeded by the Hot water cylinder, all in accordance with manufacturer's recommendations



Hot water cyclinder in airing cupboard with MHVR heat exchanger located above and fixed tight to ceiling. The access for filters and general maintenance is accessible from floor level and not impeded by the Hot water cylinder, all in accordance with manufacturer's recommendations

Use figured dimensions where possible. Do not scale for construction purposes. This drawing is copyright.