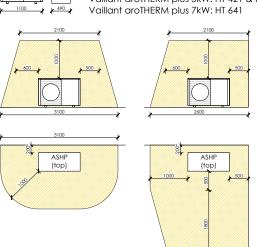

## **PLAN** MEP & PLANT PROVISIONS

Information presented indicatively for coordination with allincluding manufacturer & model specification - TBC by relevant specialist consultant / subcontractor. All revisions to the plant specification must be reported for coordination.

## LOW CARBON PLANT

Dimensions denote minimum installation & maintenance clearances, extrapolated to hatched areas. All as defined by manufacturer's requiremen refer to product literature for specifics.

#### **ASHP**

Vaillant aroTHERM plus 3.5 / 5 / 7kW

Vaillant aroTHERM plus 3.5kW: HT 211 Vaillant aroTHERM plus 5kW: HT 421 & HT 531

\*Clearance for heating only: +50mm if ASHP provides cooling.

## **MVHR**

Nuaire MRXBOX-ECO2 dimensions: 504x607x357mm (hwd)

Volume flow: 40-324m³/h Heat recovery: 83.0%\* at 225m3/h

N.B. Maintenance clearances to be coordinated with Nuaire prior to installation.

# Hot Water Cylinder HT 642

Mixergy cylinder 150 / 210L

dimensions: 1255 / 1585x545mm (hd)

Mixergy 150L for HT 211 Mixergy 210L for HT 421

| 0   | 1m        | 2m | 3m       | 4m       | 5m |
|-----|-----------|----|----------|----------|----|
| hm  | -         |    | $\vdash$ | $\vdash$ |    |
| Sca | le @ 1·10 | 00 |          |          |    |