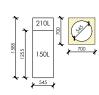

# Hot Water Cylinder HT 642

Mixergy cylinder 150 / 210L

dimensions: 1255 / 1585x545mm (hd)

Mixergy 150L for HT 211 Mixergy 210L for HT 421

| 0   | 1m        | 2m | 3m       | 4m       | 5m |
|-----|-----------|----|----------|----------|----|
| hm  | -         |    | $\vdash$ | $\vdash$ |    |
| Sca | le @ 1·10 | 00 |          |          |    |