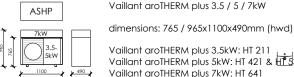

#### **ASHP**

Vaillant aroTHERM plus 3.5 / 5 / 7kW

Vaillant aroTHERM plus 3.5kW: HT 211 Vaillant aroTHERM plus 5kW: HT 421 & HT 531

\*Clearance for heating only: +50mm if ASHP provides cooling.