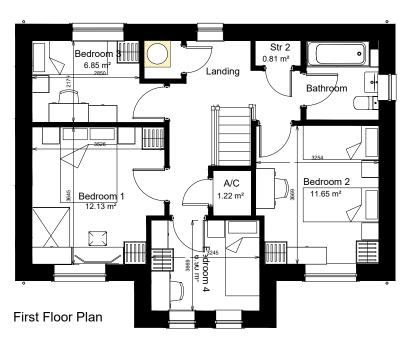

## **AREA SCHEDULE**

WDQR 2021 Area Requirements

6 Person 4 Bed House:

WDQR 2021 General Storage Requirements

2 Person 1 Bed Walk-Up:

Store 1 0.97m<sup>2</sup>

Store 2 0.81m<sup>2</sup> 1.22m<sup>2</sup> Total: 3.00m<sup>2</sup>

## **CONSTRUCTIONS**

External walls 413mm 120mm Internal walls Intermediate floors 400mm

Constructional thicknesses are indicative only & must be coordinated with fabric requirements for acoustic, fire & thermal performances on a site-by-site basis. All TBC by the constructional preferences of the appointed contractor.

## **COMMENTARY**

Layouts successfully integrate low carbon plant without compromising spatial or storage requirements.

MVHR units & hot water cylinders could be installed above counter height to accommodate additional storage below, pending coordination of heating & ventilation infrastructure. ASHPs could move to blank gable (current party wall) if HT used as detached unit, pending site layout & landscaping.

## LOW CARBON PLANT

Dimensions denote minimum installation & maintenance clearances, extrapolated to hatched areas. All as defined by manufacturer's requiremen refer to product literature for specifics.