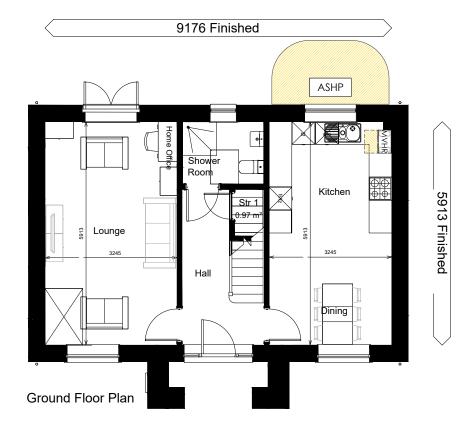

## **AREA SCHEDULE**

WDQR 2021 Area Requirements

6 Person 4 Bed House:

WDQR 2021 General Storage Requirements

2 Person 1 Bed Walk-Up:

Store 1 0.97m<sup>2</sup>

Store 2 0.81m<sup>2</sup> 1.22m<sup>2</sup> Total: 3.00m<sup>2</sup>

## **CONSTRUCTIONS**

External walls 413mm 120mm Internal walls Intermediate floors 400mm

Constructional thicknesses are indicative only & must be coordinated with fabric requirements for acoustic, fire & thermal performances on a site-by-site basis. All TBC by the constructional preferences of the appointed contractor.

## **COMMENTARY**

Layouts successfully integrate low carbon plant without compromising spatial or storage requirements.

MVHR units & hot water cylinders could be installed above counter height to accommodate additional storage below, pending coordination of heating & ventilation infrastructure. ASHPs could move to blank gable (current party wall) if HT used as detached unit, pending site layout & landscaping.

## LOW CARBON PLANT

Dimensions denote minimum installation & maintenance clearances, extrapolated to hatched areas. All as defined by manufacturer's requiremen refer to product literature for specifics.

#### **ASHP**

Vaillant aroTHERM plus 3.5 / 5 / 7kW

Vaillant aroTHERM plus 3.5kW: HT 211 Vaillant aroTHERM plus 5kW: HT 421 & HT 531

\*Clearance for heating only: +50mm if ASHP provides cooling.

## **MVHR**

Nuaire MRXBOX-ECO2 dimensions: 504x607x357mm (hwd)

Volume flow: 40-324m³/h Heat recovery: 83.0%\* at 225m3/h

N.B. Maintenance clearances to be coordinated with Nuaire prior to installation.

# Hot Water Cylinder HT 642

Mixergy cylinder 150 / 210L

dimensions: 1255 / 1585x545mm (hd)

Mixergy 150L for HT 211 Mixergy 210L for HT 421

| 0   | 1m        | 2m | 3m       | 4m       | 5m |
|-----|-----------|----|----------|----------|----|
| hm  | -         |    | $\vdash$ | $\vdash$ |    |
| Sca | le @ 1·10 | 00 |          |          |    |