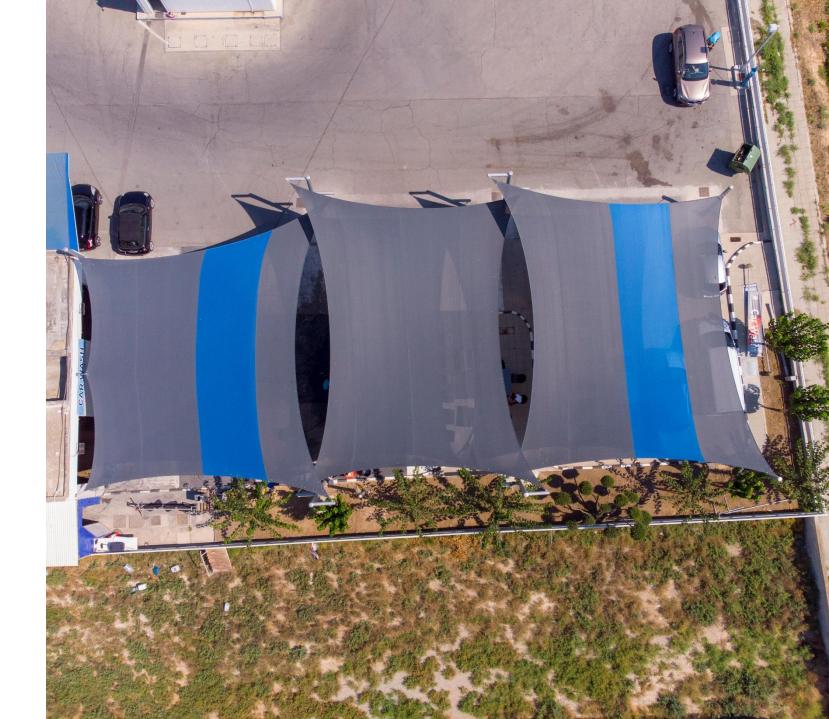

**10-year UV Warranty** 

## eXtreme 32

STANDARD COLOUR RANGE







Office Tel: +357 26 910 625

Fax: +357 26 423 067

Email: shadeports.plus@cytanet.com.cy

## **EXTREME 32**STANDARD PRODUCT RANGE

**Desert Sand** 



Silver





## **EXTREME 32**STANDARD PRODUCT RANGE

Royal Blue



Charcoal







## **EXTREME 32**COLOUR SPECIFICATIONS

- Colourshade Extreme 32 is a three bar knitted, lockstitch Z pattern, incorporating one monofilament and two type yarns for dimensional stability, tear and fray resistance.
- The Z pattern gives excellent weft and warp stability, due to throw of the weft yarns across the knitting needles during fabrication of the fabric.
- The Z pattern design achieves high density coverage with the weft yarns, giving up to 96% UV block out and exceptional water run off properties.
- The Extreme 32 fabric is heat set using a stentering process, giving additional dimensional stability and strength as a result of shrinking and equalizing the yarns lengths and knots in a three bar lockstitch pattern.
- The stertering of the Extreme 32 fabric assists in eliminating