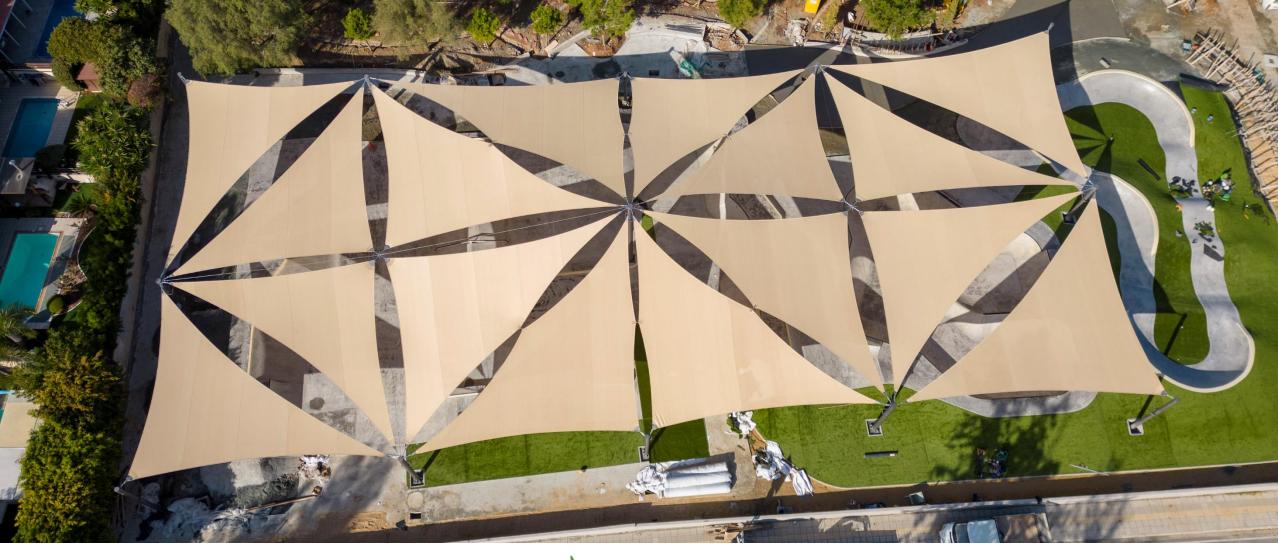

## **EXTREME 32**COLOUR SPECIFICATIONS

- Colourshade Extreme 32 is a three bar knitted, lockstitch Z pattern, incorporating one monofilament and two type yarns for dimensional stability, tear and fray resistance.
- The Z pattern gives excellent weft and warp stability, due to throw of the weft yarns across the knitting needles during fabrication of the fabric.
- The Z pattern design achieves high density coverage with the weft yarns, giving up to 96% UV block out and exceptional water run off properties.
- The Extreme 32 fabric is heat set using a stentering process, giving additional dimensional stability and strength as a result of shrinking and equalizing the yarns lengths and knots in a three bar lockstitch pattern.
- The stertering of the Extreme 32 fabric assists in eliminating sagging and looseness in the fabric after installation.