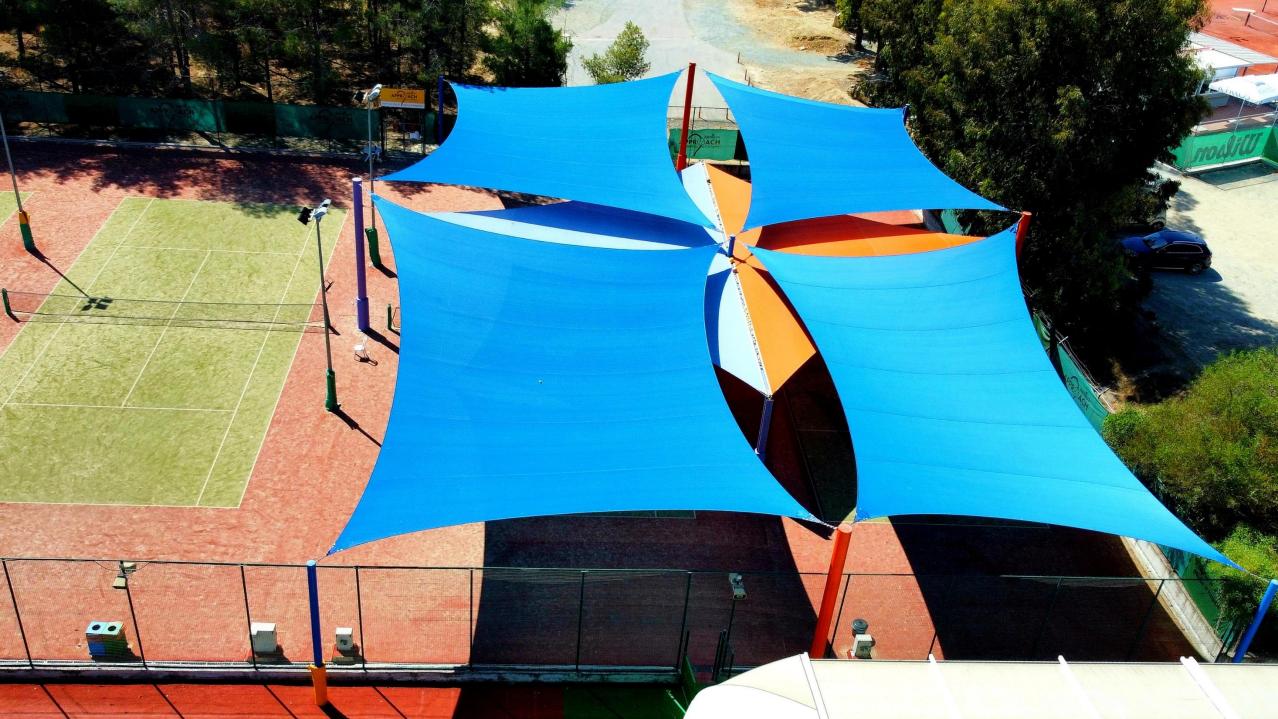

**10-year UV Warranty** 

## eXtreme 32

STANDARD COLOUR RANGE







Office Tel: +357 26 910 625

Fax: +357 26 423 067

Email: shadeports.plus@cytanet.com.cy

## **EXTREME 32**STANDARD PRODUCT RANGE

**Desert Sand** 



Silver





## **EXTREME 32**STANDARD PRODUCT RANGE

Royal Blue



Charcoal







## **EXTREME 32**COLOUR SPECIFICATIONS

- Colourshade Extreme 32 is a three bar knitted, lockstitch Z pattern, incorporating one monofilament and two type yarns for dimensional stability, tear and fray resistance.
- The Z pattern gives excellent weft and warp stability, due to throw of the weft yarns across the knitting needles during fabrication of the fabric.
- The Z pattern design achieves high density coverage with the weft yarns, giving up to 96% UV block out and exceptional water run off properties.
- The Extreme 32 fabric is heat set using a stentering process, giving additional dimensional stability and strength as a result of shrinking and equalizing the yarns lengths and knots in a three bar lockstitch pattern.
- The stertering of the Extreme 32 fabric assists in eliminating sa