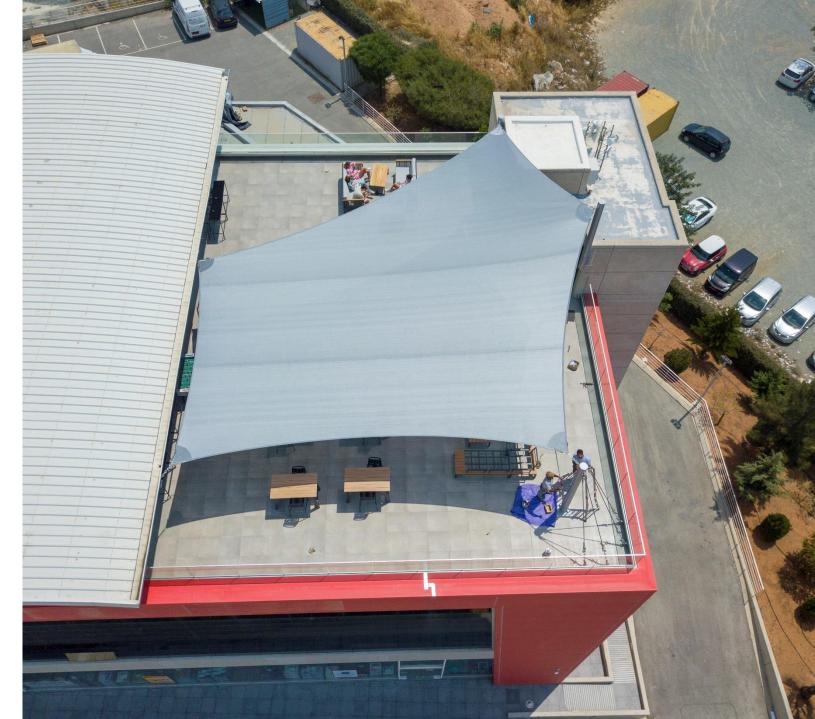

## eXtreme 32

STANDARD COLOUR RANGE

Office Tel: +357 26 910 625

Fax: +357 26 423 067

Email: shadeports.plus@cytanet.com.cy

## **EXTREME 32**COLOUR SPECIFICATIONS

- Colourshade Extreme 32 is a three bar knitted, lockstitch Z pattern, incorporating one monofilament and two type yarns for dimensional stability, tear and fray resistance.
- The Z pattern gives excellent weft and warp stability, due to throw of the weft yarns across the knitting needles during fabrication of the fabric.
- The Z pattern design achieves high density coverage with the weft yarns, giving up to 96% UV block out and exceptional water run off properties.
- The Extreme 32 fabric is heat set using a stentering process, giving additional dimensional stability and strength as a result of shrinking and equalizing the yarns lengths and knots in a three bar lockstitch pattern.
- The stertering of the Extreme 32 fabric assists in eliminating sagging and looseness in the fabric after installation.