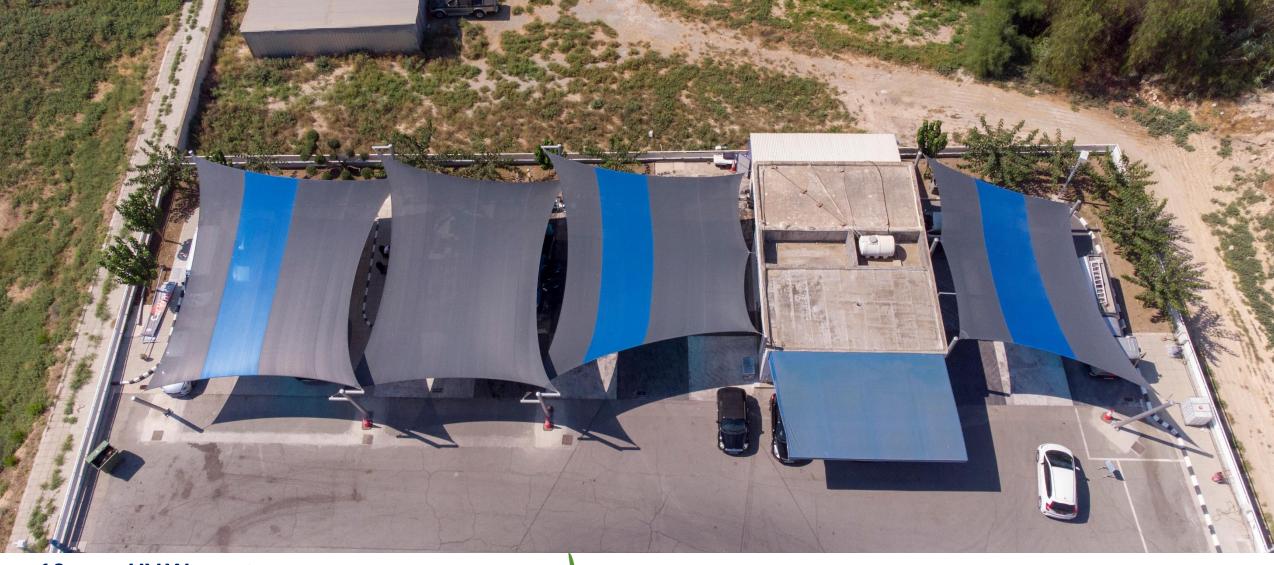

**10-year UV Warranty** 

## eXtreme 32

STANDARD COLOUR RANGE

Office Tel: +357 26 910 625

Fax: +357 26 423 067

Email: shadeports.plus@cytanet.com.cy

## **EXTREME 32**COLOUR SPECIFICATIONS

- Colourshade Extreme 32 is a three bar knitted, lockstitch Z pattern, incorporating one monofilament and two type yarns for dimensional stability, tear and fray resistance.
- The Z pattern gives excellent weft and warp stability, due to throw of the weft yarns across the knitting needles during fabrication of the fabric.
- The Z pattern design achieves high density coverage with the weft yarns, giving up to 96% UV block out and exceptional water run off properties.
- The Extreme 32 fabric is heat set using a stentering process, giving additional dimensional stability and strength as a result of shrinking and equalizing the yarns lengths and knots in a three bar lockstitch pattern.
- The stertering of the Extreme 32 fabric assists in eliminating sagging and looseness in the fabric after installation.