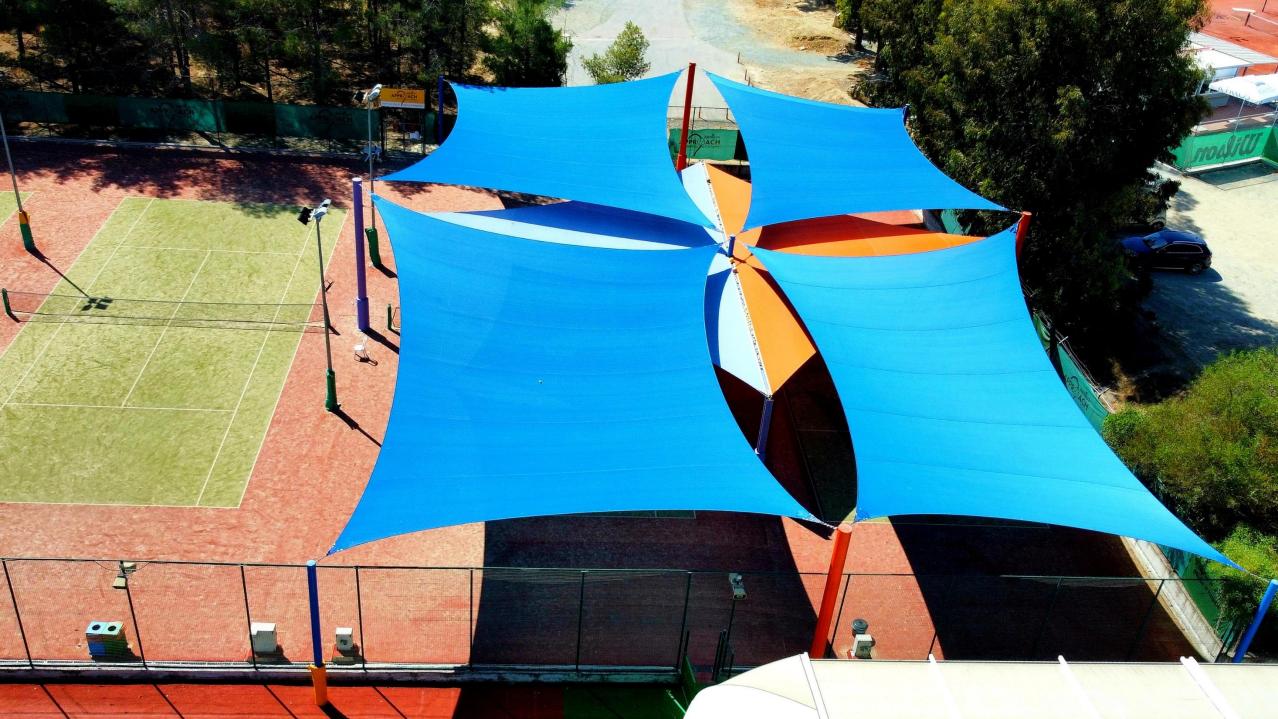

## eXtreme 32

STANDARD COLOUR RANGE

Office Tel: +357 26 910 625

Fax: +357 26 423 067

Email: shadeports.plus@cytanet.com.cy

## **EXTREME 32**STANDARD PRODUCT RANGE

**Desert Sand** 

Silver

## **EXTREME 32**STANDARD PRODUCT RANGE

Royal Blue

Charcoal

## **EXTREME 32**COLOUR SPECIFICATIONS

- Colourshade Extreme 32 is a three bar knitted, lockstitch Z pattern, incorporating one monofilament and two type yarns for dimensional stability, tear and fray resistance.
- The Z pattern gives excellent weft and warp stability, due to throw of the weft yarns across the knitting needles during fabrication of the fabric.
- The Z pattern design achieves high density coverage with the weft yarns, giving up to 96% UV block out and exceptional water run off properties.
- The Extreme 32 fabric is heat set using a stentering process, giving additional dimensional stability and strength as a result of shrinking and equalizing the yarns lengths and knots in a three bar lockstitch pattern.
- The stertering of the Extreme 32 fabric assists in eliminating sagging and looseness in the fabric after installation.

| Extreme 32  | SHADE FACTOR % | UV BLOCK OUT% |
|-------------|----------------|---------------|
| Royal Blue  | 86             | 92            |
| Charcoal    | 94             | 96            |
| Silver      | 91             | 92            |
| Desert Sand | 91             | 92            |