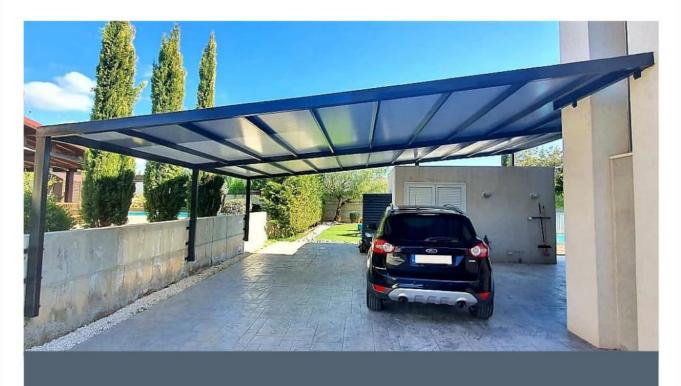

## DRI-Z WATERPROOF COVER

PROTECTING ALL YEAR ROUND

W W W . S H A D E P O R T S P L U S . C O M

- Colourshade DRI-Z is a three bar knitted, lockstitch Z pattern, incorporating
  one monofilament and two type yarns for dimensional stability, tear and
  fray resistance.
- The Z pattern gives excellent weft and warp stability, due to throw of the weft yarns across the knitting needles during fabrication of the fabric.
- The Z pattern design achieves high density coverage with the weft yarns, giving up to 96% UV block out and exceptional water run off properties.
- The DRI-Z fabric is heat set using a stentering process, giving additional dimensional stability and strength as a result of shrinking and equalizing the yarns lengths and knots in a three bar lockstitch pattern.
- The stertering of the DRI-Z fabric assists in eliminating sagging and looseness in the fabric after installation.

### DESIGNED TO PROTECT

W W W . S H A D E P O R T S P L U S . C O M

WE'VE GOT YOU COVERED