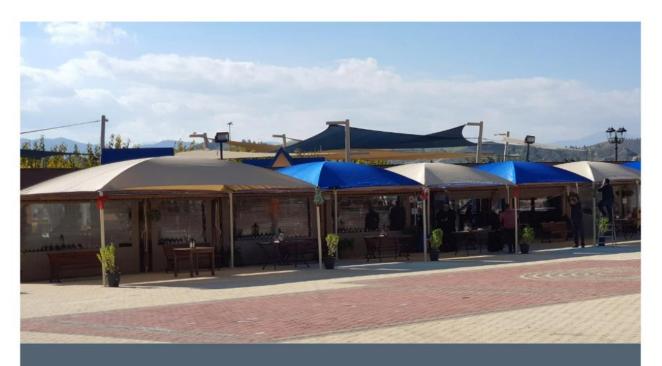

## DRI-Z WATERPROOF COVER

PROTECTING ALL YEAR ROUND

W W W . S H A D E P O R T S P L U S . C O M

- Colourshade DRI-Z is a three bar knitted, lockstitch Z pattern, incorporating
  one monofilament and two type yarns for dimensional stability, tear and
  fray resistance.
- The Z pattern gives excellent weft and warp stability, due to throw of the weft yarns across the knitting needles during fabrication of the fabric.
- The Z pattern design achieves high density coverage with the weft yarns, giving up to 96% UV block out and exceptional water run off properties.
- The DRI-Z fabric is heat set using a stentering process, giving additional dimensional stability and strength as a result of shrinking and equalizing the yarns lengths and knots in a three bar lockstitch pattern.
- The stertering of the DRI-Z fabric assists in eliminating sagging and looseness in the fabric after installation.

### DESIGNED TO PROTECT

W W W . S H A D E P O R T S P L U S . C O M

WE'VE GOT YOU COVERED