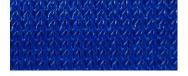

#### STANDARD COLOUR RANGE

Desert Sand

TOP

Terracotta

Royal Blue

Arizona

Forest Green

Silver

| COLOURSHADE DRI-Z | SHADE FACTOR% | UV BLOCK OUT % |
|-------------------|---------------|----------------|
| Desert Sand       | 80%           | 92%            |
| Arizona           | 84%           | 92%            |
| Terracotta        | 84%           | 90%            |
| Royal Blue        | 86%           | 94%            |
| Forest Green      | 89%           | 96%            |
| Silver            | 88%           | 93%            |