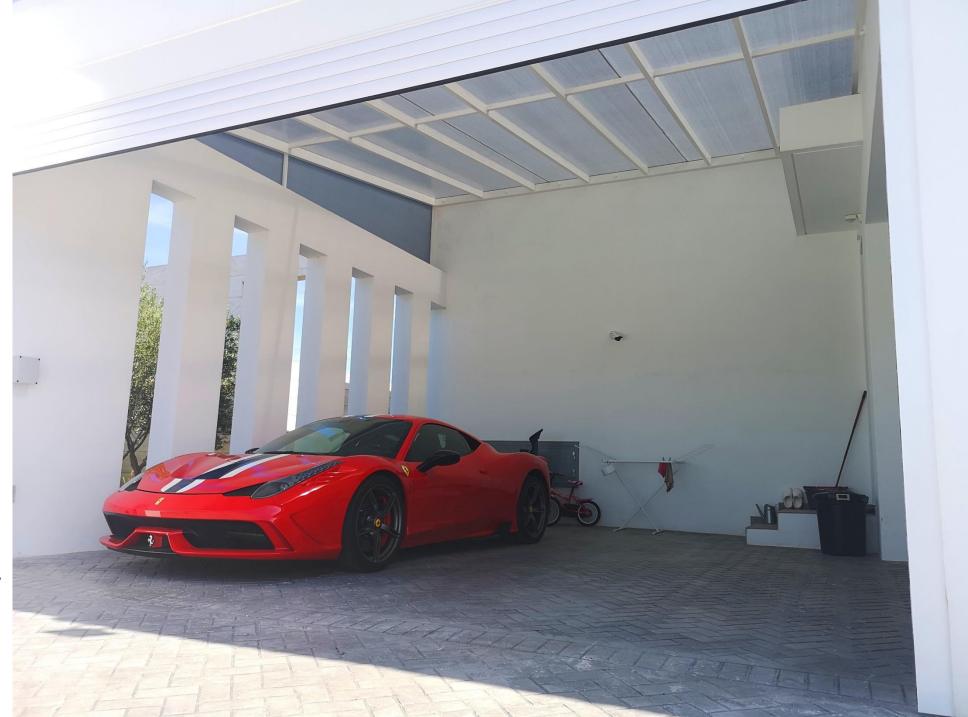

## DRI-Z WATERPROOF COVER

PROTECTING ALL YEAR ROUND

W W W . S H A D E P O R T S P L U S . C O M

- Colourshade DRI-Z is a three bar knitted, lockstitch Z pattern, incorporating
  one monofilament and two type yarns for dimensional stability, tear and
  fray resistance.
- The Z pattern gives excellent weft and warp stability, due to throw of the weft yarns across the knitting needles during fabrication of the fabric.
- The Z pattern design achieves high density coverage with the weft yarns, giving up to 96% UV block out and exceptional water run off properties.
- The DRI-Z fabric is heat set using a stentering process, giving additional dimensional stability and strength as a result of shrinking and equalizing the yarns lengths and knots in a three bar lockstitch pattern.
- The stertering of the DRI-Z fabric assists in eliminating sagging and looseness in the fabric after installation.

### DESIGNED TO PROTECT

W W W . S H A D E P O R T S P L U S . C O M

WE'VE GOT YOU COVERED