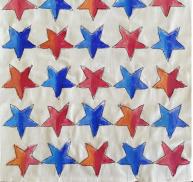

# Get Artsy with Renée

Fourth of July inspired canvas bag. The bag is approximately 13 inch square...perfect for gathering a few supplies on the go. We will use cookie cutters for the star outline, then fill in with acrylic paint. I may even bring some glitter for those who want some sparkle!!! June 12, 2025 Supply fee: **\$15** +\$2.00 program fee