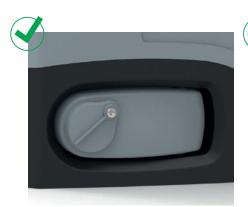

#### LIVI/N is:

- discreet: is the smallest of our operators for sliding gates and is perfect for tiny spaces
- · robust and reliable: materials used all of the highest quality
- · silent: thanks to its internal precision mechanics
- safe and practical: in case of power failure, the motor is equipped with a personalized releasing key compatible with BLINDOS device, for the unlocking of the gate from the outside