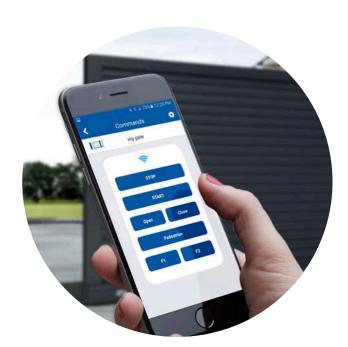

# **DEAuser**

> learn more on deasystem.com

DEAuser is the app dedicated to private user which enables checks on the installation through smartphone (nearby the automation).

Did you forget either the code of the keypad or the key selector? No problem! Your smartphone becomes the tool to open all your doors!

More practicality: your smartphone opens all doors!

> Opening without code or key (Nearby the automation)

The **DEAuser** app is usable thanks to the **NET-NODE** wireless device put either inside the motor or on the control panel (depending on the automation model). This means: