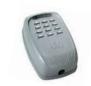

BLINDOS device, for the unlocking of the gate from the outside

The use of the **DE@NET technology** guarantees **maximum safety** and **compliance to European standards** in the field of impact forces, for the **230V** version, thanks to the presence of the **encoder**.







in compliance with EN12453 and EN12445 standards in the field of impact forces

3 years warranty on motors and control boards







Internal mechanics in steel with ball bearings



Check on the movement of motor by encoder which guarantees precision and safety

### Other features:

- $\boldsymbol{\cdot}$  version with  $\boldsymbol{magnetic\ limit\text{-switches}}$  (less breakage and oxidation)
- quick version (BOOST models) which reaches up to 16m/min



## Suggested accessories







LINEAR/XS



GT2M - GT4M



DIGIRAD



BLINDOS



PILLY



# **DEAuser**

> learn more on deasystem.com

DEAuser is the app dedicated to private user which enables checks on the installation through smartphone (nearby the automation).

Did you forget either the code of the keypad or the key selector? No problem! Your smartphone becomes the tool to open all your doors!



More practicality: your smartphone opens all doors!

> Opening without code or key (Nearby the automation)















The **DEAuser** app is usable thanks to the **NET-NODE** wireless device put either inside the motor or on the control panel (depending on the automation model). This means:

- NO DEVICE TO BE ADDED OUTSIDE YOUR HOUSE:
  there is no need to carry out works of masonry at the entrance, no holes and no wiring
- SAFETY AND PROTECTIO