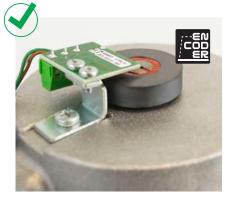

The use of the **DE@NET technology** guarantees **maximum safety** and **compliance to European standards** in the field of impact forces, for the **230V** version, thanks to the presence of the **encoder**.

in compliance with EN12453 and EN12445 standards in the field of impact forces

3 years warranty on motors and control boards

Internal mechanics in steel with ball bearings

Check on the movement of motor by encoder which guarantees precision and safety