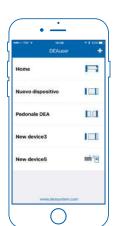

# **DEAuser**

> learn more on deasystem.com

DEAuser is the app dedicated to private user which enables checks on the installation through smartphone (nearby the automation).

Did you forget either the code of the keypad or the key selector? No problem! Your smartphone becomes the tool to open all your doors!

More practicality: your smartphone opens all doors!

> Opening without code or key (Nearby the automation)

The **DEAuser** app is usable thanks to the **NET-NODE** wireless device put either inside the motor or on the control panel (depending on the automation model). This means: