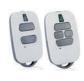

> aluminium rod cover

### LOOK is:

- · powerful: suitable also for leafs of big dimensions
- · robust and reliable: all materials used are of a very high quality
- silent: thanks to the internal precision mechanics
- safe and practical: in case of power failure, the motor is equipped with a key release

The use of the **DE@NET** technology guarantees **maximum safety** and **compliance to European standards** in the field of impact forces also in the **230V** version, thanks to presence of the **encoder**.



in compliance with EN12453 and EN12445 standards in the field of impact forces



3 years warranty on motors and control boards



Motor case in painted Aluminium



Robust rod in stainless steel.



Internal mechanics in steel with ball bearings



## Suggested accessories











DILLA



GT2M - GT4M

> learn more on deasystem.com



## **DEAuser**

DEAuser is the app dedicated to private user which enables checks on the installation through smartphone (nearby the automation).

Did you forget either the code of the keypad or the key selector? No problem! Your smartphone becomes the tool to open all your doors!



More practicality: your smartphone opens all doors!

> Opening without code or key (Nearby the automation)













The **DEAuser** app is usable thanks to the **NET-NODE** wireless device put either inside the motor or on the control panel (depending on the automation model). This means:

- NO DEVICE TO BE ADDED OUTSIDE YOUR HOUSE:
  there is no need to carry out works of masonry at the entrance, no holes and no wiring
- SAFETY AND PROTECTION AG