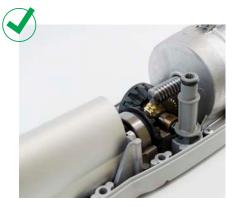

LOOK is available in 2 different dimensions with 320mm and 520mm stroke.

The telescopic rod is in **stainless steel** and cannot be equipped with **rod cover** (sold separately) in cases of **higher protection** requirements.

in compliance with EN12453 and EN12445 standards in the field of impact forces

3 years warranty on motors and control boards

Motor case in painted Aluminium

Robust rod in stainless steel.

Internal mechanics in steel with ball bearings