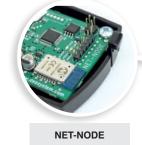

More practicality: your smartphone opens all doors!

> Opening without code or key (Nearby the automation)

The **DEAuser** app is usable thanks to the **NET-NODE** wireless device put either inside the motor or on the control panel (depending on the automation model). This means:

- NO DEVICE TO BE ADDED OUTSIDE YOUR HOUSE:
  there is no need to carry out works of masonry at the entrance, no holes and no wiring
- SAFETY AND PROTECTION AGAINST VANDALISM:
  unlike of the wired devices, with NET-NODE there is no possibility to be tampered