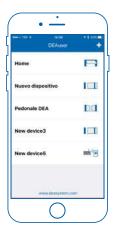

## **DEAuser**

DEAuser is the app dedicated to private user which enables checks on the installation through smartphone (nearby the automation).

Did you forget either the code of the keypad or the key selector? No problem! Your smartphone becomes the tool to open all your doors!

More practicality: your smartphone opens all doors!

> Opening without code or key (Nearby the automation)

The **DEAuser** app is usable thanks to the **NET-NODE** wireless device put either inside the motor or on the control panel (depending on the automation model). This means: