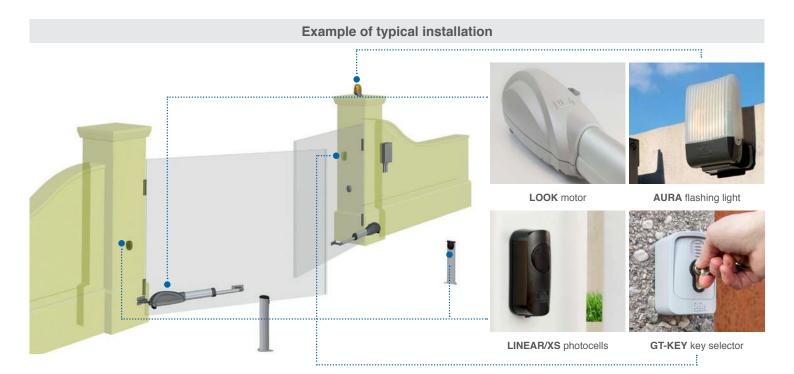

# **Electromechanical automation for swing gates**

ng Residential and collective use

Safe and user friendly technologies

LOOK is an electromechanical automation for swing gates both in 230V and 24V, intended for residential and collective use.