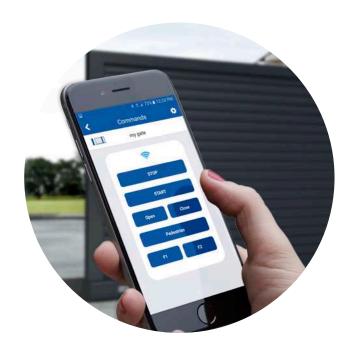

## **DEAuser**

DEAuser is the app dedicated to private user which enables checks on the installation through smartphone (nearby the automation).

Did you forget either the code of the keypad or the key selector? No problem! Your smartphone becomes the tool to open all your doors!

More practicality: your smartphone opens all doors!

> Opening without code or key (Nearby the automation)

The **DEAuser** app is usable thanks to the **NET-NODE** wireless device put either inside the motor or on the control panel (depending on the automation model). This means: