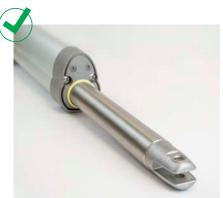

LOOK is available in 2 different dimensions with 320mm and 520mm stroke.

The telescopic rod is in **stainless steel** and cannot be equipped with **rod cover** (sold separately) in cases of **higher protection** requirements.

in compliance with EN12453 and EN12445 standards in the field of impact forces

3 years warranty on motors and control boards

Motor case in painted Aluminium

Robust rod in stainless steel.

Internal mechanics in steel with ball bearings