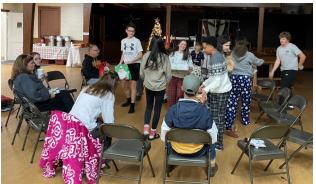

Thirteen families had a blast at our Gingerbread Bash! We started off by wrapping a family member as a gift than began working on our Gingerbread Nativity.