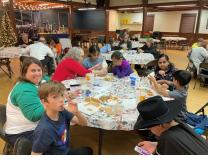

Thirteen families had a blast at our Gingerbread Bash! We started off by wrapping a family member as a gift than began working on our Gingerbread Nativity.