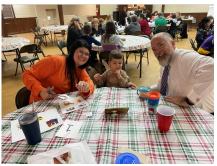

Thirteen families had a blast at our Gingerbread Bash! We started off by wrapping a family member as a gift than began working on our Gingerbread Nativity.