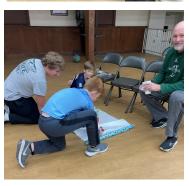

Thirteen families had a blast at our Gingerbread Bash! We started off by wrapping a family member as a gift than began working on our Gingerbread Nativity.