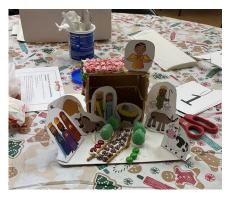

Thirteen families had a blast at our Gingerbread Bash! We started off by wrapping a family member as a gift than began working on our Gingerbread Nativity.