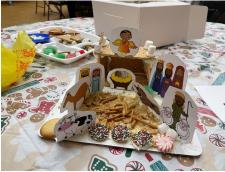

Thirteen families had a blast at our Gingerbread Bash! We started off by wrapping a family member as a gift than began working on our Gingerbread Nativity.