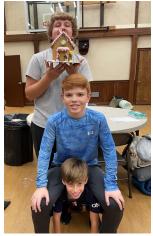

Thirteen families had a blast at our Gingerbread Bash! We started off by wrapping a family member as a gift than began working on our Gingerbread Nativity.