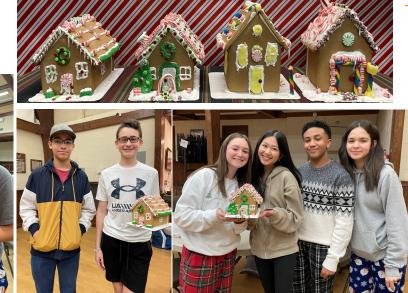

Thirteen families had a blast at our Gingerbread Bash! We started off by wrapping a family member as a gift than began working on our Gingerbread Nativity.