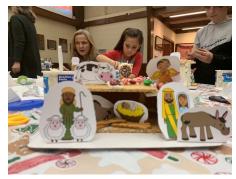

Thirteen families had a blast at our Gingerbread Bash! We started off by wrapping a family member as a gift than began working on our Gingerbread Nativity.