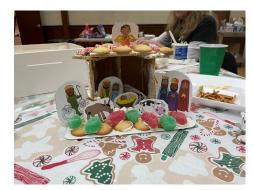

Thirteen families had a blast at our Gingerbread Bash! We started off by wrapping a family member as a gift than began working on our Gingerbread Nativity.