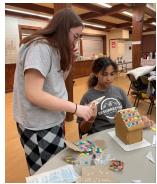

Thirteen families had a blast at our Gingerbread Bash! We started off by wrapping a family member as a gift than began working on our Gingerbread Nativity.