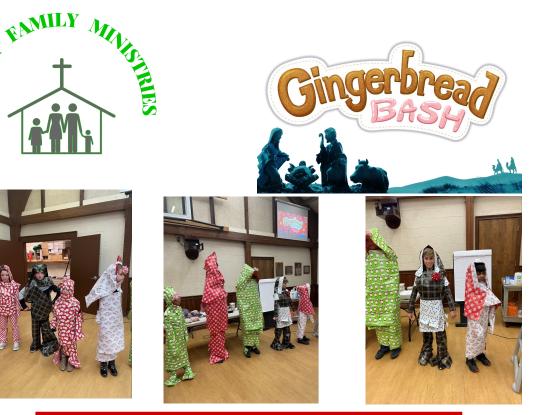

Thirteen families had a blast at our Gingerbread Bash! We started off by wrapping a family member as a gift than began working on our Gingerbread Nativity.