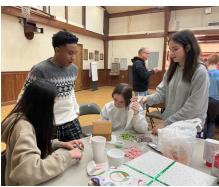

Thirteen families had a blast at our Gingerbread Bash! We started off by wrapping a family member as a gift than began working on our Gingerbread Nativity.