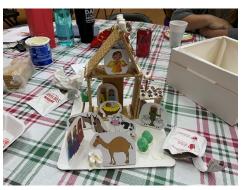

Thirteen families had a blast at our Gingerbread Bash! We started off by wrapping a family member as a gift than began working on our Gingerbread Nativity.