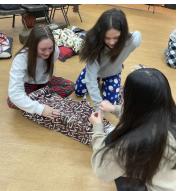

Thirteen families had a blast at our Gingerbread Bash! We started off by wrapping a family member as a gift than began working on our Gingerbread Nativity.