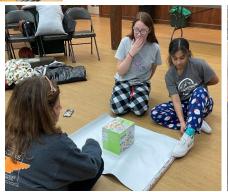

Thirteen families had a blast at our Gingerbread Bash! We started off by wrapping a family member as a gift than began working on our Gingerbread Nativity.