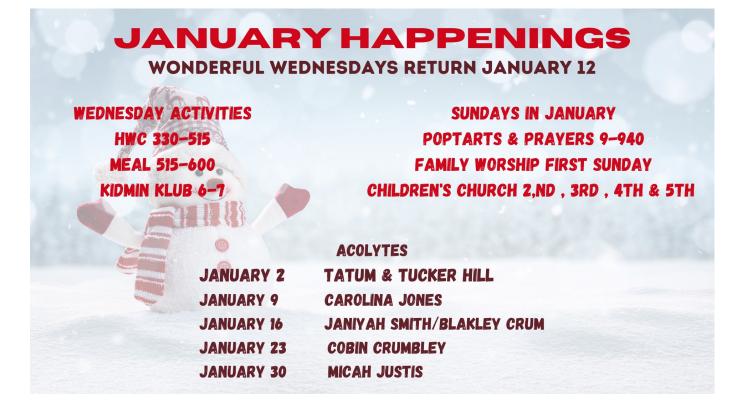

# January Birthdays

Donna Daniels 1/1 Debby Hendrix 1/3 Kevin James 1/3 Bill Henry 1/3 Melody Johnson 1/8 Emerson Hensley 1/8 Leo Nelson 1/8 Sharon Jeffers 1/9 Carolyn Smith 1/9 Connor DeBusk 1/9 Mary Garland 1/10 Greata Britton 1/10 Louise Ricker 1/12 Lila Richey 1/13 Buddy Yonz 1/17 Sanjeev Paramsivam 1/17 Becky Yonz 1/18 Nash Barnes 1/18 Brenda Ottinger 1/20 Kylee Collier 1/23 Amy Wagner 1/24 Cobin Cumbley 1/24 Emily Susong 1/25 Ben Wagner 1/25 Keith Cornwell 1/25 Bob Windham 1/26 Natasha DeBord 1/26 Jimmy Hill 1/27 Betty Mathes 1/27 Micah Justis 1/28 Barbara Clanton 1/29 Pat Bradford 1/30 Watson Leonard 1/31