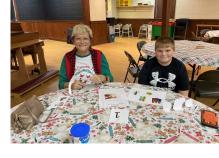

Thirteen families had a blast at our Gingerbread Bash! We started off by wrapping a family member as a gift than began working on our Gingerbread Nativity.