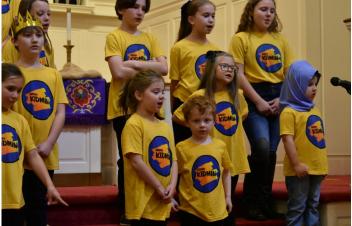

# WEDNESDAY NIGHT SCHEDULE

3:30PM—Homework Club 5:00PM—Wednesday Night Meal 6:00PM—Choir Practice, Kids Klub, Youth

Keep up with the latest Asbury News! Sign Up for Mail Chimp Emails at: http://eepurl.com/bv2B1z or scan the QR Code.