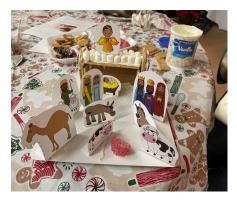

Thirteen families had a blast at our Gingerbread Bash! We started off by wrapping a family member as a gift than began working on our Gingerbread Nativity.