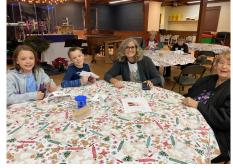

Thirteen families had a blast at our Gingerbread Bash! We started off by wrapping a family member as a gift than began working on our Gingerbread Nativity.