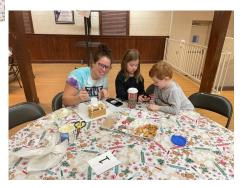

Thirteen families had a blast at our Gingerbread Bash! We started off by wrapping a family member as a gift than began working on our Gingerbread Nativity.