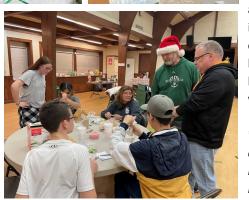

Thirteen families had a blast at our Gingerbread Bash! We started off by wrapping a family member as a gift than began working on our Gingerbread Nativity.