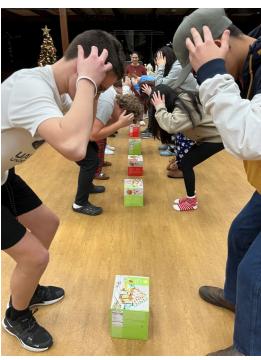

Thirteen families had a blast at our Gingerbread Bash! We started off by wrapping a family member as a gift than began working on our Gingerbread Nativity.