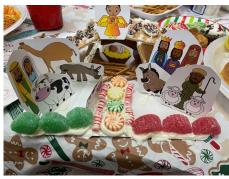

Thirteen families had a blast at our Gingerbread Bash! We started off by wrapping a family member as a gift than began working on our Gingerbread Nativity.