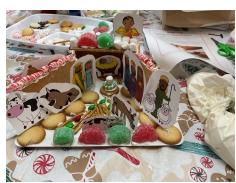

Thirteen families had a blast at our Gingerbread Bash! We started off by wrapping a family member as a gift than began working on our Gingerbread Nativity.