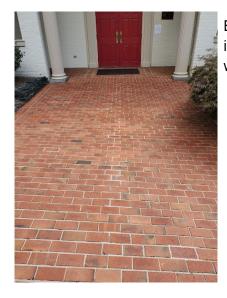

#### **Church Maintenance Updates-Keith Cornwell**

Brick repairs have been completed waiting to be sealed in the next couple weeks.

Due to no drain in the window well, we have installed a cover to keep water out of the chapel foundation