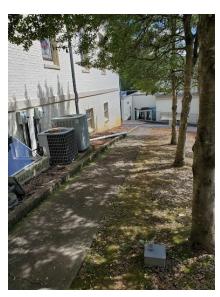

#### **Church Maintenance Updates-Keith Cornwell**

Brick repairs have been completed waiting to be sealed in the next couple weeks.

Due to no drain in the window well, we have installed a cover to keep water out of the chapel foundation

Preparation for landscaping will be taking place during the next couple week's. Leveling and grass sowing to be done as well.