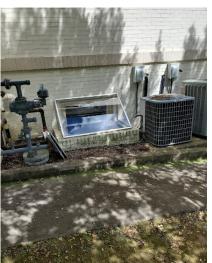

#### **Church Maintenance Updates-Keith Cornwell**

Brick repairs have been completed waiting to be sealed in the next couple weeks.

Due to no drain in the window well, we have installed a cover to keep water out of the chapel foundation