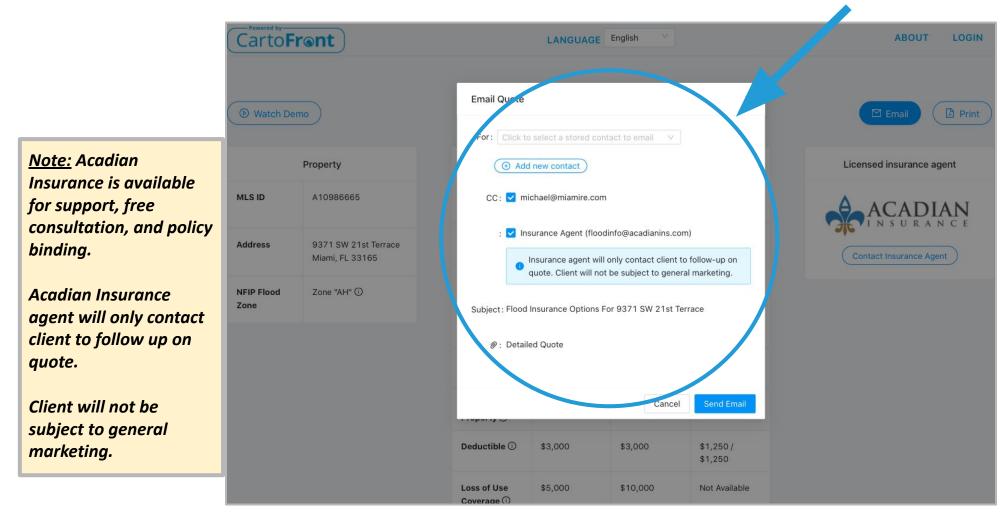

|                                                                 | Cance                         | el Send Email                           |                          |
|                    |                                         | Deductible ①              | \$3,000                                                         | \$3,000                       | \$1,250/<br>\$1,250                     |                          |
|                    |                                         | Loss of Use<br>Coverage 🛈 | \$5,000                                                         | \$10,000                      | Not Available                           |                          |



## Before choosing to 'Send Email,' you can choose to copy yourself and Acadian Insurance





## This is how your email appears in your client's email box

| ≡ | M Gmail            |        | Q Sear       | ch mail              | •                                                                      |
|---|--------------------|--------|--------------|----------------------|------------------------------------------------------------------------|
| + | Compose            |        | <b>□</b> • 0 | × :                  |                                                                        |
| - |                    |        | Drima        | ту                   | Social 26 new Promotion: 48 new                                        |
|   | Inbox<br>Starred   | 95,283 |              | CartoFront Quotes    | Flood Insurance Quote for 9602 Ridgeside Ct , Davie, FL - Floodinsu    |