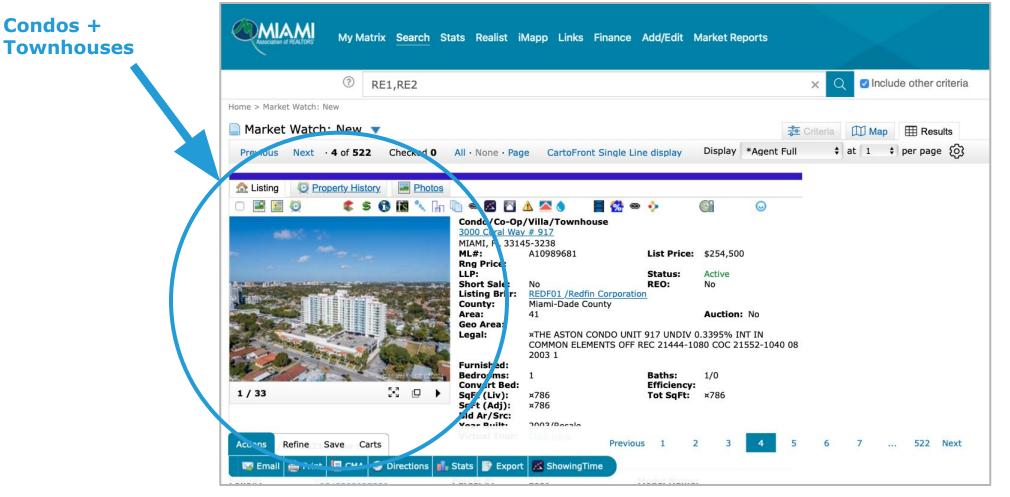

# Choose Agent Full View

| My Matrix Search Stats Realist in                                                                                                                                        | Mapp Links Finance Ado                                                                                                                                                                                                                                                                                                                                                                                                                                                                                                                                                                                                                                                                                                                                                                                                                                                                                                                                                                                                                                                                                                                                                                                                                                                                                                                                                                                                                                                                                                                                                                                                                                                                                                                                                                                                                                                                                                                                                                                                                                                                                                         | d/Edit Marke      | horts                                                                              |                           |
|--------------------------------------------------------------------------------------------------------------------------------------------------------------------------|--------------------------------------------------------------------------------------------------------------------------------------------------------------------------------------------------------------------------------------------------------------------------------------------------------------------------------------------------------------------------------------------------------------------------------------------------------------------------------------------------------------------------------------------------------------------------------------------------------------------------------------------------------------------------------------------------------------------------------------------------------------------------------------------------------------------------------------------------------------------------------------------------------------------------------------------------------------------------------------------------------------------------------------------------------------------------------------------------------------------------------------------------------------------------------------------------------------------------------------------------------------------------------------------------------------------------------------------------------------------------------------------------------------------------------------------------------------------------------------------------------------------------------------------------------------------------------------------------------------------------------------------------------------------------------------------------------------------------------------------------------------------------------------------------------------------------------------------------------------------------------------------------------------------------------------------------------------------------------------------------------------------------------------------------------------------------------------------------------------------------------|-------------------|------------------------------------------------------------------------------------|---------------------------|
| ⑦ RE1,RE2                                                                                                                                                                |                                                                                                                                                                                                                                                                                                                                                                                                                                                                                                                                                                                                                                                                                                                                                                                                                                                                                                                                                                                                                                                                                                                                                                                                                                                                                                                                                                                                                                                                                                                                                                                                                                                                                                                                                                                                                                                                                                                                                                                                                                                                                                                                |                   | x Q                                                                                | Inc. de other criteria    |
| Home > Market Watch: New                                                                                                                                                 |                                                                                                                                                                                                                                                                                                                                                                                                                                                                                                                                                                                                                                                                                                                                                                                                                                                                                                                                                                                                                                                                                                                                                                                                                                                                                                                                                                                                                                                                                                                                                                                                                                                                                                                                                                                                                                                                                                                                                                                                                                                                                                                                |                   |                                                                                    |                           |
| 📄 Market Watch: New 🔻                                                                                                                                                    |                                                                                                                                                                                                                                                                                                                                                                                                                                                                                                                                                                                                                                                                                                                                                                                                                                                                                                                                                                                                                                                                                                                                                                                                                                                                                                                                                                                                                                                                                                                                                                                                                                                                                                                                                                                                                                                                                                                                                                                                                                                                                                                                |                   | my:CartoFront Single L                                                             | ine p 🎛 Results           |
| Previous Next · 1 of 508 Checked 0 All · None · Page                                                                                                                     |                                                                                                                                                                                                                                                                                                                                                                                                                                                                                                                                                                                                                                                                                                                                                                                                                                                                                                                                                                                                                                                                                                                                                                                                                                                                                                                                                                                                                                                                                                                                                                                                                                                                                                                                                                                                                                                                                                                                                                                                                                                                                                                                | isplay Displa 🗸   | *360 Property View<br>(*Agent Full<br>*Agent Full w/ Suppres<br>*Agent Single Page | र per vage हिंदे<br>ssion |
|                                                                                                                                                                          | ≜ 🖾 🌒 🔟 🖬 🐼 🐵 💠                                                                                                                                                                                                                                                                                                                                                                                                                                                                                                                                                                                                                                                                                                                                                                                                                                                                                                                                                                                                                                                                                                                                                                                                                                                                                                                                                                                                                                                                                                                                                                                                                                                                                                                                                                                                                                                                                                                                                                                                                                                                                                                | C                 | *Agent Multi-Row<br>*Flyer                                                         |                           |
| Single Family<br>9371 SW 21st T<br>MIAMI, FL 3316<br>ML#:<br>Rng Price:<br>LLP:<br>Short Sale:<br>Listing Brkr:<br>County:<br>Area:<br>Geo Area:<br>Legal:<br>Furnished: | 5-8111<br>A10986665<br>Lis<br>No<br><u>St</u><br>RE<br><u>LIIV01 /Onepath Realty LLC</u><br>Miami-Dade County<br>40<br>×WESTCHESTER PARK SEC II F<br>6166 SQ FT OR 17973-3286 00<br>1                                                                                                                                                                                                                                                                                                                                                                                                                                                                                                                                                                                                                                                                                                                                                                                                                                                                                                                                                                                                                                                                                                                                                                                                                                                                                                                                                                                                                                                                                                                                                                                                                                                                                                                                                                                                                                                                                                                                          | 298 4 COC 21782-1 |                                                                                    |                           |
| Bedrooms:<br>Convert Bed:<br>1 / 49 SaFt (Liv):                                                                                                                          |                                                                                                                                                                                                                                                                                                                                                                                                                                                                                                                                                                                                                                                                                                                                                                                                                                                                                                                                                                                                                                                                                                                                                                                                                                                                                                                                                                                                                                                                                                                                                                                                                                                                                                                                                                                                                                                                                                                                                                                                                                                                                                                                | aths: 2/0         |                                                                                    |                           |
| 1 / 49 SqFt (Liv):<br>SqFt (Adj):<br>Bld Ar/Src:<br>Yorr Built:                                                                                                          | ×1,636 To<br>×1,871                                                                                                                                                                                                                                                                                                                                                                                                                                                                                                                                                                                                                                                                                                                                                                                                                                                                                                                                                                                                                                                                                                                                                                                                                                                                                                                                                                                                                                                                                                                                                                                                                                                                                                                                                                                                                                                                                                                                                                                                                                                                                                            | ot SqFt: ¤2,114   |                                                                                    |                           |
| Actions Refine Save Carts                                                                                                                                                | Previous                                                                                                                                                                                                                                                                                                                                                                                                                                                                                                                                                                                                                                                                                                                                                                                                                                                                                                                                                                                                                                                                                                                                                                                                                                                                                                                                                                                                                                                                                                                                                                                                                                                                                                                                                                                                                                                                                                                                                                                                                                                                                                                       | 1 2 3             | 4 5 6                                                                              | 7 508 Next                |
| 📨 Email 🊔 Print 📔 CMA 🥝 Directions 🚮 Stats 📝 Export                                                                                                                      | A REAL PROPERTY OF A READ PROPERTY OF A REAL PROPER |                   |                                                                                    |                           |