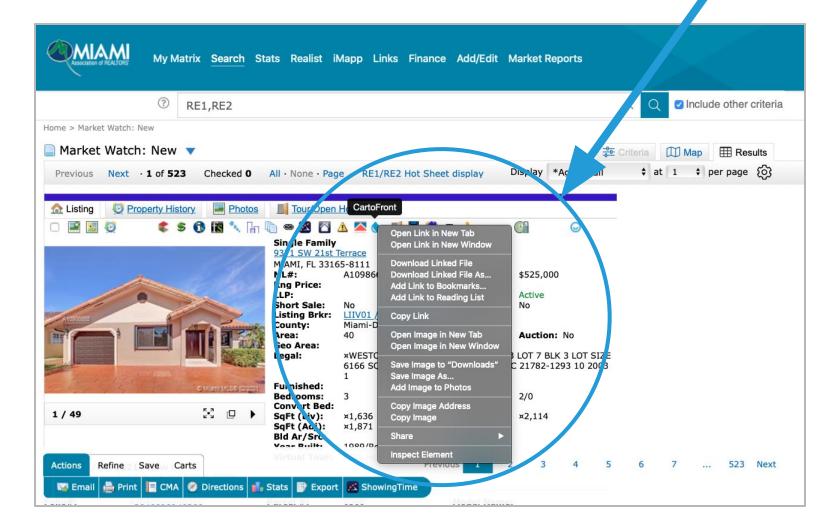

| Personal<br>Property 🛈   | Not Available                                    | Not Available   | \$100,000           |                          |                                 |  |  |  |
|                    |                                       | Deductible ①             | Not Available                                    | Not Available   | \$1,250/<br>\$1,250 |                          |                                 |  |  |  |
|                    |                                       | Loss of Use<br>Coverage  | Not Available                                    | Not Available   | Not Availatue       |                          |                                 |  |  |  |



### To open a new browser tab, right click with your mouse and click 'The Raindrop'





### This will allow you to compare multiple properties, flood risk, and insurance options side-by-side.

| 🕻 Safari           | File Edit View History                  | Bookmarks Develop Wind     |                  | ● 🤲 🐨 🔽                      | <u>〈</u> う 奈 ●) 100% [62])・<br>C