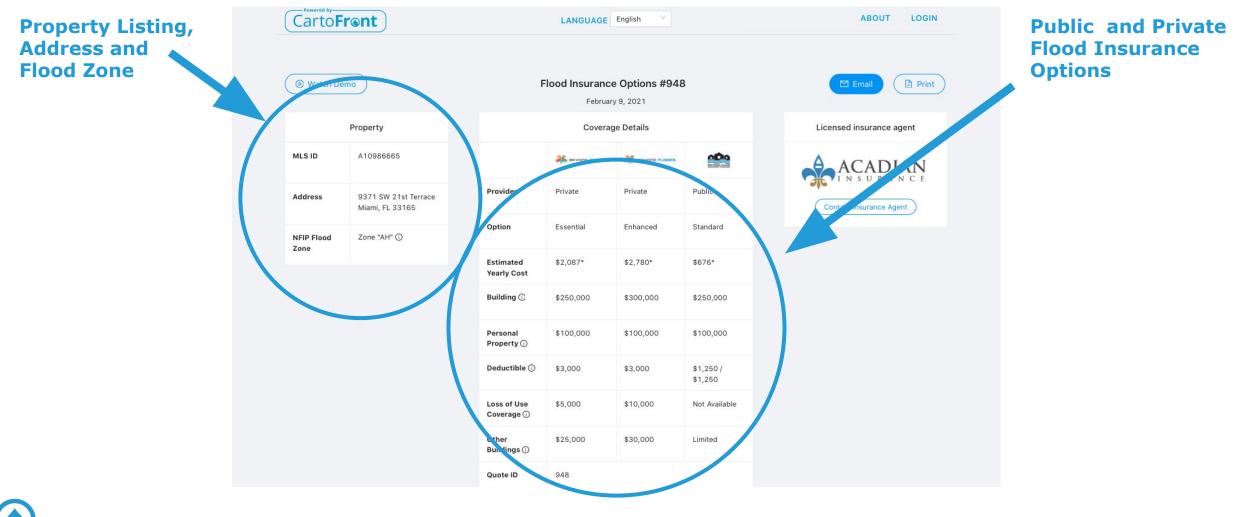

| 01 <sup>1</sup>           | SaFt (Liv):                   | 21.636                  | Tot SaFt:         | #2.114       |             |          |



## Your flood information and estimated insurance options will be retrieved in less than 15 seconds...





## All flood information is on one, individual page.



## Our application, training and customer service is bilingual -- click to choose English or Spanish

| Powered by<br>CartoF       | ront                                                                                                  |                          |                                       | spañol 🗸                                |                     | DETALLES INICIAR SESIÓN        |
|----------------------------|-------------------------------------------------------------------------------------------------------|--------------------------|---------------------------------------|-----------------------------------------|---------------------|--------------------------------|
| Ver Demos                  |