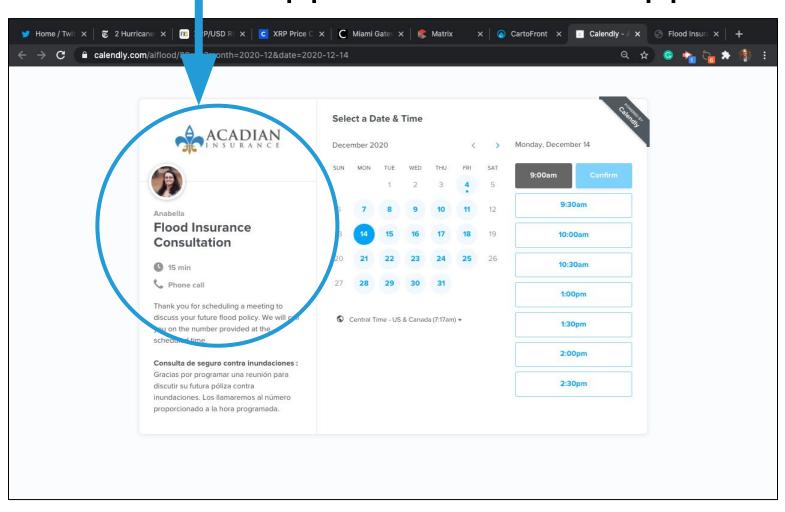

| \$3,000                     | \$1,250 /<br>\$1,250 |                          |
|                    |                                         | Loss of Use<br>Coverage () | \$5,000        | \$10,000                    | Not Available        |                          |
|                    |                                         | Other<br>Buildings 🛈       | \$25,000       | \$30,000                    | Limited              |                          |
|                    |                                         | Quote ID                   | 948            |                             |                      |                          |



### An Acadian Insurance agent is available for a free flood insurance consultation -use the calendar application to set appointment





## The second communication option is to print a PDF. Your name and email is included.

| Carto Front                                   | Flood Insurance Opt<br>February 9, 20          |                 | Page 1 d          |
|-----------------------------------------------|------------------------------------------------|-----------------|-------------------|
| Туре:                                         | Private Essential*                             | Prive Enhanced* | Public Option*    |
| Yearly Premium:                               | \$2,087                                        | \$2,780         | \$676             |
| Building Coverage                             | \$250,000                                      | \$300,000       | \$250,000         |
| Personal Property Cov