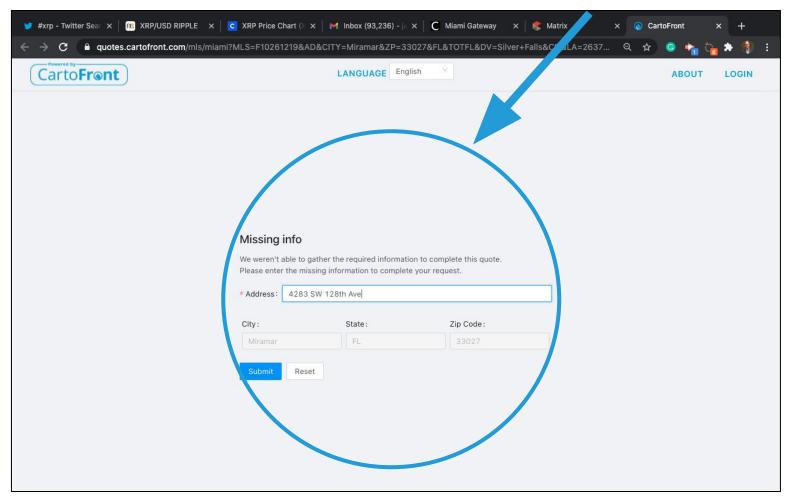

| Carts<br>MA 🤣 Directions 🚮 | Legal:     LA       Furnished:     Bedrooms:       Gonvert Bed:     Stats | Previo                                        | ous 1 2             | <sup>1/0</sup> 3 4<br>1,122           | 5 6 <mark>7</mark> |



### ... when you click 'The Raindrop', you will need to manually enter the address to request information ...





## ... yet, the same information process will occur

|             | anes D x   🔟 XRP/USD RIPP x   C XRP Price Cha x   C Miami Gatewa; x   C Miami Gatewa; x   & Matrix x   ont.com/mls/mlaml?MLS=A10960789&AD=4280+Key+Lime+Boulevard+&CITY=Boynton+Beach&ZP=33436&FL& Q | <ul> <li>QartoFront</li> <li>☆</li> <li>CartoFront</li> <li>☆</li> <li>☆<th></th><th></th><th></th><th></th><th></th><th></th><th></th><th></th><th></th></li></ul> |       |              |                           |                                         |                          |           |            |                          |              |
|-------------|----------------------------------------------------------------------------------------------------------------------------------------------------------------