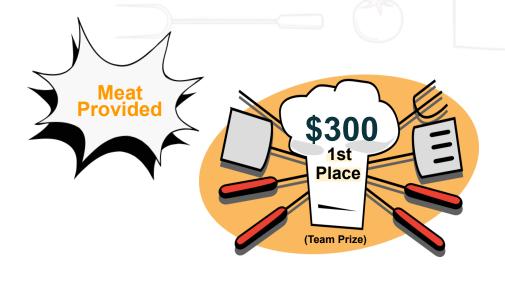

## 2025 Ray Family Reunion 1st Annual Grill Master Cook-off Sign-Up Form

| • | Name of Master Griller:       |
|---|-------------------------------|
| • | Master Griller Phone Number:  |
| • | Master Griller Fmail Address: |

Entry Fee: \$40 per team

**Total Amount:** \$

PAYMENT OPTIONS: Cash App: \$\frac{\partial rayfamily 2025}{201.292.5282}\$ | Please make Checks / Money orders payable to Ray Family Reunion and mail this form to: PO Box 23, Cordele, GA 31010