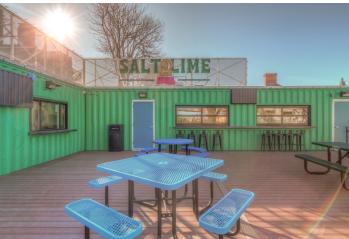

#### Specialty: Built-to-Suit TI and Ground Up.

Shown Below:

Nail Salon, Restaurant, Apartment Building, Dog Daycare, Dance Studio, Parking Lots.