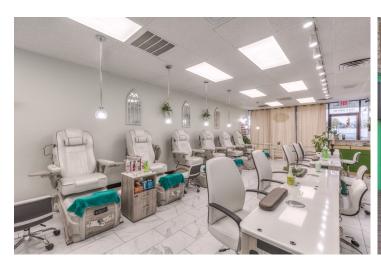

#### Specialty: Built-to-Suit TI and Ground Up.

Shown Below:

Nail Salon, Restaurant, Apartment Building, Dog Daycare, Dance Studio, Parking Lots.