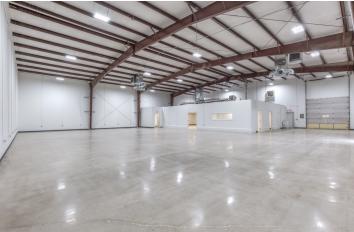

## **Industrial Project: 7040 Sqft - Gobrands**

Address: 1136 S Frankfort Ave, Tulsa, OK 74120

TI Budget: \$90K, w/ 2 month build