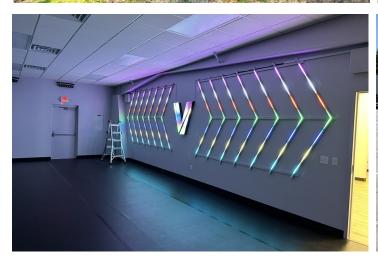

#### Specialty: Built-to-Suit TI and Ground Up.

Shown Below:

Nail Salon, Restaurant, Apartment Building, Dog Daycare, Dance Studio, Parking Lots.