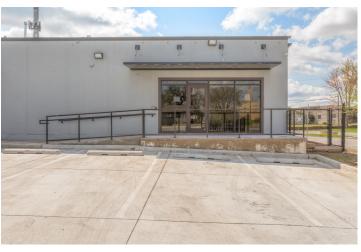

## **Industrial Project: 7040 Sqft - Gobrands**

Address: 1136 S Frankfort Ave, Tulsa, OK 74120

TI Budget: \$90K, w/ 2 month build