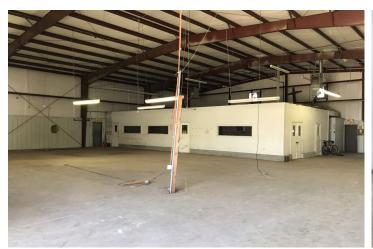

## **Industrial Project: 7040 Sqft - Gobrands**

Address: 1136 S Frankfort Ave, Tulsa, OK 74120

TI Budget: \$90K, w/ 2 month build