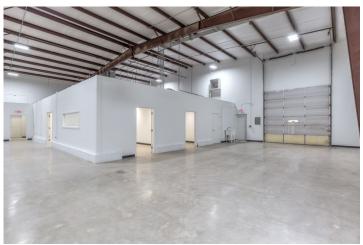

## **Industrial Project: 7040 Sqft - Gobrands**

Address: 1136 S Frankfort Ave, Tulsa, OK 74120

TI Budget: \$90K, w/ 2 month build