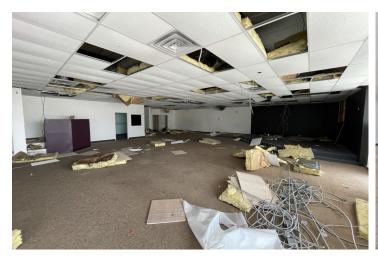

## **Industrial Project: 7040 Sqft - Gobrands**

Address: 1136 S Frankfort Ave, Tulsa, OK 74120

TI Budget: \$90K, w/ 2 month build