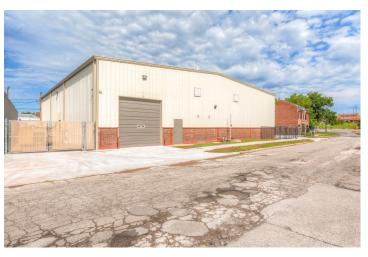

## **Industrial Project: 7040 Sqft - Gobrands**

Address: 1136 S Frankfort Ave, Tulsa, OK 74120

TI Budget: \$90K, w/ 2 month build