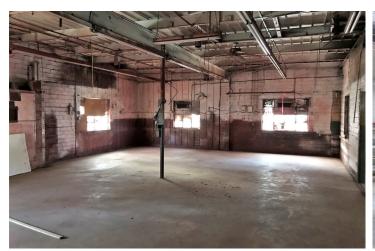

## **Industrial Project: 7040 Sqft - Gobrands**

Address: 1136 S Frankfort Ave, Tulsa, OK 74120

TI Budget: \$90K, w/ 2 month build