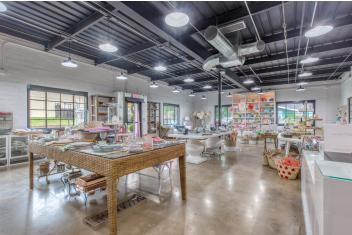

#### Retail Project: 3600 Sqft - Magpie Retail

Address: 415 E 12th St, Suite B, Tulsa, OK 74120

TI Budget: \$150K, w/ 3 month build