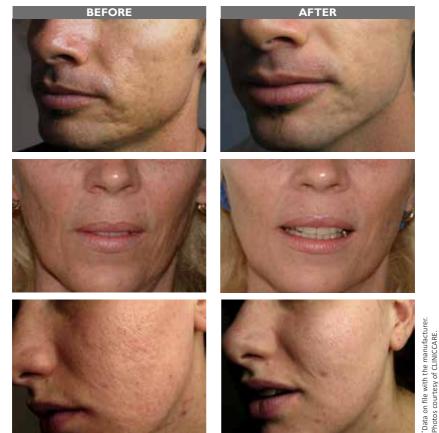

Raffine is safe, effective and suitable for all skin types. It can be used all over the face and body to stimulate the natural production of new collagen and elastin, thereby erasing wrinkles and smoothing scars in just a few short treatments.

The Raffine offers a far more advanced treatment than MTS (Roller Type needling). Clinical studies\* have shown AutoMTS (Automatic Micro-Needle Therapy System) to be more effective than ablative treatments like laser resurfacing, dermabrasion and chemical peels.

Raffine is also just as effective as non-ablative treatments like IPL, CO2 Laser, and Fraxel in stimulating collagen and elastin production to thicken the skin thereby erasing wrinkles and smoothing scars.