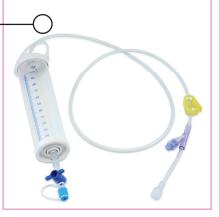

# **Urinary Drainage Catheter**

The 100ml burette provides accurate measurement of urinary output.

The hub is clearly marked with "URINE" and French size to readily identify the catheter type.

#### **Urinary Drainage Catheter**

- Made of soft, biocompatible medical grade silicone designed to enhance extended dwell protocols
- Bold, indelible markings every centimeter
- Catheter has a rounded tip with two precision drilled side holes to reduce trauma during insertion and minimize urethral irritation
- Luer-Lok™ hub with intergrated closure plug
- Latex and DEHP free with radiopaque stripe
- Also available in Urine Collection Kit
- Closed System Kit Contains:
  Silicone urinary catheter
  100ml Burette
  Antiseptic swab sticks
  Sterile catheter lubricant
  Fenestrated drape
  Poly-lined drape
  Gauze pads