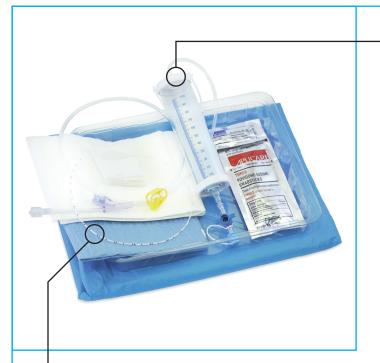

#### **Urinary Drainage Catheter**

- Made of soft, biocompatible medical grade silicone designed to enhance extended dwell protocols
- Bold, indelible markings every centimeter
- Catheter has a rounded tip with two precision drilled side holes to reduce trauma during insertion and minimize urethral irritation
- Luer-Lok™ hub with intergrated closure plug
- Latex and DEHP free with radiopaque stripe
- Also available in Urine Collection Kit
- Closed System Kit Contains:
  Silicone urinary catheter
  100ml Burette
  Antiseptic swab sticks
  Sterile catheter lubricant
  Fenestrated drape
  Poly-lined drape
  Gauze pads