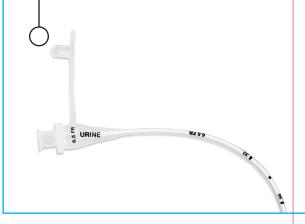

# **Urinary Drainage Catheter**

The 100ml burette provides accurate measurement of urinary output.

The hub is clearly marked with "URINE" and French size to readily identify the catheter type.

#### **Urinary Drainage Catheter**

- Made of soft, biocompatible medical grade silicone designed to enhance extended dwell protocols
- Bold, indelible markings every centimeter
- Catheter has a rounded tip with two precision drilled side holes to reduce trauma during insertion and minimize urethral irritation
- Luer-Lok™ hub with intergrated closure plug
- Latex and DEHP free with radiopaque stripe
- Also available in Urine Collection Kit
- Closed System Kit Contains:
  Silicone urinary catheter
  100ml Burette
  Antiseptic swab sticks
  Sterile catheter lubricant
  Fenestrated drape
  Poly-lined drape
  Gauze pads