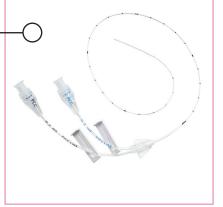

# Peripherally Inserted Central Catheter with Peel-Away Introducer Sheaths

The hub is clearly marked with "PICC" and French size to readily identify catheter type.

The Footprint Introducer sheaths have unique design features to enhance first stick success.

#### **Peripherally Inserted Central Catheter**

- Designed especially for neonatal/pediatric patients
- Polyurethane catheter with integrated extension set
- Soft stabilization wing for enhanced securement
- Indelible markings every centimeter
- Latex and DEHP free

• Fully radiopaque