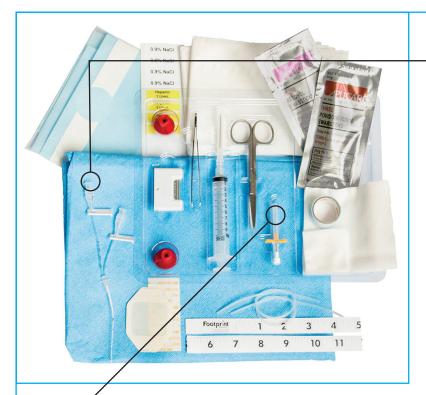

# Peripherally Inserted Central Catheter with Peel-Away Introducer Sheaths

The hub is clearly marked with "PICC" and French size to readily identify catheter type.

The Footprint Introducer sheaths have unique design features to enhance first stick success.

#### **Peripherally Inserted Central Catheter**

- Designed especially for neonatal/pediatric patients
- Polyurethane catheter with integrated extension set
- Soft stabilization wing for enhanced securement
- Indelible markings every centimeter
- Latex and DEHP free

#### **Introducer Sheath**

- Notched needle with minimal lie distance for immediate visualization of flashback designed to increase first stick success
- Low profile, compact introducer designed to enhance small vein access