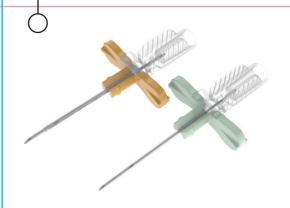

# Peripherally Inserted Central Catheter with Peel-Away Introducer Sheaths

The hub is clearly marked with "PICC" and French size to readily identify catheter type.

The Footprint Introducer sheaths have unique design features to enhance first stick success.

#### **Introducer Sheath**

- Notched needle with minimal lie distance for immediate visualization of flashback designed to increase first stick success
- Low profile, compact introducer designed to enhance small vein access