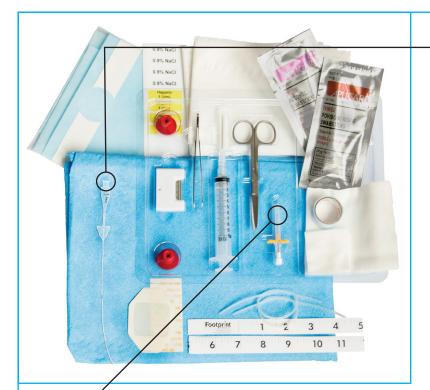

## Silicone Peripherally Inserted Central Catheters

| S1PIC1.9-S | Silicone PICC Complete Kit                          | (with catheter & introducer) | 1.9 Fr. | 5/cs  |
|------------|-----------------------------------------------------|------------------------------|---------|-------|
| S1PIC1.9-C | Silicone PICC Catheter Only                         |                              | 1.9 Fr. | 5/cs  |
| S1PIC1.9-L | Silicone PICC Catheter Only                         | (43cm)                       | 1.9 Fr. | 5/cs  |
|            |                                                     |                              |         |       |
|            |                                                     |                              |         |       |
| DC-PIC     | PICC Dressing Change Kit                            |                              |         | 10/cs |
| NPT-PIC-NC | PICC Insertion Tray (without catheter & introducer) |                              |         | 5/cs  |
| ST-S       | Silicone Tourniquet                                 |                              |         | 50/cs |
| TRIMMER    | PICC Catheter Trimming Device                       |                              |         | 10/cs |
|            |                                                     |                              |         |       |