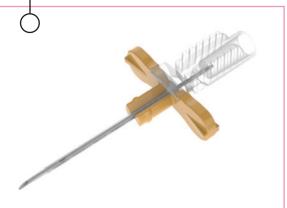

# Peripherally Inserted Central Catheter with Peel-Away Introducer Sheaths

The hub is clearly marked with "PICC" and French size to readily identify catheter type.

The Footprint Introducer sheaths have unique design features to enhance first stick success.

#### **Introducer Sheath**

- Notched needle with minimal lie distance for immediate visualization of flashback designed to increase first stick success
- Low profile, compact introducer designed to enhance small vein access