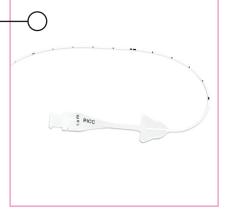

# Peripherally Inserted Central Catheter with Peel-Away Introducer Sheaths

The hub is clearly marked with "PICC" and French size to readily identify catheter type.

The Footprint Introducer sheaths have unique design features to enhance first stick success.

#### **Peripherally Inserted Central Catheter**

- Designed especially for neonatal/pediatric patients
- Silicone catheter with integrated extension set
- Soft stabilization wing for enhanced securement
- · Indelible markings every centimeter
- Fully radiopaque
- · Latex and DEHP free