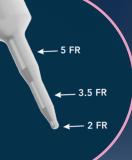

### NOW FEATURING Umbilical Vessel Probe with stepped-tip design

\*Umbilical catheters available separately

Exclusive "Hybrid" drape provides maximum barrier protection with visualization.

**Medication Labels** Color coded Medication/ Line labels and stopcocks.