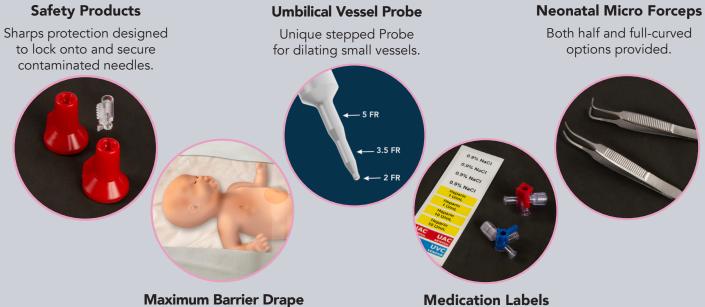

### NOW FEATURING Umbilical Vessel Probe with stepped-tip design

\*Umbilical catheters available separately

Exclusive "Hybrid" drape provides maximum barrier protection with visualization.

**Medication Labels** Color coded Medication/ Line labels and stopcocks.