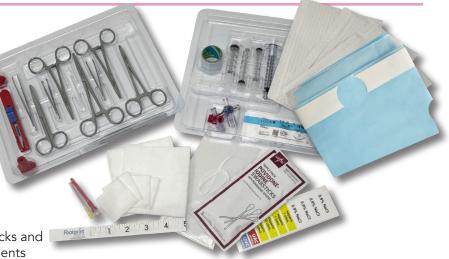

# Footprint Medical catheterization trays feature high quality components to provide optimal neonatal care.

- Neonatal general procedure tray especially for umbilical vessel catheterization
- Compact bi-level tray design for ease of storage and transport
- High quality disposable stainless steel instrumentation
- Cleansing Swabs, Umbilical Tape, Stopcocks and Suture provided in easy access compartments

### CATHETERIZATION TRAY

| CATHTRAY           |                                                                                                                                       | QUANTITY<br>5/case                                                                                                                                                                                                                                        |  |
|--------------------|---------------------------------------------------------------------------------------------------------------------------------------|-----------------------------------------------------------------------------------------------------------------------------------------------------------------------------------------------------------------------------------------------------------|--|
|                    |                                                                                                                                       |                                                                                                                                                                                                                                                           |  |
| (2) 3-Way Stopcock | (1) Filter Needle, 19GA                                                                                                               | (4) Gauze, 2x2                                                                                                                                                                                                                                            |  |
| (1) 1mL Syringe    | (1) Swabstick, lodophor (3-pk)                                                                                                        | (1) Silk Suture, 4-0                                                                                                                                                                                                                                      |  |
| (2) 3mL Syringe    | (1) CSR Wrap                                                                                                                          | (2) Sharps Containers,                                                                                                                                                                                                                                    |  |
| (1) 5mL Syringe    | (3) Drape, Poly-lined                                                                                                                 | Point-Lok                                                                                                                                                                                                                                                 |  |
| (1) Tape Measure   | (1) Umbilical Tape, 12''                                                                                                              | (1) Medication Labels                                                                                                                                                                                                                                     |  |
| (1) Probe          | (1) Hybrid Drape w/Clear Window                                                                                                       |                                                                                                                                                                                                                                                           |  |
|                    | HTRAY<br>(1) Scissors, Blunt-Sharp<br>(2) 3-Way Stopcock<br>(1) 1mL Syringe<br>(2) 3mL Syringe<br>(1) 5mL Syringe<br>(1) Tape Measure | HTRAY5/case(1) Scissors, Blunt-Sharp(1) 20ga Needle, 1-1/2''(2) 3-Way Stopcock(1) Filter Needle, 19GA(1) 1mL Syringe(1) Swabstick, Iodophor (3-pk)(2) 3mL Syringe(1) CSR Wrap(1) 5mL Syringe(3) Drape, Poly-lined(1) Tape Measure(1) Umbilical Tape, 12'' |  |