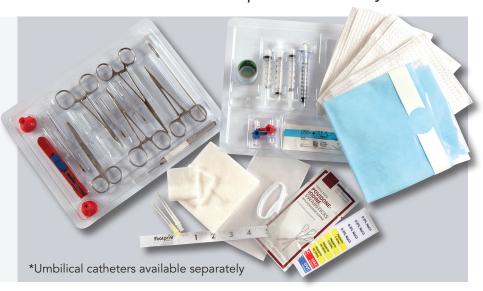

- Neonatal general procedure tray especially for umbilical vessel catheterization
- Compact bi-level tray design for ease of storage and transport
- High quality disposable stainless steel instrumentation
- Skin Prep, Umbilical Tape, Stopcocks and Suture provided in easy access compartments

#### **CATHETERIZATION TRAY**

| REORDER NUMBER                                    |                                    | QUANTITY                                          |
|---------------------------------------------------|------------------------------------|---------------------------------------------------|
| CATHTRAY                                          |                                    | 5/case                                            |
| (1) Adson Forcep<br>(2) Iris Micro Forcep 2-3/4'' | (1) 1mL Syringe<br>(2) 3mL Syringe | (3) Drape, Poly-lined<br>(1) Umbilical Tape, 12'' |

- (1) Iris Forcep 4"
- (1) Needle Holder
- (1) Safety Scalpel, #11 Blade
- (1) Hemostat Straight
- (2) Hemostat Curved
- (1) Scissors, Blunt-Sharp
- (2) 3-Way Stopcock

- (1) 5mL Syringe
- (1) Tape Measure
- (1) 5" Probe
- (1) 20ga Needle, 1-1/2"
- (1) Filter Needle, 19GA
- (1) Swabstick, Iodophor (3-pk)
- (1) CSR Wrap

- (1) Hybrid Drape w/Clear Window
- (4) Gauze, 4x4
- (4) Gauze, 2x2
- (1) Silk Suture, 4-0
- (2) Sharps Containers, Point-Lok
- (1) Medication Labels