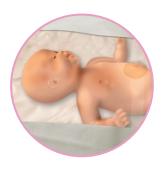

## **Maximum Barrier Drape**

Exclusive "Hybrid" drape provides visualization of neonate and prevents contamination.