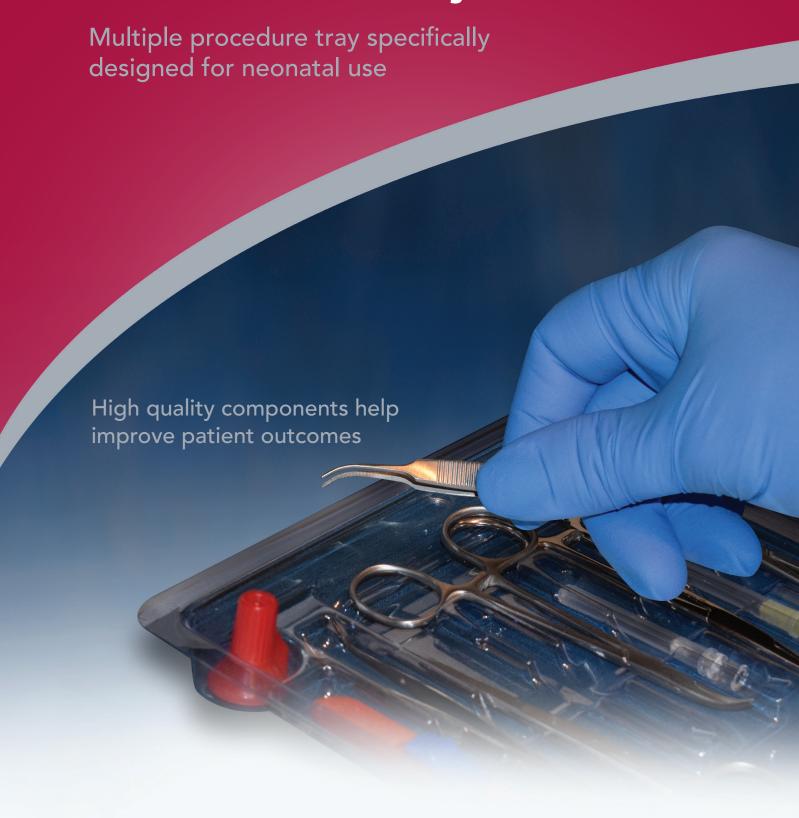

# Protection you can count on

Footprint Medical catheterization trays feature high quality components to allow clinicians to provide optimal neonatal care.

Let us show you the Footprint Medical difference... Talk to a representative today!

- Neonatal general procedure tray especially for umbilical vessel catheterization
- Compact bi-level tray design for ease of storage and transport
- High quality disposable stainless steel instrumentation
- Skin Prep, Umbilical Tape, Stopcocks and Suture provided in easy access compartments