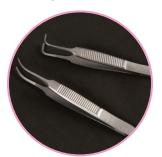

#### **Neonatal Micro Forceps**

Both half and full-curved options provided for dilating small vessels.