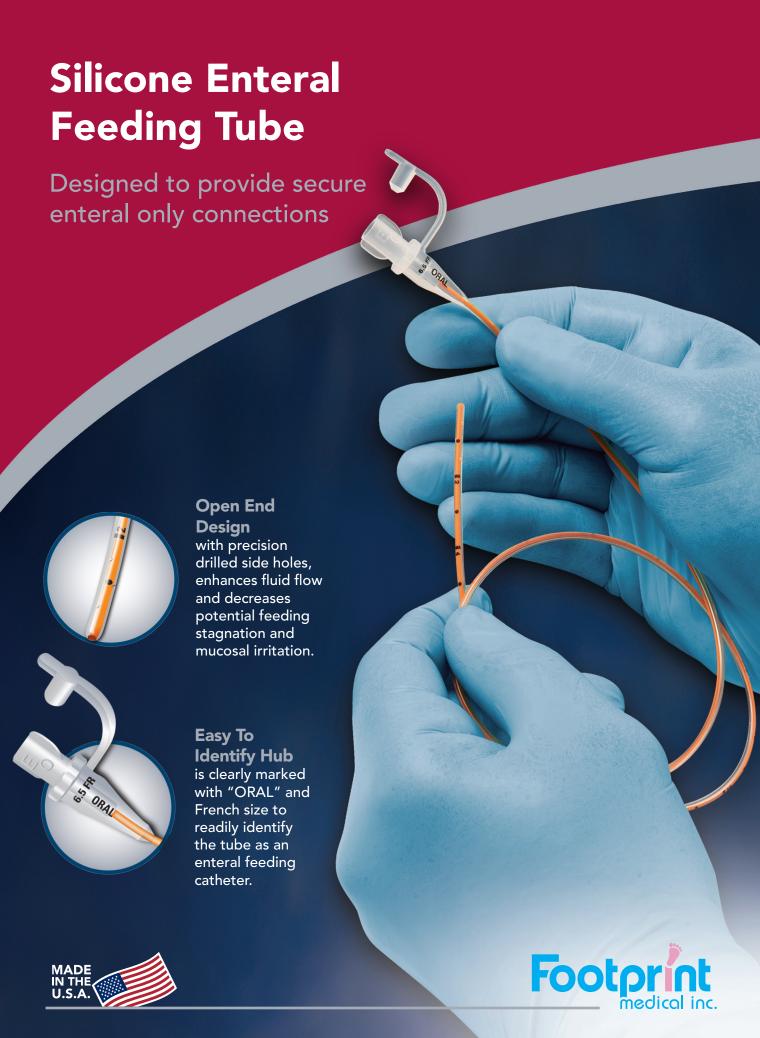

# Silicone Enteral Feeding Tube

# Protection you can count on

Footprint Medical enteral feeding tube products offer unique features that allow clinicians more convenience with accuracy in placement, tracking and maintaining the catheter.

Let us show you the Footprint Medical difference... Talk to a representative today!

- Made of soft, biocompatible medical grade silicone designed to enhance extended dwell protocols
- Labeling supports ISMP recommendations that all distal ports and tubing of access lines clearly indicate what is the use of the port/line
- Bold, indelible markings every centimeter
- Color-coded for patient safety
- Proximal hubs made of inert Polypropylene for excellent chemical resistance and mechanical stability
- Latex and DEHP free
- Integrated silicone closure plug for easy cleaning and reliable sealing.
- Radiopaque stripe for confirmation of tip placement by x-ray
- Smooth, rounded tip surface designed to reduce mucosal irritation