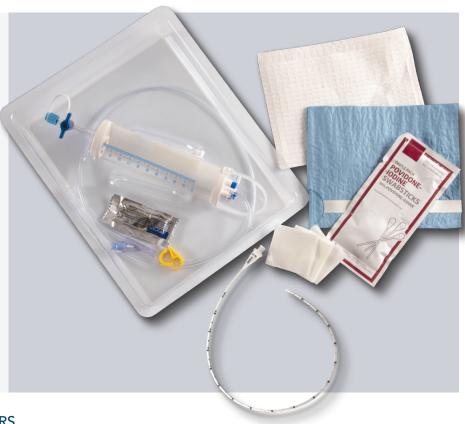

#### **URINARY DRAINAGE KITS**

| S1UDK3.5 | Urinary Drainage Kit with 3.5 French 40cm Silicone Urinary Drainage Catheter | 5/case |
|----------|------------------------------------------------------------------------------|--------|
| S1UDK5.0 | Urinary Drainage Kit with 5.0 French 40cm Silicone Urinary Drainage Catheter | 5/case |
| S1UDK6.5 | Urinary Drainage Kit with 6.5 French 40cm Silicone Urinary Drainage Catheter | 5/case |
| S1UDK8.0 | Urinary Drainage Kit with 8.0 French 40cm Silicone Urinary Drainage Catheter | 5/case |
| UDKNC    | Urinary Drainage Kit, no catheter included                                   | 5/case |

#### **Closed System Kits Contain:**

Silicone urinary catheter 100ml Burette Antiseptic swab sticks Sterile catheter lubricant Fenestrated drape Poly-lined drape Gauze pads