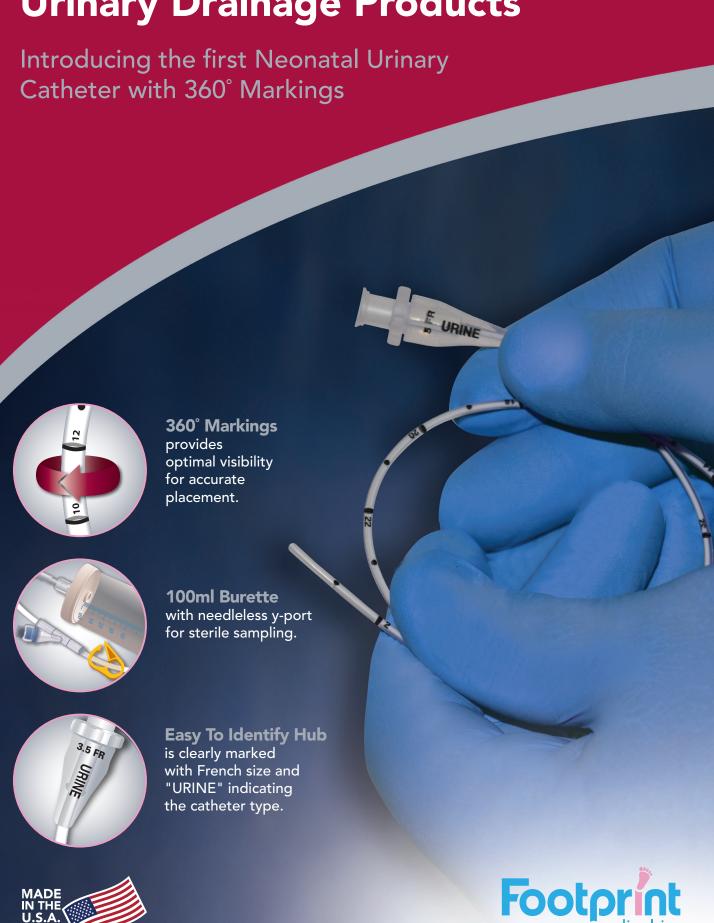

## Protection you can count on

Footprint Medical urinary drainage products feature high quality components to allow clinicians to provide optimal neonatal care.

Let us show you the Footprint Medical difference... Talk to a representative today!

- Made of soft, biocompatible medical grade silicone designed to enhance extended dwell protocols
- Bold, indelible markings every centimeter
- Catheter has a rounded tip with two precision drilled side holes to reduce trauma during insertion and minimize urethral irritation
- Proximal hubs made of inert Polypropylene for excellent chemical resistance and mechanical stability
- Latex and DEHP free with radiopaque stripe
- Also available in Urine Collection Kit