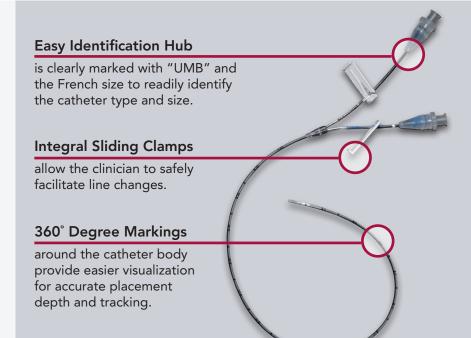

# **Umbilical Catheters**

UMB

Accurate line placement, identification and assessment

The first Umbilical Catheter designed with 360° Markings

Easy Identification Hubs

Sliding Clamps

360° Degree Markings

- Made of soft, biocompatible medical grade silicone or polyurethane
- Latex Free and DEHP Free
- Bold, indelible markings every centimeter allow for accurate placement and assessment
- Radiopaque stripe for confirmation of tip placement by x-ray
- Proximal hubs made of inert Polypropylene for excellent chemical resistance and mechanical stability
- Smooth, rounded tip surface designed to reduce thrombogenicity