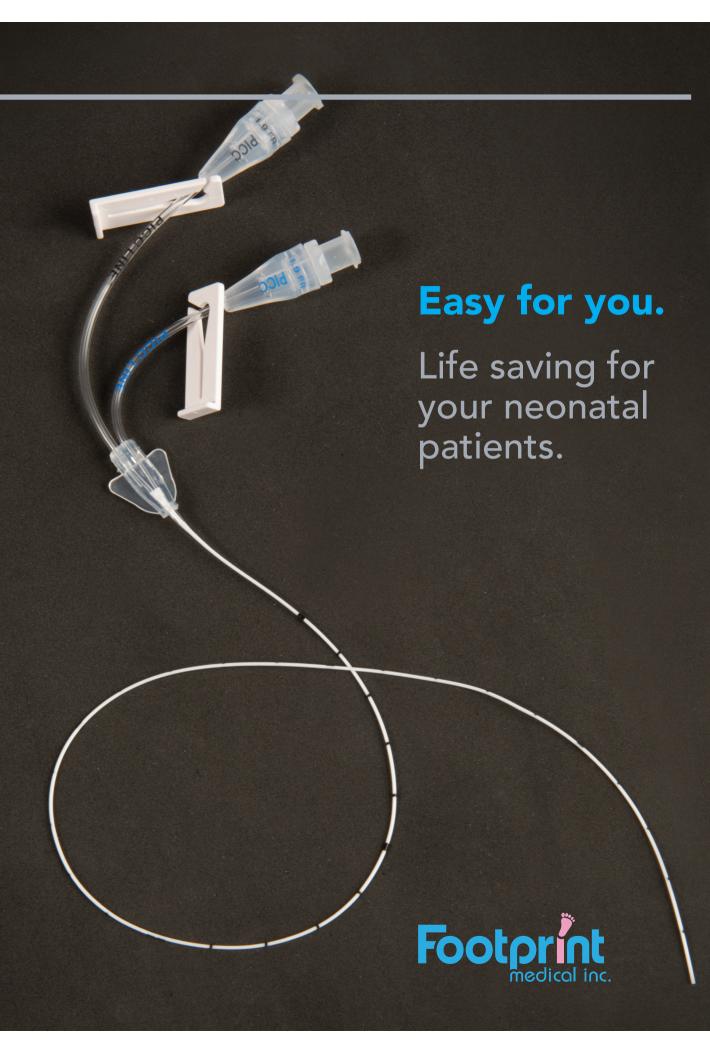

1.9 Fr. Silicone PICC

360° **Markings** around the catheter body provide easier visualization for accurate placement depth and tracking

**Easy Identification Hub** is clearly marked with "PICC" and the French size to readily identify the catheter type and size

**Soft Stabilization Platform** for enhanced securement and patient comfort

**Every Centimeter** allow the clinician to safely facilitate line placement

# **Indelible Markings**