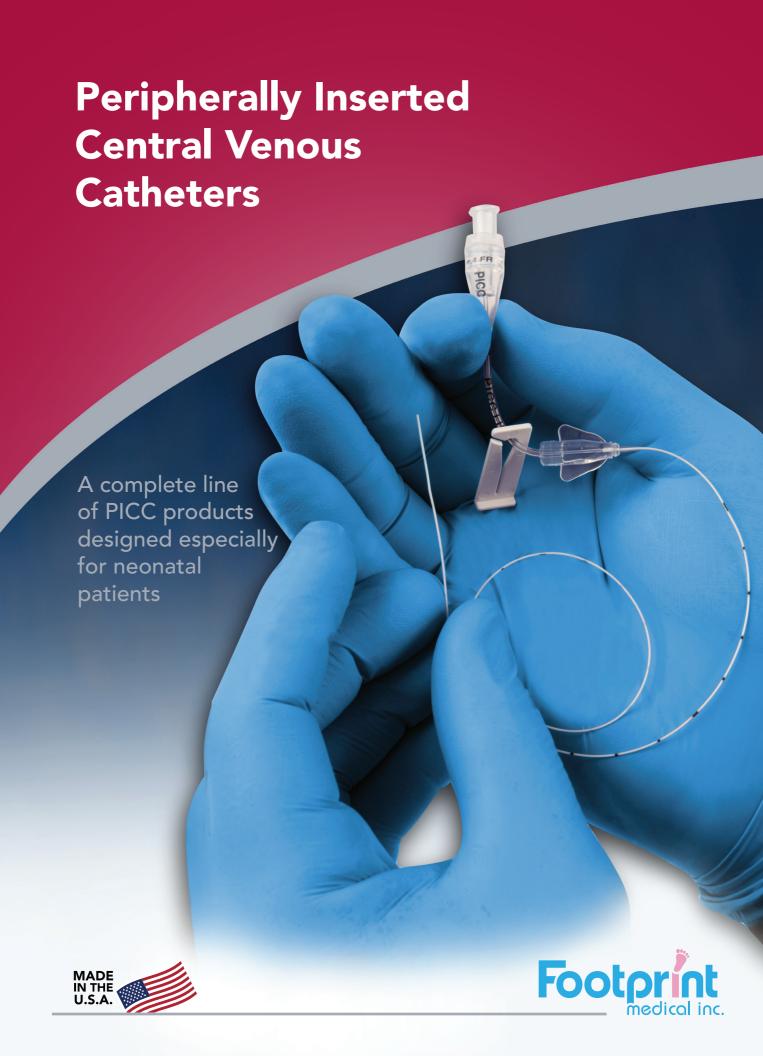

# Polyurethane and Silicone Peripherally Inserted Central Catheters

# help improve patient outcomes and minimize neonatal trauma

Footprint Medical PICC products offer unique features that allow clinicians more convenience with accuracy in placement, tracking and maintaining the catheter.

### **PICC Catheters**

- Designed especially for neonatal patients
- Polyurethane and silicone catheter with integrated extension set
- Soft stabilization platform for enhanced securement
- Indelible markings every centimeter
- Fully radiopaque
- Proximal hubs made of inert
   Polypropylene for excellent chemical resistance and mechanical stability
- Latex and DEHP free