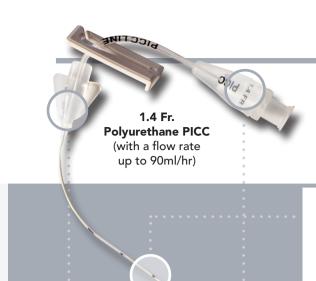

### **PICC Catheters**

- Designed especially for neonatal patients
- Polyurethane and silicone catheter with integrated extension set
- Soft stabilization platform for enhanced securement
- Indelible markings every centimeter
- Fully radiopaque
- Proximal hubs made of inert
   Polypropylene for excellent chemical resistance and mechanical stability
- Latex and DEHP free

1.9 Fr. Silicone PICC

360° **Markings** around the catheter body provide easier visualization for accurate placement depth and tracking

**Easy Identification Hub** is clearly marked with "PICC" and the French size to readily identify the catheter type and size

**Soft Stabilization Platform** for enhanced securement and patient comfort

**Every Centimeter** allow the clinician to safely facilitate line placement

# **Indelible Markings**