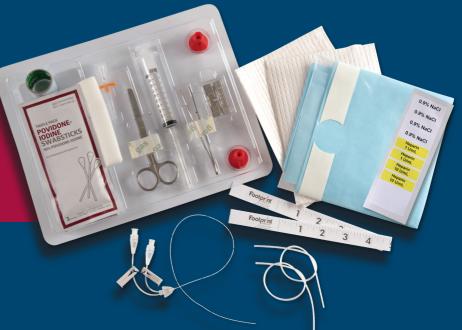

# designed to improve patient outcomes

At Footprint Medical, our goal is to provide clinicians with the neonatal-specific tools to make challenging procedures more safe and effective. Our PICCs are no exception. Every PICC KIT comes with unique features and components to maximize efficiency and minimize waste.

## Packaged in our complete kits, our PICCs offers the following and more:

**Trimmimg Device** 

Our exclusive trimming device with magnified viewing window provides accurate trimming every time.

Maximum Barrier Drape

Our exclusive "Hybrid" drape that provides maximum barrier protection with visualization of the patient while preventing strike-through contamination.

Safety Products

Sharps protection designed to lock onto and secure contaminated needles.

**Medication Labels** 

Provided in each kit to support compliance of the Joint Commission requirement for labeling medication on and off the sterile field.

A complete line of Kits and Accessories are available