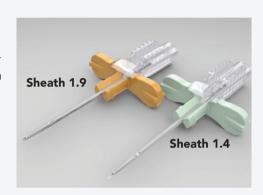

### **Introducer Sheath**

- Notched needle with minimal lie distance for immediate visualization of flashback designed to increase first stick success
- Low profile, compact introducer designed to enhance small vein access

## PEEL-AWAY INTRODUCER SHEATHS

| SHEATH1.4                        | Peel-away Sheath Introducer Only                                                                                  | 1.4 Fr.            | 5/case           |  |
|----------------------------------|-------------------------------------------------------------------------------------------------------------------|--------------------|------------------|--|
| SHEATH1.9                        | Peel-away Sheath Introducer Only                                                                                  | 1.9 Fr.            | 5/case           |  |
| SILICONE PICC CATHETERS AND KITS |                                                                                                                   |                    |                  |  |
|                                  |                                                                                                                   |                    |                  |  |
| S1PIC1.9-S                       | Silicone PICC Complete Kit – single lumen catheter & introducer)                                                  | 1.9 Fr.            | 5/case           |  |
| S1PIC1.9-S<br>S1PIC1.9-C         | Silicone PICC Complete Kit – single lumen catheter & introducer)  Silicone PICC Single-Lumen Catheter Only (30cm) | 1.9 Fr.<br>1.9 Fr. | 5/case<br>5/case |  |