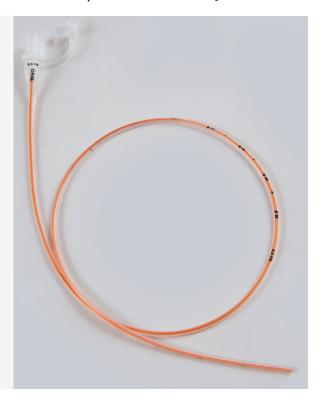

Let us show you the Footprint Medical difference... Talk to a representative today!

- Made of soft, biocompatible medical grade silicone designed to enhance extended dwell protocols
- Labeling supports ISMP recommendations that all distal ports and tubing of access lines clearly indicate what is the use of the port/line
- Bold, indelible markings every centimeter
- Color-coded for patient safety
- Proximal hubs made of inert Polypropylene for excellent chemical resistance and mechanical stability
- Latex and DEHP free
- Integrated silicone closure plug for easy cleaning and reliable sealing.
- Radiopaque stripe for confirmation of tip placement by x-ray
- Smooth, rounded tip surface designed to reduce mucosal irritation