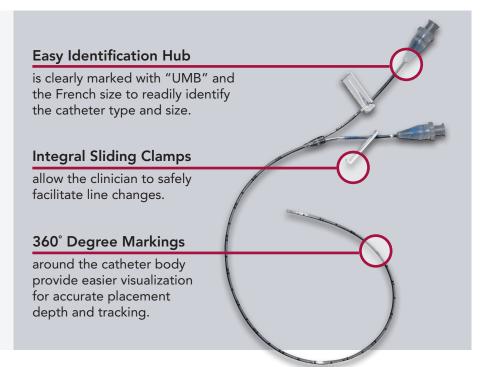

# **Umbilical Catheters**

Accurate line placement, identification and assessment

The first Umbilical Catheter designed with 360° Markings

Easy Identification Hubs

Sliding Clamps

360° Degree Markings

- Made of soft, biocompatible medical grade silicone or polyurethane
- Latex Free and DEHP Free
- Bold, indelible markings every centimeter allow for accurate placement and assessment
- Radiopaque stripe for confirmation of tip placement by x-ray
- Proximal hubs made of inert Polypropylene for excellent chemical resistance and mechanical stability
- Smooth, rounded tip surface designed to reduce thrombogenicity