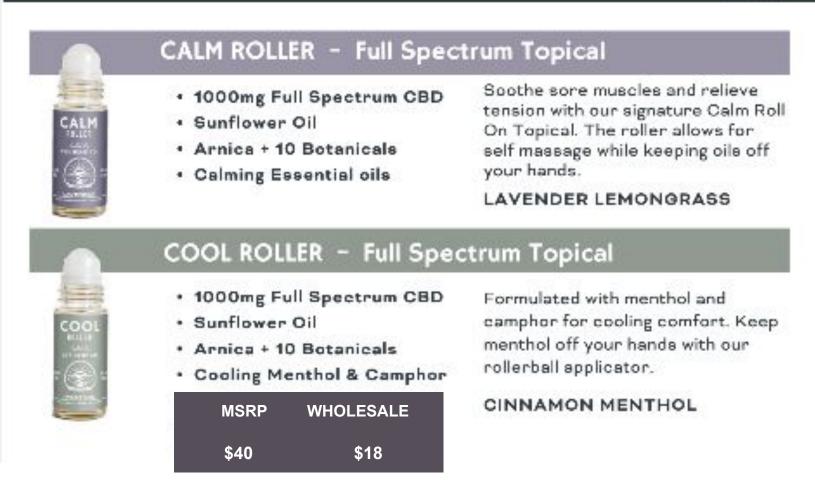

-----|
| \$35 | \$17      |

- STRAINS:
- Tropic Thunder Lemon Diesel
- **Ghost Train Haze**
- Raspberry Lemonade

#### ORGANIC INDOOR FLOWER \* AMERICAN GROWN & ROLLED \* NO SHAKE OR TRIM

## PRE ROLLS



## THCA PRE ROLLS - 2 Pre Rolls Per Container



#### WHAT IS THCA?

As the cannabis plant produces THC, the cannabinoid starts off as THCA and then naturally converts to Delta 9 THC once heat is applied.

THCA in its raw form does not have any psychoactive effects, but when smoked it converts to regular THC offering all the traditional cannabia effects that you know and love.

AVAILABLE IN 6 STRAINS

## Each THCA Pre Roll Contains:

1.25 Grams of THCA Hemp Flower Organic Indoor Flower, No Shake or Trim Organic Hemp Rolling Paper and Raw Filter



\$14

\$22

## CBD + ARNICA TOPICALS





### **CBG and CBN Nanoencapsulated / Nanomicelle Tincture**

This cutting edge delivery system makes taking CBG and CBN effective and Pleasant. At 35 nanometers cell size, the CBG and CBN quickly enters the bloodstream for almost immediate effects. Nanoencapsulation is the quickest and most efficient method of absorbing cannabinoids into your body outside of smoking them.

| Premied by VIA New Control States |             |                                                              |           |           |   |
|-----------------------------------|-------------|--------------------------------------------------------------|-----------|-----------|---|
| CBG NANO                          | \$60        | \$25                                                         | \$85      | \$40