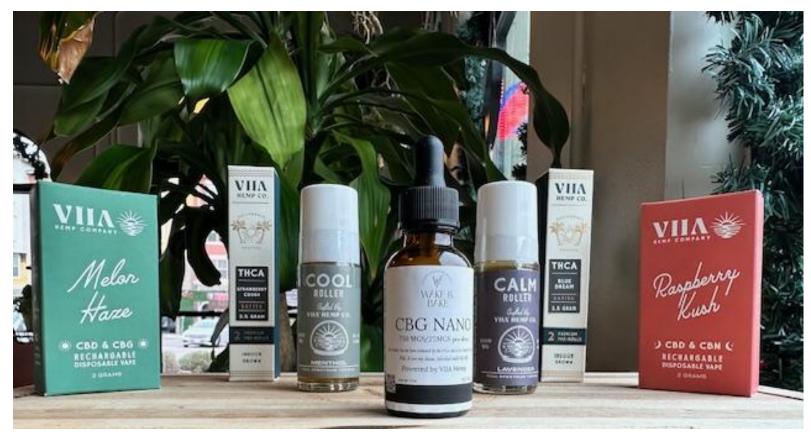

# Shop CBD Vape Flavors for Every Mood

Shop our collection of CBD vape flavors: Peach Punch, Berry Gelato, Bubble Gum, Raspberry, and Melon. Each. flavor was thoughtfully designed to compliment your mood and elevate your vaping session.

When crafting our CBD Vape blends, we focused on authenticity and natural ingredients, so we source our flavors from natural, high-quality ingredients. Whether you're seeking relaxation or a refreshing moment in your day, find a flavor to suit your mood.

CBD Bubblegum

CBD Berry Gelato

CBD Peach Punch

- 2 Grams Disposable/ Rechargeable Vape
- 1900mg CBD Live Resin
- 100mg Terpenes
- Contains Approximately 700 Puffs

MSRP WHOLESALE \$35 \$19

CBD+CBG -Melon Haze

CBD+CBN -Raspberry Kush

VIIA

- 2 Grams Disposable/ Rechargeable Vape
- 1600mg CBD Live Resin
- 300mg CBG or CBN Isolate
- 100mg Terpenes
- Contains Approximately 700 Puffs