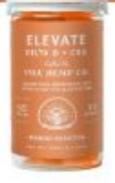

### ELEVATE - IOMG Delta 9 + CBG Gummies

DEITS D + CBS

VILL HEMP CO.

- 10mg of Delta 9 THC
- 20mg Full Spectrum CBD
- 25mg CBG
- 55+ mg each
- 20 gummies per container

MSRP WHOLESALE

\$40

#### ENERGY | FOCUS

The Combination of CBG, CBD and THC offers a euphoric and mood elevating experience like no other.

#### FLAVOR: MANGO PARADISE