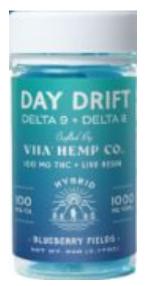

## **DAY DRIFT**

#### Each Gummy Contains:

20mg Delta 9 THC

80mg Delta 8 THC

Live Terpenes

- 100mg each gummy
- 1000mg per container
- 10 gummies per container
- Hemp derived & farm bill compliant

| MSRP | WHOLESALE |
|------|-----------|
| \$40 | \$20      |