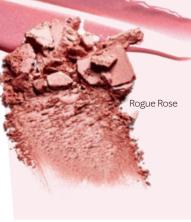

#### **BLUSH WITH GREATNESS**

Create the best flush for your skin tone with Mary Kay Chromafusion® Blush:

IVORY: • Rogue Rose

BEIGE: Shy Blush

BRONZE: Juicy Peach

DEEP BRONZE: • Hot Coral

Mary Kay Chromafusion® Blush, \$14 each

Mary Kay® Translucent Loose Powder, \$16

Mary Kay Chromafusion® Blush in Rogue Rose, \$14

Mary Kay Unlimited™ Lip Gloss in Pink Ballerina, \$16