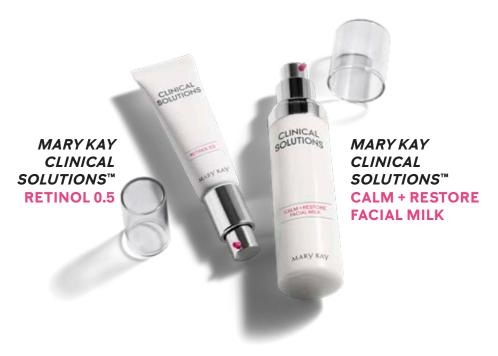

# AMPLIFY YOUR AGE-FIGHTING.

INTRODUCING

MARY KAY

CLINICAL SOLUTIONS

RETINOL 0.5 SET

MARY KAY

RETINOL 0.5

CALM + RESTORE FACIAL MILK

# MARY KAY CLINICAL SOLUTIONS™ RETINOL 0.5 SET

1 AMPLIFY YOUR AGE-FIGHTING.

O MARYKAY
CLINICAL
SOLUTIONS™
RETINOLOS

Powered by pure, high-concentration retinol, the gold-standard ingredient dermatologists recommend to help prevent and reverse the visible signs of aging.

# • MARY KAY CLINICAL SOLUTIONS™ CALM + RESTORE FACIAL MILK

- Features plant oils (coconut, jojoba seed, safflower and olive) to deliver a power shot of rich fatty acids to nourish and soothe skin.
- Glycerin and sugarcane squalane are known to help prevent water loss, a vital benefit during the retinization period when skin is prone to increased dryness.
- O IN CLINICAL TESTING, THE FACIAL MILK WAS SHOWN TO:
- CALM irritated skin.†