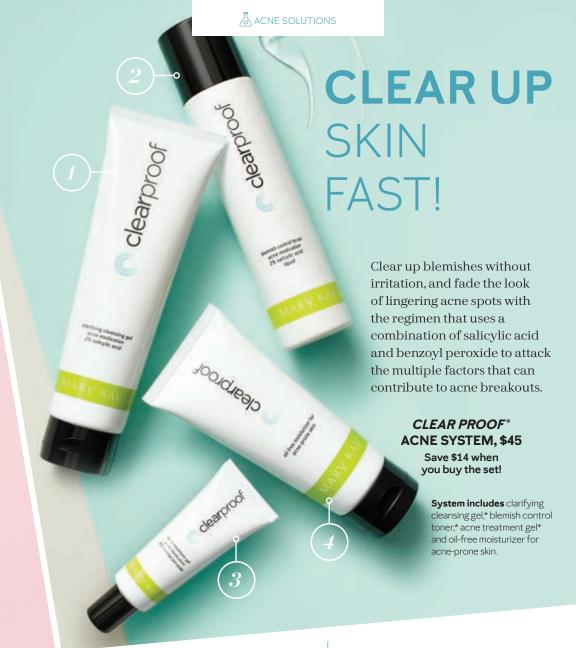

#### ACNE SOLUTIONS Clear Proof® Clear Proof® Acne System, \$45

Clinically shown to provide clearer skin in just 7 days. †1

The Go Set\*, \$20 Travel-sized set

Clarifying Cleansing Gel.\* **\$16,** 4.5 oz.

Blemish Control Toner,\* \$15. 5 fl 07

Treatment Gel,\* \$10, 1 07

Oil-Free Moisturizer for Acne-Prone Skin, \$18, 3 fl. oz.

fighting power Pore-Purifying Serum.\* \$17. 1.75 07.

AGE-DEFYING

#### Regimen includes:

- Cleanse Freshen
- Mask
- Hydrate

Cleanse, \$14, 4 oz.

Mask. \$14, 4 oz.

System includes clarifying cleansing

gel,\* blemish control toner,\* acne treatment

gel,\* oil-free moisturizer for acne-prone skin.