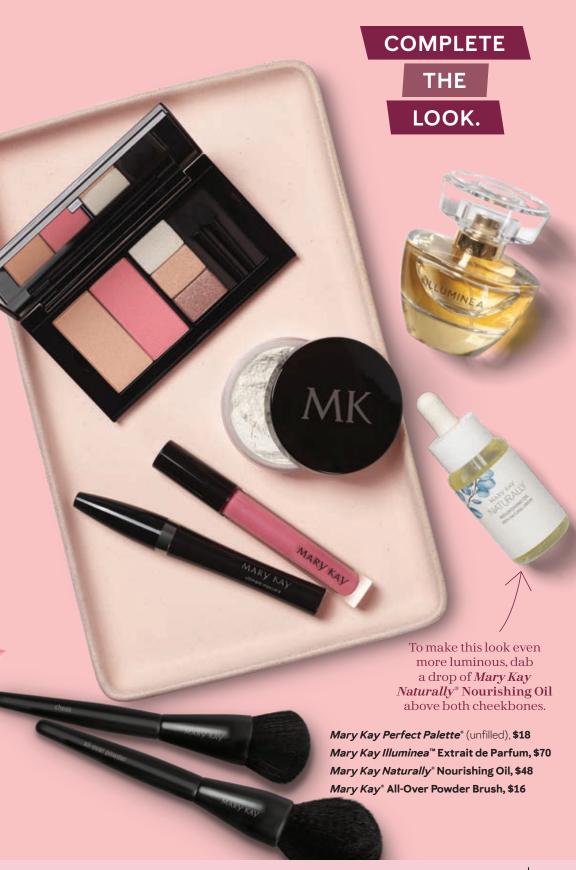

#### Mary Kay Naturally® Nourishing Oil, \$48

Leaves skin feeling hydrated and contains a blend of sweet almond, olive and sesame oils.

#### Mary Kay Perfect Palette® (unfilled), \$18