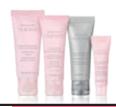

# • MARY KAY CLINICAL SOLUTIONS™ CALM + RESTORE FACIAL MILK

- Features plant oils (coconut, jojoba seed, safflower and olive) to deliver a power shot of rich fatty acids to nourish and soothe skin.
- Glycerin and sugarcane squalane are known to help prevent water loss, a vital benefit during the retinization period when skin is prone to increased dryness.
- O IN CLINICAL TESTING, THE FACIAL MILK WAS SHOWN TO:
- CALM irritated skin.†

New!

**DELIVER** instant hydration.†

Mary Kay Clinical Solutions™
Calm + Restore Facial Milk, \$50