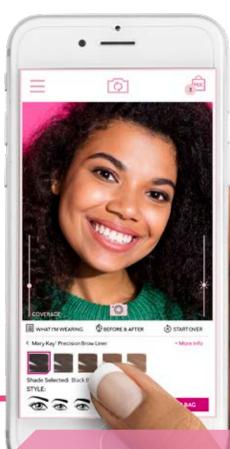

### **Mirror**Me<sup>™</sup>App

With the *Mary Kay MirrorMe*™ App, you can try on tons of products and shades from your mobile device in seconds. Simply download the app, and start playing, clicking and moving – no uploading static, expression-locked photos again!

### WHY YOU'LL **LOVE IT:**

- Looks move with you.
- Available from any device at marykay.com.
- Instant face recognition.
- Try individual products or full looks.
- Easier interface, improved makeup application and new eyebrows feature.