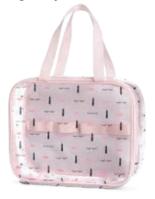

# CLEAR THE WAY FOR COLOR!

How could one bag contain so many possibilities? This cute, convenient, Mary Kay-branded bag is the ultimate ride-along for all your color essentials.

Special-Edition† Mary Kay® Travel Color Bag, \$16