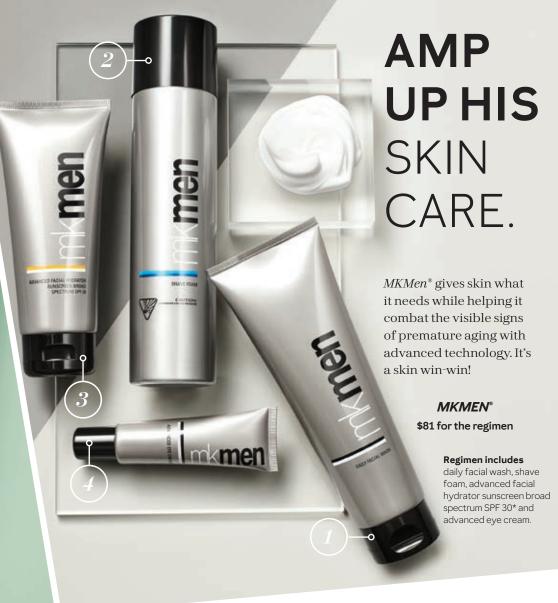

#### MKMen<sup>®</sup>

MKMen\* Regimen, \$81 Regimen includes daily facial wash, shave from advanced facial hydrator sunscreen broad spectrum SPF 30,\* advanced eye cream.

Daily Facial Wash. \$16. 15fl 07

Shave Foam, \$14.

3 fl. oz

Advanced Facial Hydrator Sunscreen **Broad Spectrum** 

Skinvigorate Sonic™ Skin Care System, \$75

Includes device, one facial cleansing brush head and USB cord.

Skinvigorate Sonic™ Facial Cleansing Brush Heads, \$20, pk./2

Skinvigorate Sonic™ Facial Massage Head, \$25, pk./1

Mary Kay Intense Moisturizing Cream, \$32, 1.8 oz. NORMAL, COMBINATION AND OILY SKIN

Mary Kay Oil-Free Hydrating Gel, \$32, 1.8 oz.

**VERY DRY** SKIN

Mary Kay Extra **Emollient** Night Cream, \$15, 2.1 oz.