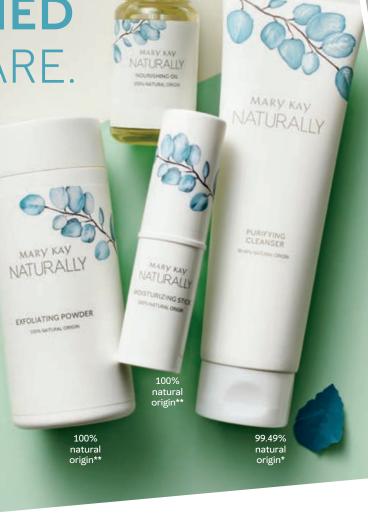

#### Clear Proof® Pore-Purifying Serum,\* \$17

Helps minimize the appearance of pores and reduces shine.

Mary Kay Naturally\* products are clinically shown to be suitable

for sensitive skin.

Nature is full of amazing wonders to benefit skin - so treat yours to four products with unique blends of ingredients such as skinsoothing sweet almond oil and antioxidant-packed cornflower floral water.

100% natural

origin\*\*

#### Mary Kay Naturally® Purifying Cleanser, \$26

Infused with skin-soothing cornflower floral water and sweet almond oil. helps remove dirt and leaves skin feeling nourished and soothed.

#### Mary Kay Naturally® Nourishing Oil, \$48

Leaves skin feeling hydrated and contains a blend of sweet almond, olive and sesame oils.

#### Mary Kay Naturally® Exfoliating Powder, \$34

Gently exfoliates skin, thanks to hydrogenated castor oil and citric acid.

#### Mary Kay Naturally® Moisturizing Stick, \$28

Made with candelilla wax and beeswax. it relieves dry skin, anywhere, anytime.

<sup>†</sup>At least 90% of ingredients are derived from natural sources processed in allowance with third-party standards – currently the COSMOS standard. Natural sources include water, plants, minerals, ingredients of mineral origin and other agricultural ingredients. For more information, go to marykay.com/naturally.

\*This means that 99.49% of ingredients are derived from natural sources processed in allowance with third-party standards – currently the COSMOS standard.

\*\*This means that 100% of ingredients are derived from natural sources processed in allowance with third-party standards – currently the COSMOS standard.