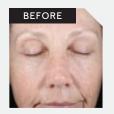

#### **SEE FOR YOURSELF!**

The before-and-after photos shown below demonstrate visible improvement for multiple attributes – in only  $\it EIGHTWEEKS$ .

#### **RADIANCE & FIRMNESS**

Demonstrates average improvement in skin radiance and firmness experienced after eight weeks.\* Individual results may vary.

#### **WRINKLES**

Demonstrates average improvement in wrinkles experienced after eight weeks.\* Individual results may vary.

#### SKIN TONE

Demonstrates average improvement in pigmentation experienced after eight weeks.\* Individual results may vary.

Represents an above-average response.

<sup>\*</sup>Results based on an independent expert evaluator assessing 22 women during an eight-week clinical study in which women used retinol 0.5 every other night for the first two weeks, then applied nightly weeks 3-8. Data reflects the percentage of panelists who showed improvement or the percentage of improvement for an attribute compared to baseline measurements taken at the beginning of the study.