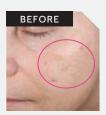

#### **SEE FOR YOURSELF!**

The before-and-after photos shown below demonstrate visible improvement for multiple attributes – in only  $\it EIGHTWEEKS$ .

#### **RADIANCE & FIRMNESS**

Demonstrates average improvement in skin radiance and firmness experienced after eight weeks.\* Individual results may vary.

#### **WRINKLES**

Demonstrates average improvement in wrinkles experienced after eight weeks.\* Individual results may vary.

#### SKIN TONE

Demonstrates average improvement in pigmentation experienced after eight weeks.\* Individual results may vary.

Represents an above-average response.

<sup>\*</sup>Results based on an independent expert evaluator assessing 22 women during an eight-week clinical study in which women used retinol 0.5 every other night for the first two weeks, then applied nightly weeks 3-8. Data reflects the percentage of panelists who showed improvement or the percentage of improvement for an attribute compared to baseline measurements taken at the beginning of the study.