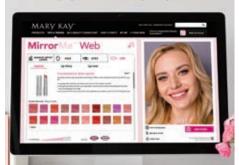

### **Mirror**Me<sup>™</sup>App

With the *Mary Kay MirrorMe*™ App, you can try on tons of products and shades from your mobile device in seconds. Simply download the app, and start playing, clicking and moving – no uploading static, expression-locked photos again!

Mary Kay MirrorMe™ Web is available from any device. Simply visit marykay.com.

### WHY YOU'LL **LOVE IT:**

- Looks move with you.
- Available from any device at marykay.com.
- Instant face recognition.
- Try individual products or full looks.
- Easier interface, improved makeup application and new eyebrows feature.