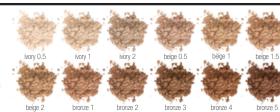

#### MINERAL FOUNDATION

Mary Kay® Powder Foundation Brush, \$14

|          |         |         |          | ivory 5  |          | beige 2  | beige 3  |
|----------|---------|---------|----------|----------|----------|----------|----------|
| beige 4  | beige 5 | beige 6 | bronze 1 | bronze 2 | bronze 3 | bronze 4 | bronze 5 |
| SHINE CO | ONTROL  |         |          |          | 1        | 1        |          |