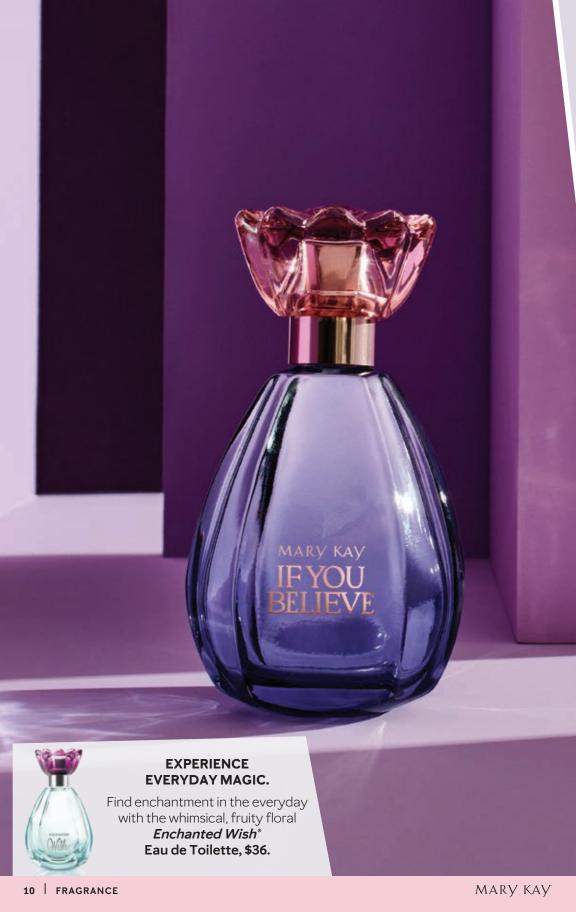

#### THREE-STEP HAND SPA

Moisturize and soften your hands.

### Fragrance-Free Satin Hands\* Pampering Set, \$36

Set includes a fragrance-free protecting softener, a shea scrub, a shea cream and a giftable bag.

Also available in White Tea & Citrus

#### EFFECTIVE GERM-KILLING POWER

Features a quadruple blend of moisturizing ingredients: shea butter, aloe vera leaf extract, glycerin and betaine. This fast-drying, travel-friendly spray effectively kills germs.

Fragrance-Free Satin Hands® Shea Hand Sanitizer, \$8

### WASH UP WITHOUT DRYING OUT.

Treat your hands to Fragrance-Free *Satin Hands*\* Shea Hand Soap, blended with moisturizing, nourishing shea butter.

- Leaves hands thoroughly cleansed and purified.
- Does not leave hands overly dry.
- Fragrance-free.

Fragrance-Free Satin Hands® Shea Hand Soap, \$10