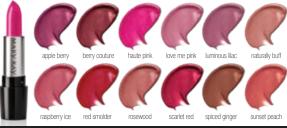

Mary Kay<sup>®</sup>

Mary Kay<sup>®</sup>

Eyeliner,

**\$12,** .01 oz.

mk steely

Mary Kay\*

Mary Kay Unlimited™ Lip Gloss, \$16, .13 fl. oz.

Available in 14 shades perfect for every skin tone and any occasion. Nothing but smooth, glossy goodness.

spice 'n' nice

berry à la mode

True Dimensions® Sheer Lipstick, \$18, .11 oz. The formula you love in sheer color options.

rosette

mystic plum

lava berry

**SEMI-MATTE** 

Mary Kay\* **Gel Semi-Matte** Lipstick, \$18,