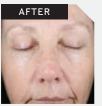

#### **SEE FOR YOURSELF!**

The before-and-after photos shown below demonstrate visible improvement for multiple attributes – in only  $\it EIGHTWEEKS$ .

#### **RADIANCE & FIRMNESS**

Demonstrates average improvement in skin radiance and firmness experienced after eight weeks.\* Individual results may vary.

#### **WRINKLES**

Demonstrates average improvement in wrinkles experienced after eight weeks.\* Individual results may vary.

#### SKIN TONE

Demonstrates average improvement in pigmentation experienced after eight weeks.\* Individual results may vary.

Represents an above-average response.

<sup>\*</sup>Results based on an independent expert evaluator assessing 22 women during an eight-week clinical study in which women used retinol 0.5 every other night for the first two weeks, then applied nightly weeks 3-8. Data reflects the percentage of panelists who showed improvement or the percentage of improvement for an attribute compared to baseline measurements taken at the beginning of the study.