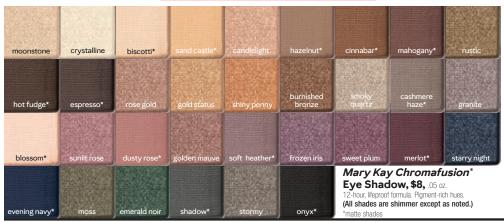

#### **GET THE LOOK:**

Mary Kay Chromafusion® Eye Shadow, Rustic (base) and Gold Status (enhance), \$8 each

Mary Kay<sup>®</sup> Waterproof Liquid Eyeliner Pen in Intense Black, \$16

Mary Kay® Precision Brow Liner in Dark Brunette, \$14

#### **GET THE LOOK:**

Mary Kay Chromafusion® Eye Shadow in Rose Gold, \$8

Mary Kay® Ultimate Mascara™ in Black, \$15

Mary Kay® CC Cream Sunscreen Broad Spectrum SPF 15,\* \$22

Mary Kay® Perfecting Concealer, \$16