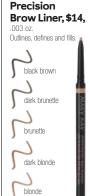

#### **GET THE LOOK:**

Mary Kay Chromafusion® Eye Shadow, Rustic (base) and Gold Status (enhance), \$8 each

Mary Kay<sup>®</sup> Waterproof Liquid Eyeliner Pen in Intense Black, \$16

Mary Kay® Precision Brow Liner in Dark Brunette, \$14

#### **BACK COVER PRODUCTS**

Mary Kay Perfect Palette", Beige 1 Mary Kay \*Sheer Mineral Pressed Powder; Moonstone, Sand Castle and Cinnabar Mary Kay Chromafusion \*Eye Shadows; Desert Rose Mary Kay Chromafusion \*Blush; Pink Fusion Mary Kay Unlimited\* Lip Gloss; Mary Kay \*Oil-Free Eye Makeup Remover; Mary Kay \*Ultimate Mascara\*; Mary Kay \*Eye Primer; Brunette Mary Kay \*Precision Brow Liner; and MK Deep Brown Mary Kay \*Eyeliner