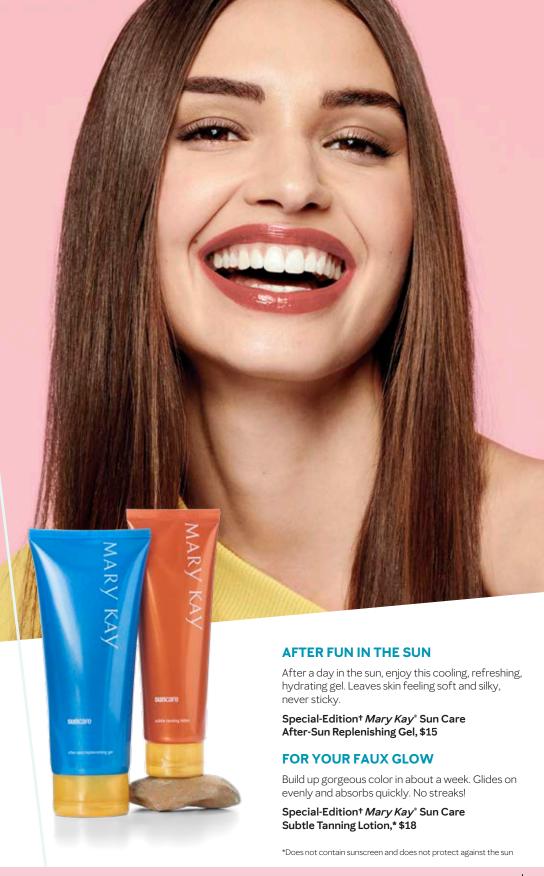

### Special-Edition† *Mary Kay*\* Travel Color Bag, **\$16**

This cute, convenient, Mary Kaybranded bag is the ultimate ridealong for all your color essentials.

Special-Edition† Mary Kay\* Sun Care After-Sun Replenishing Gel, **\$15**, 6.5 ft. 02.

After a day in the sun, enjoy this cooling, refreshing, hydrating gel. Leaves skin feeling soft and silky, never sticky.

Special-Edition† Mary Kay® Sun Care Subtle Tanning Lotion,\* **\$18**, 4 ft. oz.

Build up gorgeous color in about a week. Glides on evenly and absorbs quickly. No streaks!

\*Does not contain sunscreen and does not protect