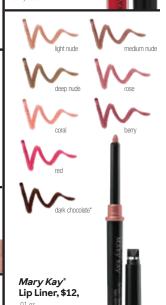

Mary Kay<sup>®</sup>

Mary Kay<sup>®</sup>

Eyeliner,

**\$12,** .01 oz.

mk steely

Mary Kay\*

Mary Kay Unlimited™ Lip Gloss, \$16, .13 fl. oz.

Available in 14 shades perfect for every skin tone and any occasion. Nothing but smooth, glossy goodness.