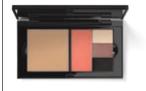

#### **BLUSH WITH GREATNESS**

Create the best flush for your skin tone with Mary Kay Chromafusion® Blush:

IVORY: • Rogue Rose

BEIGE: Shy Blush

BRONZE: Juicy Peach

DEEP BRONZE: • Hot Coral

Mary Kay Chromafusion® Blush, \$14 each

For the most natural glow, apply blush to the apples of your cheeks using the angled side of the

Mary Kay® Cheek Brush, \$14.

#### **GET THE LOOK:**

Mary Kay Chromafusion® Eye Shadow in Rose Gold, \$8

Mary Kay® Ultimate Mascara™ in Black, \$15

Mary Kay® CC Cream Sunscreen Broad Spectrum SPF 15,\* \$22

Mary Kay® Perfecting Concealer, \$16