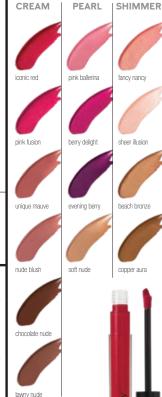

Mary Kay<sup>®</sup>

Mary Kay<sup>®</sup>

Eyeliner,

**\$12,** .01 oz.

mk steely

Mary Kay\*

Mary Kay Unlimited™ Lip Gloss, \$16, .13 fl. oz.

Available in 14 shades perfect for every skin tone and any occasion. Nothing but smooth, glossy goodness.

spice 'n' nice

berry à la mode

True Dimensions® Sheer Lipstick, \$18, .11 oz. The formula you love in sheer color options.

rosette

mystic plum

lava berry

**SEMI-MATTE** 

Mary Kay\* **Gel Semi-Matte** Lipstick, \$18,

.13 oz. Color clarity with lipcushioning gel comfort.

#### Mary Kay<sup>®</sup> Gel Semi-Shine Lipstick, \$18,

.13 oz.

Long-lasting wear without drying lips.

#### Mary Kay Chromafusion<sup>®</sup> Blush, \$14, .17 oz.

Long-lasting, lifeproof formula with light-reflecting pigments.

A waterproof, long-lasting,

33

creamy formula. \*Mary Kay® Lip Liner classic

All prices are suggested retail marykay.com