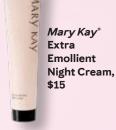

Skinvigorate Sonic™ Facial Massage Head, \$25, pk./1

Mary Kay Intense Moisturizing Cream, \$32, 1.8 oz. NORMAL, COMBINATION AND OILY SKIN

Mary Kay Oil-Free Hydrating Gel, \$32, 1.8 oz.

**VERY DRY** SKIN

Mary Kay Extra **Emollient** Night Cream, \$15, 2.1 oz.