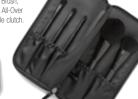

#### Mary Kay® Essential Brush Collection, \$55

Set includes All-Over Eye Shadow Brush, Eye Crease Brush, Eye Smudger Brush, All-Over Powder Brush, Cheek Brush and portable clutch. Brushes also available separately.