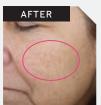

#### **SEE FOR YOURSELF!**

The before-and-after photos shown below demonstrate visible improvement for multiple attributes – in only  $\it EIGHTWEEKS$ .

#### SKIN TONE

Demonstrates average improvement in pigmentation experienced after eight weeks.\* Individual results may vary.

Represents an above-average response.

<sup>\*</sup>Results based on an independent expert evaluator assessing 22 women during an eight-week clinical study in which women used retinol 0.5 every other night for the first two weeks, then applied nightly weeks 3-8. Data reflects the percentage of panelists who showed improvement or the percentage of improvement for an attribute compared to baseline measurements taken at the beginning of the study.