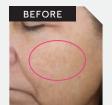

#### **SEE FOR YOURSELF!**

The before-and-after photos shown below demonstrate visible improvement for multiple attributes – in only  $\it EIGHTWEEKS$ .

#### SKIN TONE

Demonstrates average improvement in pigmentation experienced after eight weeks.\* Individual results may vary.

Represents an above-average response.

<sup>\*</sup>Results based on an independent expert evaluator assessing 22 women during an eight-week clinical study in which women used retinol 0.5 every other night for the first two weeks, then applied nightly weeks 3-8. Data reflects the percentage of panelists who showed improvement or the percentage of improvement for an attribute compared to baseline measurements taken at the beginning of the study.