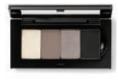

#### **GET THE LOOK:**

Mary Kay Chromafusion® Eye Shadow, Rustic (base) and Gold Status (enhance), \$8 each

Mary Kay<sup>®</sup> Waterproof Liquid Eyeliner Pen in Intense Black, \$16

Mary Kay® Precision Brow Liner in Dark Brunette, \$14

Mary Kay<sup>®</sup> Volumizing Brow Tint in Dark Brunette, \$14

Lash Intensity® Mascara in Black, \$18

Mary Kay Chromafusion® Contour in Latte, \$14

Mary Kay Chromafusion® Blush in Golden Copper, \$14

Mary Kay Chromafusion® Highlighter in Glazed, \$14