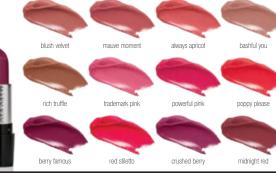

Mary Kay<sup>®</sup>

Mary Kay<sup>®</sup>

Eyeliner,

**\$12,** .01 oz.

mk steely

Mary Kay\*

Mary Kay Unlimited™ Lip Gloss, \$16, .13 fl. oz.

Available in 14 shades perfect for every skin tone and any occasion. Nothing but smooth, glossy goodness.

spice 'n' nice

berry à la mode

True Dimensions® Sheer Lipstick, \$18, .11 oz. The formula you love in sheer color options.

rosette

mystic plum

lava berry

**SEMI-MATTE** 

Mary Kay\* **Gel Semi-Matte** Lipstick, \$18,