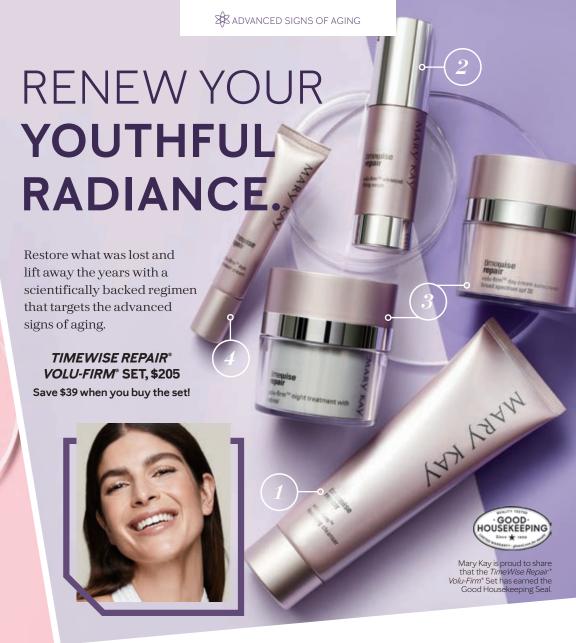

#### TimeWise Repair®

Time Wise Repair Volu-Firm Set, \$205 Scientifically innovative products for the advanced signs of aging.

For all skin types

Set includes foaming cleanser, advanced lifting serum, day cream sunscreen broad spectrum SPF 30,\* night treatment with retinol, eye renewal cream in a luxurious gift box.

Volu-Firm\* Foaming Cleanser, \$28, 4.5 oz. Volu-Firm® Advanced Lifting Serum, \$70, 1 fl. oz. Volu-Firm® Day Cream Sunscreen Broad Spectrum SPF 30,\* \$52, 1.7 oz.

Volu-Firm® Night Treatment With

Retinol, \$52, 1.7 oz.

Volu-Firm® Eye Renewal Cream, \$42, .5 oz.

Uses glycolic acid to impact multiple surface layers.

Immediately fills in deep wrinkles.

Volu-Fill® Deep Wrinkle Filler, \$48,

Intensive facial treatment that delivers lifting and firming benefits.