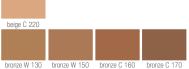

Ivony

bronze W 100

ivory W 130

beige C 130

ivory N 140

beige C 140

ivory W 150

beige N 150

#### MINERAL FOUNDATION

Mary Kay® Powder Foundation Brush, \$14

|          |         |         |          | ivory 5  |          | beige 2  | beige 3  |
|----------|---------|---------|----------|----------|----------|----------|----------|
| beige 4  | beige 5 | beige 6 | bronze 1 | bronze 2 | bronze 3 | bronze 4 | bronze 5 |
| SHINE CO | ONTROL  |         |          |          | 1        | 1        |          |