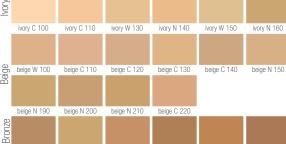

Mary Kay\* Makeup **Finishing** Spray by Skindinävia, **\$18,** 2 fl. oz. When makeup meltdown

is not an option, give it

beige C 170

beige W 180

beige W 180

beige N 190

Time Wise<sup>®</sup> Matte 3D Foundation,

**\$25,** 1 fl. oz.

**AGE-DEFYING** 

ivory W 120

beige C 120

ivory N 160

beige W 160

beige W 160

TimeWise<sup>®</sup> Luminous 3D Foundation, **\$25,** 1 fl. oz.

Ivony

bronze W 100

ivory W 130

beige C 130

ivory N 140

beige C 140

ivory W 150

beige N 150