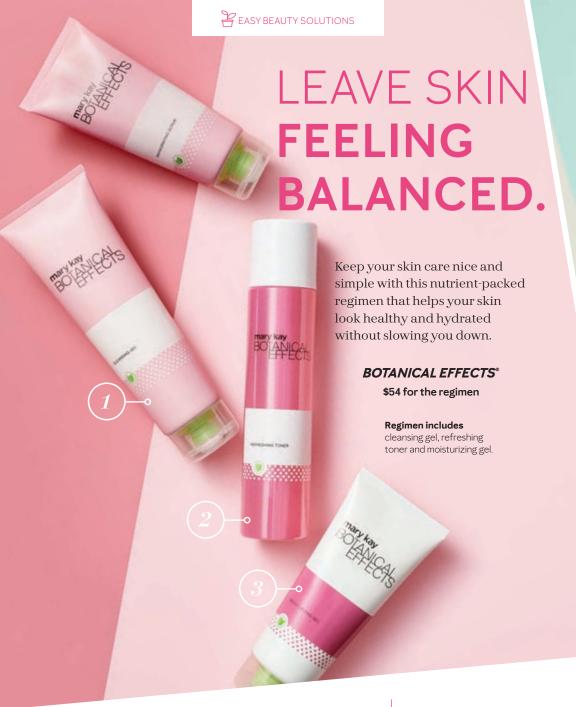

#### Regimen, \$54

A simple three-piece set that keeps skin nourished, refreshed and healthy-looking.

#### Regimen includes:

- · Cleansing Gel
- · Refreshing Toner
- · Moisturizing Gel

Cleansing Gel, \$18, 4.5 oz

Moisturizing Gel, \$18,

Invigorating Scrub, \$18,

3 fl. oz.

Formula 1 (Dry) or Formula 2 (Normal) Regimen, \$58