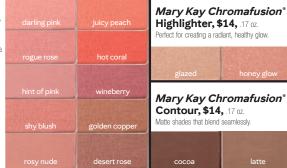

Mary Kay<sup>®</sup> Volumizing Brow Tint in Dark Brunette, \$14

Lash Intensity® Mascara in Black, \$18

Mary Kay Chromafusion® Contour in Latte, \$14

Mary Kay Chromafusion® Blush in Golden Copper, \$14

Mary Kay Chromafusion® Highlighter in Glazed, \$14

#### **BLUSH WITH GREATNESS**

Create the best flush for your skin tone with Mary Kay Chromafusion® Blush:

IVORY: • Rogue Rose

BEIGE: Shy Blush

BRONZE: Juicy Peach

DEEP BRONZE: • Hot Coral

Mary Kay Chromafusion® Blush, \$14 each

#### Mary Kay Chromafusion<sup>®</sup> Blush, \$14, .17 oz.

Long-lasting, lifeproof formula with light-reflecting pigments.

A waterproof, long-lasting,

33

creamy formula. \*Mary Kay® Lip Liner classic

All prices are suggested retail marykay.com