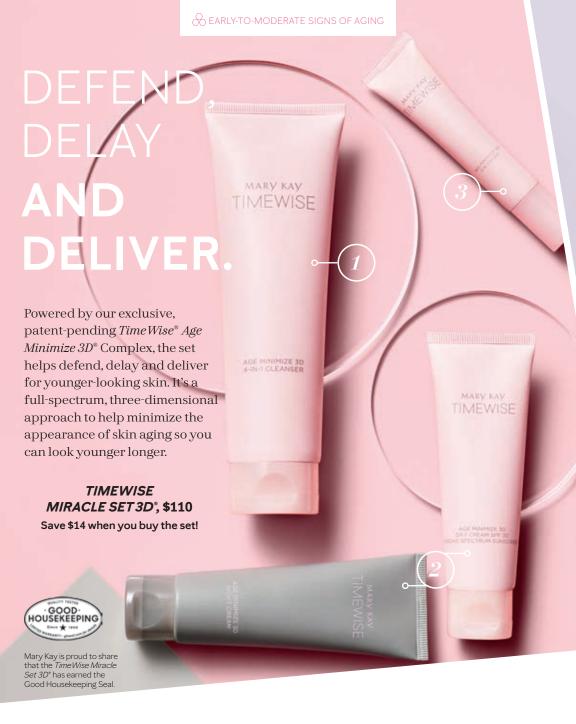

#### Time Wise Miracle Set 3D°, \$110

Breakthrough three-dimensional approach to skin aging.

#### Normal/Dry or Combination/Oily Set includes:

- TimeWise® Age Minimize 3D® 4-in-1 Cleanser
- TimeWise® Age Minimize 3D\* Day Cream SPF 30 Broad Spectrum Sunscreen\*
- TimeWise® Age Minimize 3D\* Night Cream
- TimeWise® Age Minimize 3D\* Eye Cream