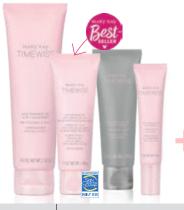

# MARY KAY CLINICAL SOLUTIONS™ RETINOL 0.5 SET

1 AMPLIFY YOUR AGE-FIGHTING.

O MARYKAY
CLINICAL
SOLUTIONS™
RETINOLOS

Powered by pure, high-concentration retinol, the gold-standard ingredient dermatologists recommend to help prevent and reverse the visible signs of aging.

#### **• IMPROVES THE APPEARANCE OF:**

- Wrinkles
- Firmness
- Skin Tone

New!

Mary Kay Clinical Solutions™ Retinol 0.5, \$78

New!

Mary Kay Clinical Solutions™ Retinol 0.5 Set, \$120

Save \$8 when you purchase the set, recommended for first-time users of pure retinol.

#### Mary Kay Clinical Solutions

Mary Kay Clinical Solutions™ Retinol 0.5 Set, \$120

Save \$8 when you purchase the set!

Mary Kay Clinical Solutions Retinol 0.5, \$78,

Mary Kay Clinical Solutions Calm + Restore Facial Milk, \$50, 2.5 fl. oz.