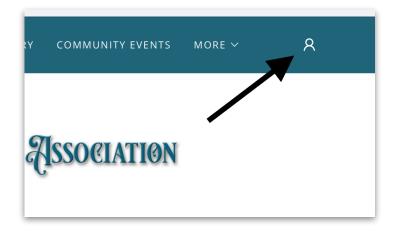

From the Home page, click on the person icon found in the top right hand corner of the page. See black arrow below:

A drop down selection box will appear. Click on "CREATE ACCOUNT".

This will bring up the following form: