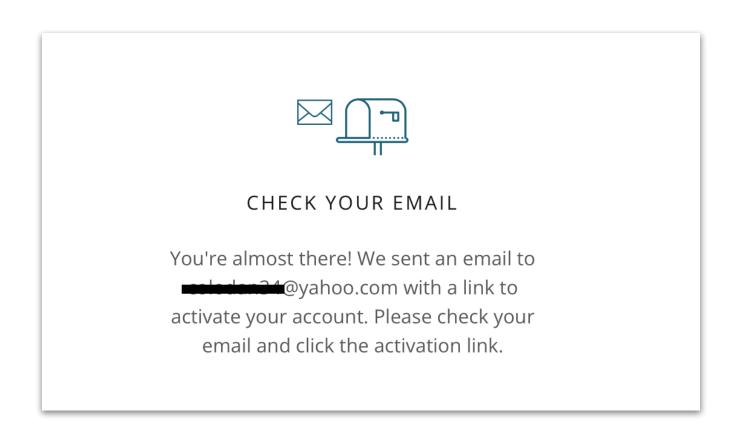

Once you have entered your first name, last name, and email address, click the CREATE ACCOUNT button.

The following screen should appear confirming that an email was sent to the email address you provided.