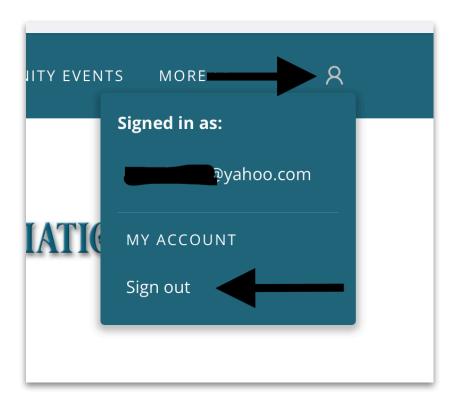

Enter your email and password and then click the SIGN IN button. You are now signed into your account.

To log out of the system, click the person icon found in the upper right hand corner of the Home page, then select Sign out from the drop down menu. See black arrows below: