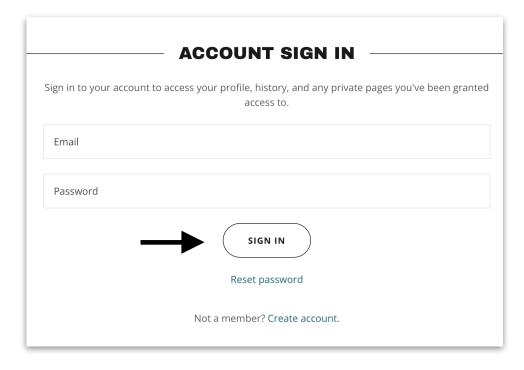

Enter your email and password and then click the SIGN IN button. You are now signed into your account.

To log out of the system, click the person icon found in the upper right hand corner of the Home page, then select Sign out from the drop down menu. See black arrows below: