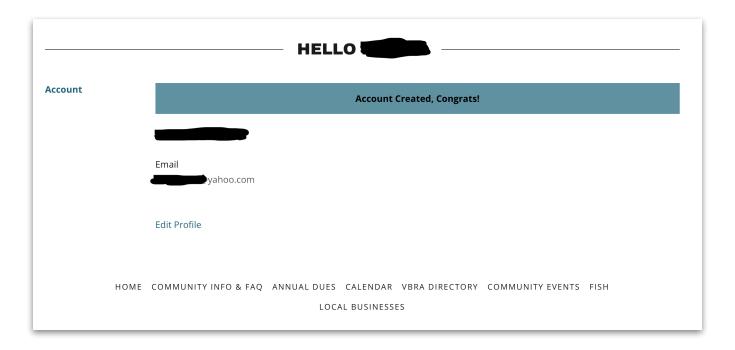

Once a password is created, you should receive a confirmation (see example below).

Return to the Vista Bonita Recreation Association Home page. You are now logged into the site but will not be able to access the directory until the account manager verifies your email and log-in for accuracy. This process may take up to 2 business days. At this point, you will need to log out of the site. See log in / log out instructions on pages 6 and 7.