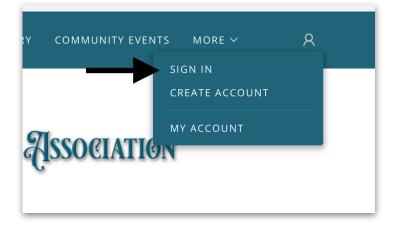

## LOG IN / LOG OUT INSTRUCTIONS

To log in to your account (and view or download an updated directory), click the person icon found in the upper right hand corner of the Home page, then select SIGN IN from the drop down menu. See examples below: