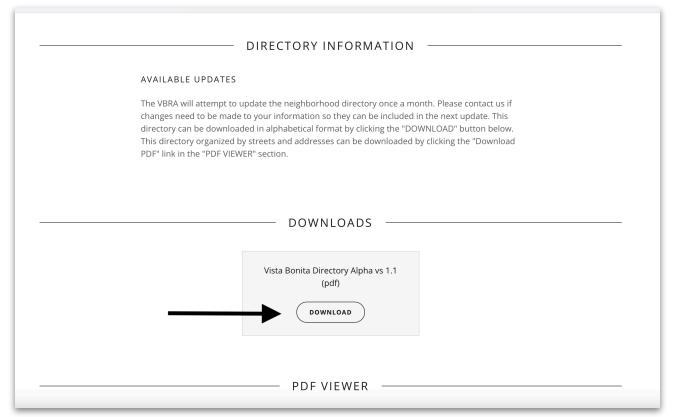

To view the VBRA directory, click on the VBRA DIRECTORY link at the top of the page (see example below):

Directory information can be viewed in alphabetical order by clicking on the DOWNLOAD button (see black arrow below) in the middle of the page or viewed on the screen, organized by street order, at the bottom of the page below the PDF Viewer heading.