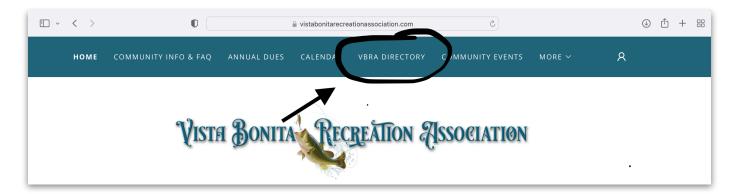

To view the VBRA directory, click on the VBRA DIRECTORY link at the top of the page (see example below):

Directory information can be viewed in alphabetical order by clicking on the DOWNLOAD button (see black arrow below) in the middle of the page or viewed on the screen, organized by street order, at the bottom of the page below the PDF Viewer heading.