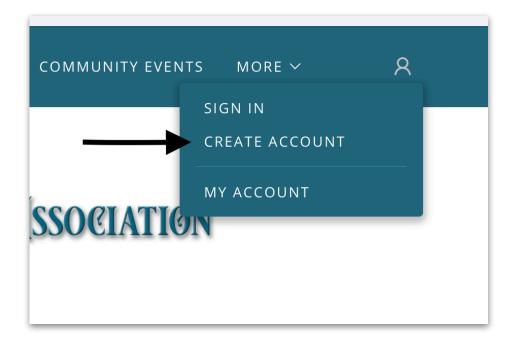

From the Home page, click on the person icon found in the top right hand corner of the page. See black arrow below:

A drop down selection box will appear. Click on "CREATE ACCOUNT".

This will bring up the following form: