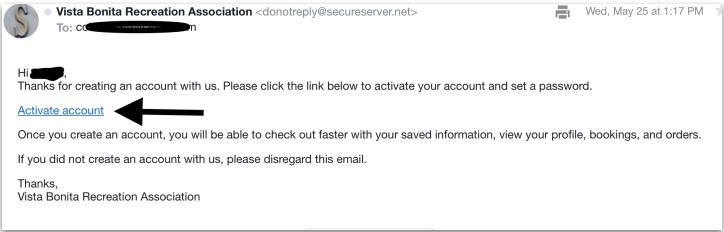

Open your email and find an email from Vista Bonita Recreation Association (see example below). You may have to check your SPAM (or Junk) folder if the email does not appear in your in-box.

Click the Activate account link in the email (see black arrow above).