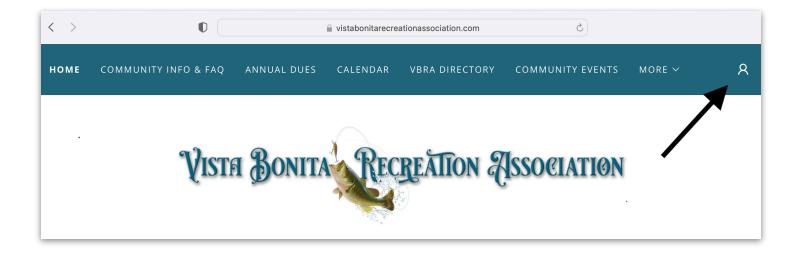

From the Home page, click on the person icon found in the top right hand corner of the page. See black arrow below:

A drop down selection box will appear. Click on "CREATE ACCOUNT".

This will bring up the following form: