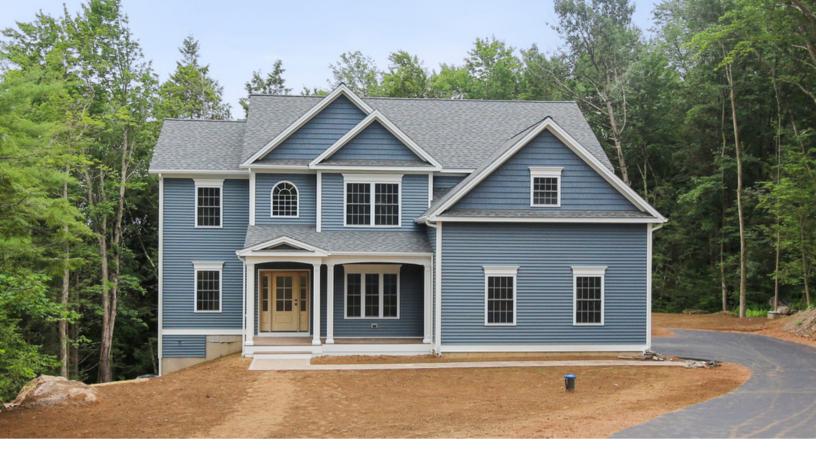

## Glenville

The foyer of this home showcases a grand view of the striking gas fireplaced living room. Also adjacent to the foyer is an open formal dining space that can accommodate an expansion table for larger gatherings.

The living room provides direct access to the sunroom to one side and gourmet kitchen to the other, which is complete with a large center island, corner pantry, beverage station and access to the patio.

Additional features include an upstairs laundry, convenient main level powder room, and mudroom with access to the 2 car garage.

## **Home Highlights:**

- Covered 6' x 19' Front Porch that Leads to a 2-story Fover
- Open Formal Dining Area off Foyer
- 4 Season Room that Doubles as an Office or Guest Room
- Living Room with Gas Fireplace
- Kitchen includes Beverage Station with Beverage Fridge & Patio Access
- Multiple Closets and Storage Space in Expansive Primary Suite
- En-suite Private Bathroom with Dual-sink Vanity,
  Built-in Soaking Tub, Large Separate Tiled Shower &
  Private Water Closet
- Convenient Powder Room
- Upstairs Laundry