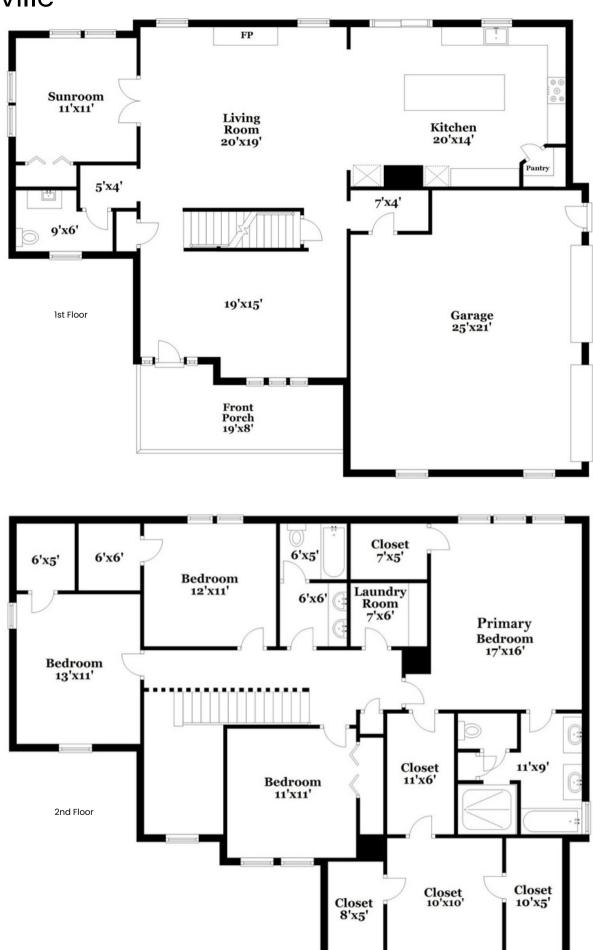

## Glenville

The foyer of this home showcases a grand view of the striking gas fireplaced living room. Also adjacent to the foyer is an open formal dining space that can accommodate an expansion table for larger gatherings.

The living room provides direct access to the sunroom to one side and gourmet kitchen to the other, which is complete with a large center island, corner pantry, beverage station and access to the patio.

The secluded primary suite is highlighted by a tray ceiling, enormous walk-in closet with additional closet spaces and storage, and deluxe primary bath with dual-sink vanity, tub, linen storage and private water closet. The three additional bedrooms feature sizeable closets and share a hall bath with dual-sink vanity.

Additional features include an upstairs laundry, convenient main level powder room, and mudroom with access to the 2 car garage.

## **Home Highlights:**

- Covered 6' x 19' Front Porch that Leads to a 2-story Fover
- Open Formal Dining Area off Foyer
- 4 Season Room that Doubles as an Office or Guest Room
- Living Room with Gas Fireplace
- Kitchen includes Beverage Station with Beverage Fridge & Patio Access
- Multiple Closets and Storage Space in Expansive Primary Suite
- En-suite Private Bathroom with Dual-sink Vanity,
  Built-in Soaking Tub, Large Separate Tiled Shower &
  Private Water Closet
- Convenient Powder Room
- Upstairs Laundry