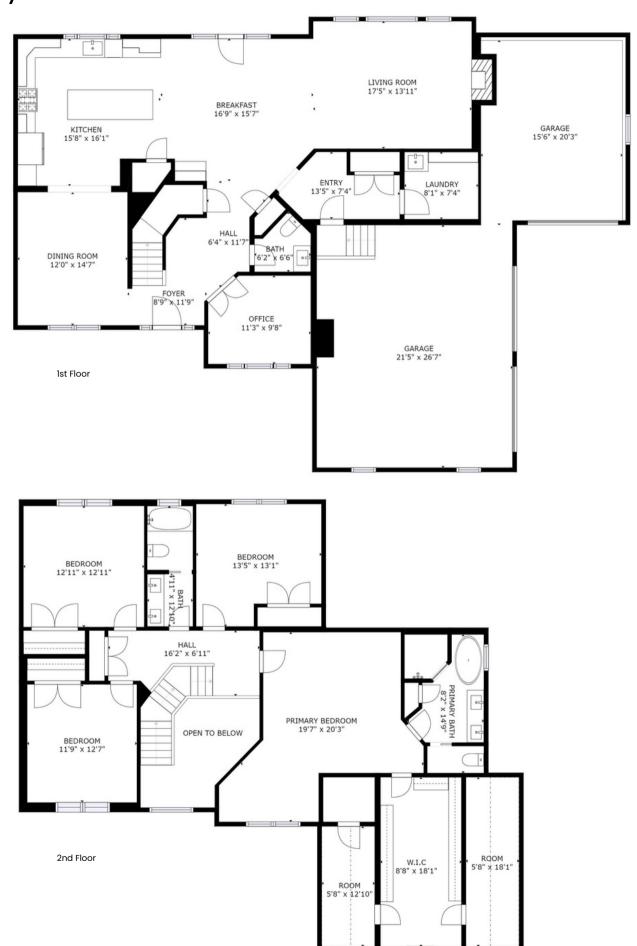

The well equipped gourmet kitchen is highlighted by a large center island with breakfast bar, plenty of counter and cabinet space, sizeable pantry, beverage station and a bright casual dining area. For extra dining space, an open formal area off the kitchen allows for entertaining larger gatherings.

The elegant staircase leads to an open upstairs hallway and primary bedroom suite enhanced by a tray ceiling, bright sitting area, large walk-in closet with added storage space, and deluxe primary bath with dual-sink vanity, soaking tub, luxe glass-enclosed shower, linen storage, and private water closet.

Secondary bedrooms feature roomy closets and shared full hall bath. Additional interior highlights include a secluded office off foyer, convenient powder room, main floor laundry with wash basin, and Deacon's bench in mudroom.

## Starting at **\$785,500**

Two-Story Residence

| 4        | 2          | 2,908       |
|----------|------------|-------------|
| bedrooms | full baths | square feet |
|          |            |             |
| 2        | 1          | 3           |
| story    | half bath  | garages     |
| Story    | Hall Batti | garages     |

## **Home Highlights:**

- Inviting Covered Front Porch that Leads to a 2-story Foyer with Private French-door Office
- Kitchen with Large Island, Walk-in Pantry, & Beverage Station
- Both Casual & Formal Dining Areas
- · Access to Patio Off Eating Area
- Expansive Sunlit 2-story Great Room with Fireplace
- Open Upstairs Hallway Overlooking Foyer & 2nd Story Window
- Primary Bedroom Suite Highlighted by an Elegant Tray Ceiling, Sitting Area, Large Walk-in Closet
- EnSite Private Bathroom with Dual-sink Vanity, Freestanding Soaking Tub, Separate Tiled Shower & Private Water Closet
- Stone Façade as shown