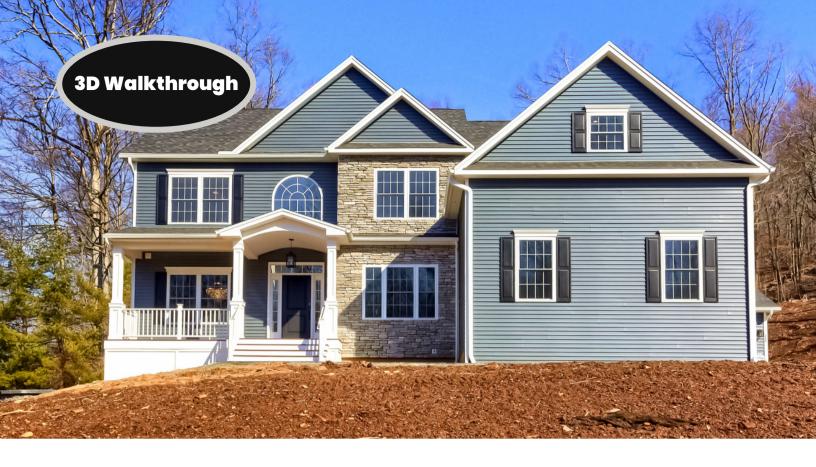

## Grayson

The Grayson is perfect for expansive living and entertaining. The welcoming entry showcases an impressive foyer that flows into a 2-story great room offering plenty of desirable light into the home.

Exterior features include a stone façade, paver brick walkway leading up to the covered front porch, paver brick patio and 3 car garage.

View 3D Tour & Interior Pictures Online at WinchesterEstatesCT.com