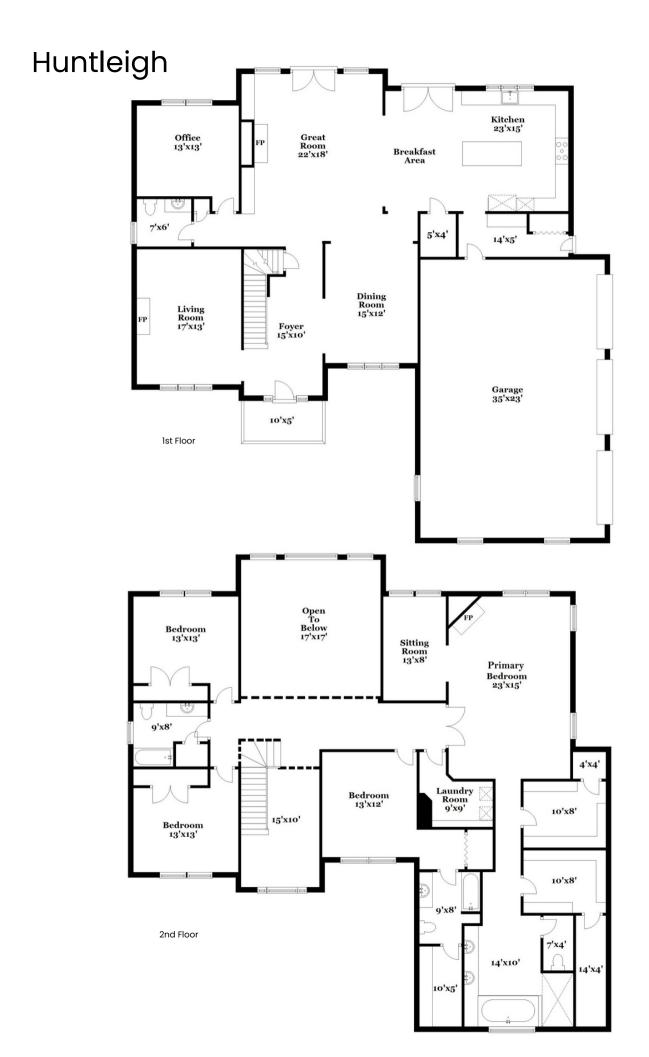

## Huntleigh

Feel the grandness when you enter the Huntleigh's 2-story foyer open to the charming formal dining room and bright and beautiful 2-story fireplaced great room with built-in and windows galore.

Enjoy easy access to the patio from the great room or adjacent breakfast nook, which leads to the kitchen inclusive of large center island and walk-in pantry.

Accessed via a walkway overlooking the great room on the second floor, the luxurious primary bedroom suite is complete with private double door-entry, secluded sitting area, massive fireplaced bedroom, and dual-large walk-in closets. The en-suite primary bath is one to dream of with a centered large soaking tub set under the Palladian window, expansive vanity with double sinks, tiled shower, and private water closet.

Secondary bedrooms, one of which with an ensuite bath, feature ample closet space. Convenient located laundry and full hall bath.

Additional highlights include a fireplaced formal living room off foyer and secluded office off downstairs hallway. The Deacon's bench in mudroom allows for an easy drop station when entering the home. Complete with 3 car garage and stone facade.

## **Home Highlights:**

- Elegant Estate Feel
- 2-story Great Room with Large Windows and Built-ins
- Grand and Open Living Spaces
- Multiple Dining Areas
- Two French-door Accesses to Patio
- Luxurious Primary Suite with Double Door Entry
- Secondary Bedroom with En-suite Bath
- Secluded Office/Flex Space
- Mudroom with Coat Closet and Deacon's Bench
- 3 Car Garage
- Stone Façade as shown
- Three Gas Fireplaces:
  - Formal Living Room
  - o Great Room
  - Primary Bedroom