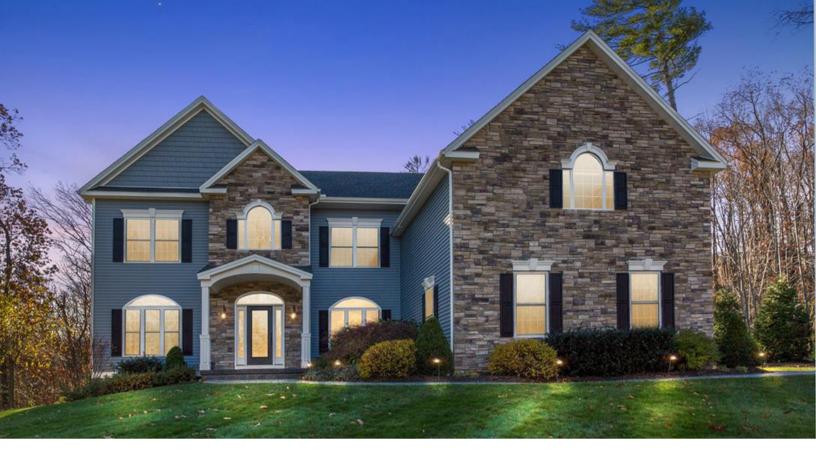

## Huntleigh

Feel the grandness when you enter the Huntleigh's 2-story foyer open to the charming formal dining room and bright and beautiful 2-story fireplaced great room with built-in and windows galore.

Secondary bedrooms, one of which with an ensuite bath, feature ample closet space. Convenient located laundry and full hall bath.

Additional highlights include a fireplaced formal living room off foyer and secluded office off downstairs hallway. The Deacon's bench in mudroom allows for an easy drop station when entering the home. Complete with 3 car garage and stone facade.

## **Home Highlights:**

- Elegant Estate Feel
- 2-story Great Room with Large Windows and Built-ins
- Grand and Open Living Spaces
- Multiple Dining Areas
- Two French-door Accesses to Patio
- Luxurious Primary Suite with Double Door Entry
- Secondary Bedroom with En-suite Bath
- Secluded Office/Flex Space
- Mudroom with Coat Closet and Deacon's Bench
- 3 Car Garage
- Stone Façade as shown
- Three Gas Fireplaces:
  - Formal Living Room
  - o Great Room
  - Primary Bedroom