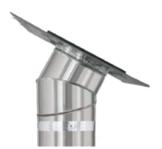

#### Flashing Options

VELUX offers multiple flashing options, to accommodate your orientation and roofing materials so your Sun Tunnel Skylight transfers as much light as possible while remaining leak-free.

- Best for south, west, and east-facing roofs
- Parallel design to blend with roofline

**Curb Metal** Available in 14" *TCR* 

- One-piece metal, curbmounted flashing
- Ideal for low roof slopes and tile roofs