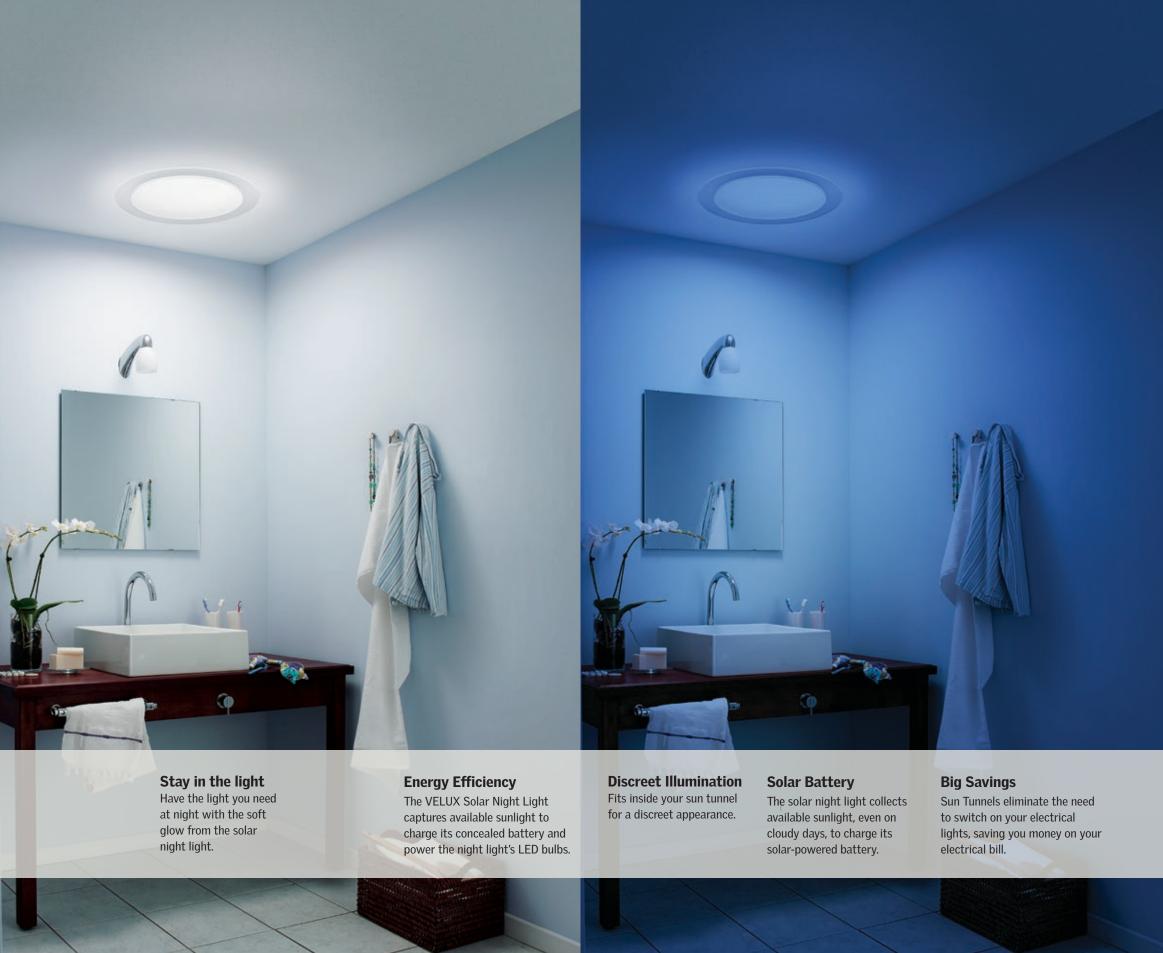

## Free Light. Day or Night.

#### **VELUX Sun Tunnel Solar Night Light**

When the sun goes down, let a moon-like glow light your way. Designed to fit inside your VELUX Sun Tunnel Skylight, the VELUX Solar Night Light provides your space with a soft, soothing light all night long.