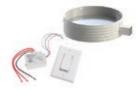

#### **VELUX ZTL Electric Light Kit (ZTL)**

UL-approved tubular light fixture that uses an energy-efficient GU24 bulb base compatible with fluorescent or LED bulbs. Available for all models.

#### Daylight Controller (ZTP) Power Supply (ZZZ 233)

Control the amount of daylight that enters a room. Perfect for rooms that require darkening.