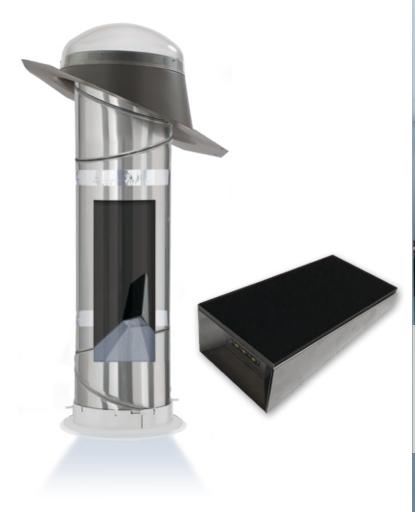

#### The VELUX Sun Tunnel Skylight

Every room in your home deserves to be filled with natural light—even those in the center of your home. Unlike traditional windows and skylights, the VELUX Sun Tunnel Skylight can be installed within an afternoon and at a fraction of the cost. The sun tunnel's highly reflective and cylinder shape fits between the trusses of your ceilings, allowing light to travel from your roof down to the space below uninhibited.

#### **VELUX Sun Tunnel Solar Night Light**

When the sun goes down, let a moon-like glow light your way. Designed to fit inside your VELUX Sun Tunnel Skylight, the VELUX Solar Night Light provides your space with a soft, soothing light all night long.

#### **VELUX ZTL Electric Light Kit (ZTL)**

UL-approved tubular light fixture that uses an energy-efficient GU24 bulb base compatible with fluorescent or LED bulbs. Available for all models.