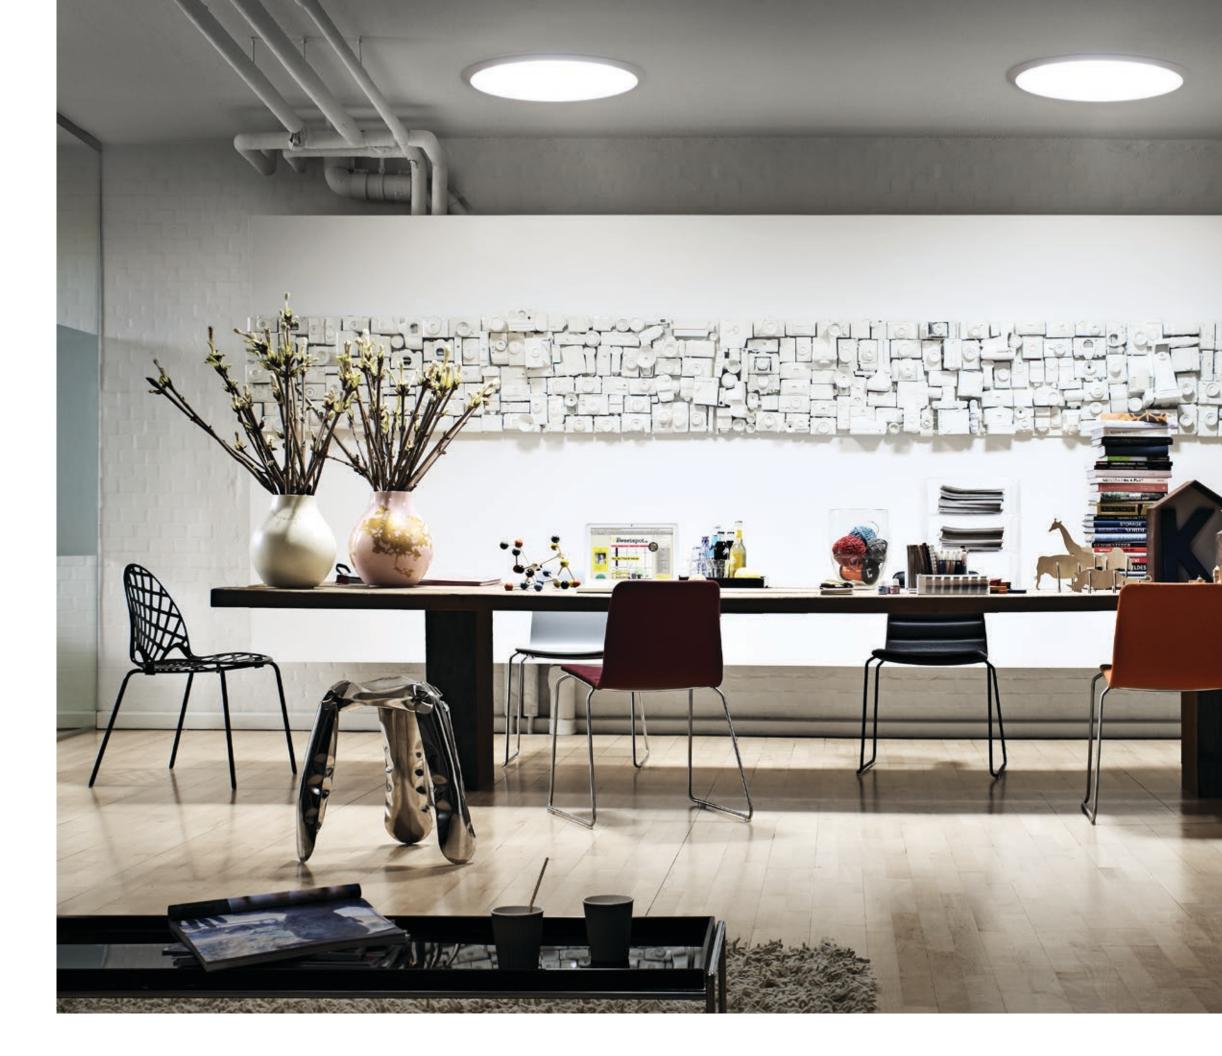

#### The VELUX Sun Tunnel Skylight

Every room in your home deserves to be filled with natural light—even those in the center of your home. Unlike traditional windows and skylights, the VELUX Sun Tunnel Skylight can be installed within an afternoon and at a fraction of the cost. The sun tunnel's highly reflective and cylinder shape fits between the trusses of your ceilings, allowing light to travel from your roof down to the space below uninhibited.

### Transform Your Home in an Afternoon

Bring daylight to every corner of your home while increasing your energy efficiency with the VELUX Sun Tunnel Skylight.