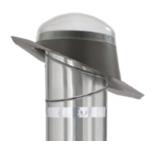

#### Flashing Options

VELUX offers multiple flashing options, to accommodate your orientation and roofing materials so your Sun Tunnel Skylight transfers as much light as possible while remaining leak-free.

Pitched Metal Available in 10", 14" (select models) TMR, TMF (flex tube)

- Consistent light distribution throughout the day
- Provides straighter tunnel run through most roof pitches

Low-Profile Metal Available in 10", 14", 22" (select models) TGR, TGF (flex tube)