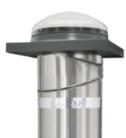

#### Flashing Options

VELUX offers multiple flashing options, to accommodate your orientation and roofing materials so your Sun Tunnel Skylight transfers as much light as possible while remaining leak-free.

**Low-Profile Flat Glass** Available in 14" *TLR* 

- Low profile glass design for a sleek appearance and best for south facing roofs
- Perfect where local ordinances prohibit acrylic domes on roofs