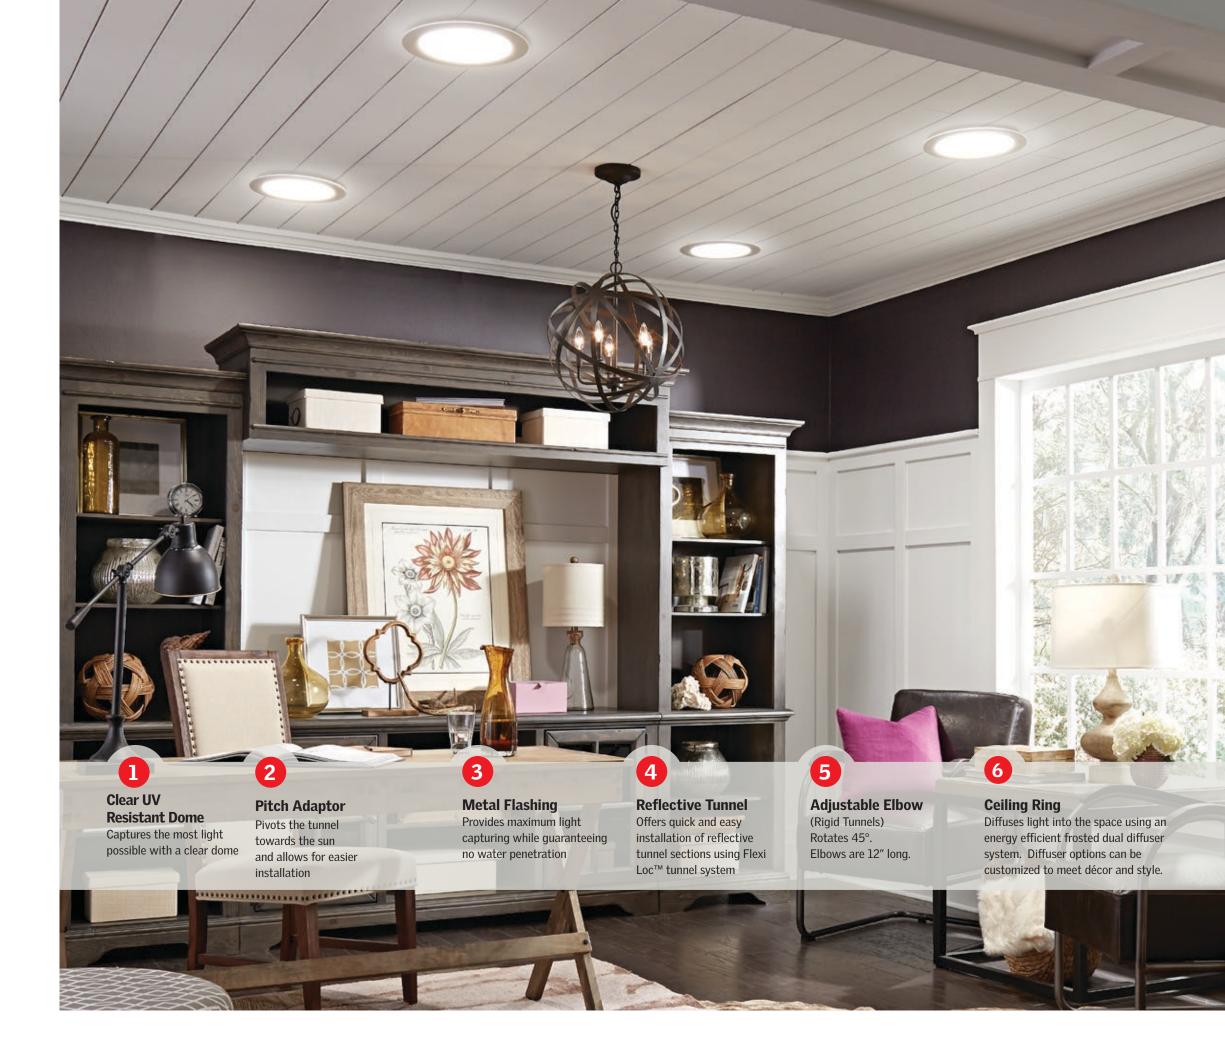

### **VELUX Sun Tunnel Skylights**

#### The Perfect Sun Tunnel for You

VELUX provides a wide range of tubular skylight accessories so you can customize your sun tunnel to be precisely what you need.