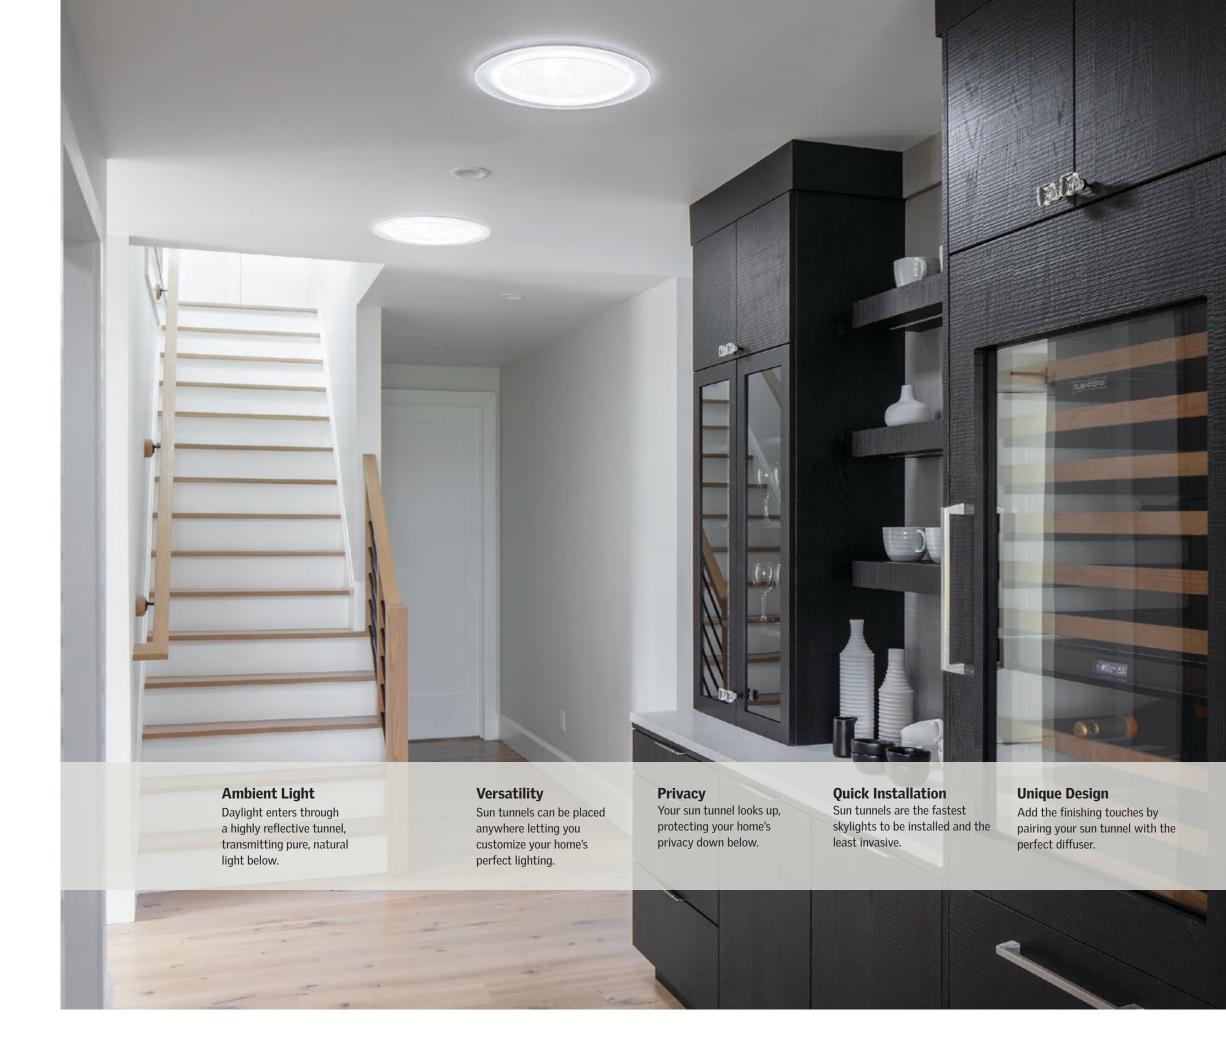

#### The VELUX Sun Tunnel Skylight

Every room in your home deserves to be filled with natural light—even those in the center of your home. Unlike traditional windows and skylights, the VELUX Sun Tunnel Skylight can be installed within an afternoon and at a fraction of the cost. The sun tunnel's highly reflective and cylinder shape fits between the trusses of your ceilings, allowing light to travel from your roof down to the space below uninhibited.

### Transform Your Home in an Afternoon

Bring daylight to every corner of your home while increasing your energy efficiency with the VELUX Sun Tunnel Skylight.