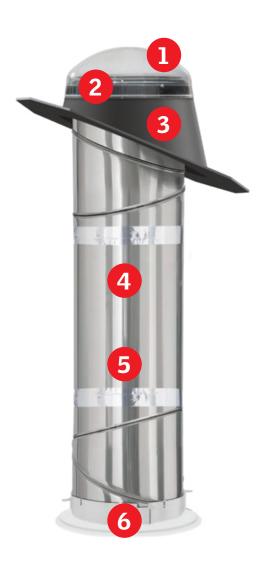

### **VELUX Sun Tunnel Skylights**

#### The Perfect Sun Tunnel for You

VELUX provides a wide range of tubular skylight accessories so you can customize your sun tunnel to be precisely what you need.