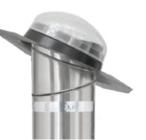

#### Flashing Options

VELUX offers multiple flashing options, to accommodate your orientation and roofing materials so your Sun Tunnel Skylight transfers as much light as possible while remaining leak-free.

- Best for south, west, and east-facing roofs
- Parallel design to blend with roofline

**Curb Metal** Available in 14" *TCR* 

- One-piece metal, curbmounted flashing
- Ideal for low roof slopes and tile roofs