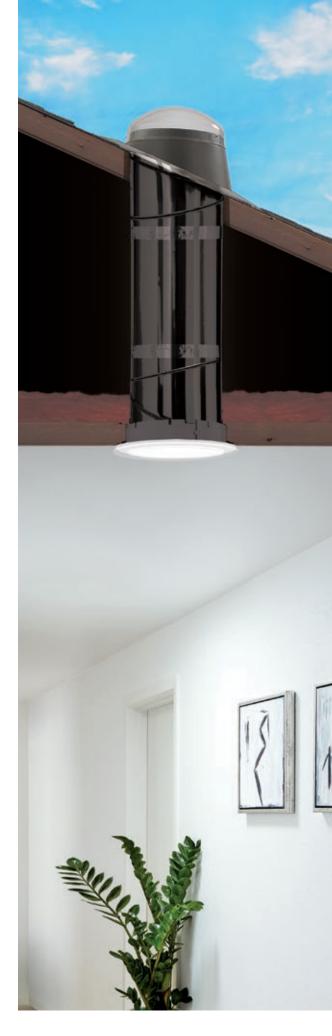

#### The VELUX Sun Tunnel Skylight

Every room in your home deserves to be filled with natural light—even those in the center of your home. Unlike traditional windows and skylights, the VELUX Sun Tunnel Skylight can be installed within an afternoon and at a fraction of the cost. The sun tunnel's highly reflective and cylinder shape fits between the trusses of your ceilings, allowing light to travel from your roof down to the space below uninhibited.

## Meet your Sun Tunnel.

### Transform Your Home in an Afternoon

Bring daylight to every corner of your home while increasing your energy efficiency with the VELUX Sun Tunnel Skylight.