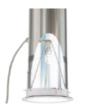

#### **VELUX Sun Tunnel Solar Night Light**

When the sun goes down, let a moon-like glow light your way. Designed to fit inside your VELUX Sun Tunnel Skylight, the VELUX Solar Night Light provides your space with a soft, soothing light all night long.