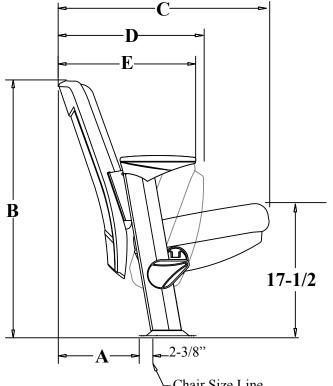

## 90.12.00.4 Citation

Chair Size Line

Floor Mount - 3/4 Fold Seat all dimensions shown in inches © Irwin Seating Company Rev. 2012.10 Dimensions may change without notice

## **Explanation of Dimensions:**

- A = Back Pitch Allowance from size line
- B = Back Height
- C = Seat in Down Position
- D = Seat in Up Position
- E = Rear of Back to Front of Arm

| Back<br>Pitch | <b>9</b> ° | 11°      | 13°     | 15°      | <b>19°</b> | 23°      |
|---------------|------------|----------|---------|----------|------------|----------|
| Α             | 9-11/16    | 10-1/4   | 11      | 11-5/8   | 12-7/8     | 14-1/16  |
| В             | 34-13/16   | 34-5/8   | 34-5/16 | 34       | 33-7/16    | 32-11/16 |
| С             | 24-1/4     | 24-13/16 | 25-9/16 | 26-3/16  | 27-7/16    | 28-5/8   |
| D             | 15-3/4     | 16-5/16  | 17-1/16 | 17-11/16 | 18-15/16   | 20-1/8   |
| Ε             | 14-11/16   | 15-1/4   | 16      | 16-5/8   | 17-7/8     | 19-1/16  |