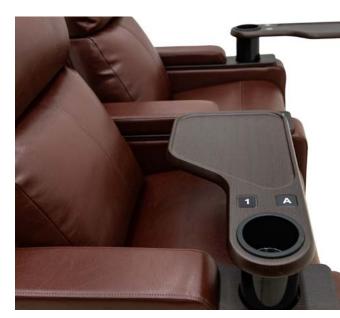

Bronze Row / Seat Identification Plate (LP14)

Tempo Aisle Light with Integrated Row Identification

Black with White Lettering Row / Seat Identification Plate (LP15)

Backlit Seat Identification

Aluminum Row / Seat Identification Plate (LP16)