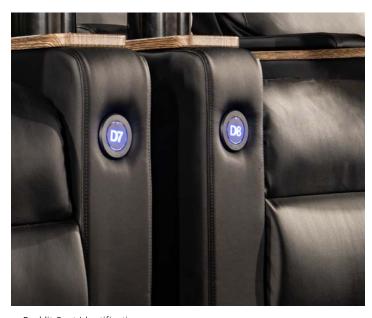

Bronze Row / Seat Identification Plate (LP14)

Tempo Aisle Light with Integrated Row Identification

Black with White Lettering Row / Seat Identification Plate (LP15)

Backlit Seat Identification

Aluminum Row / Seat Identification Plate (LP16)