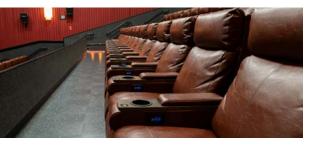

## B. Spectrum Solstice ZG4

ZG4 platform, 2-Pillow Solstice back tailoring, vinyl wrapped arm cap with upholstered pad, cupholder and recessed for number / letter plates, removable seat / footrest chaise cover

C. **Spectrum Eclipse** *V3* V3 platform with 3-pillow Eclipse back, upholstered casings with cupholder

D. **Cinemark** Greeley, Colorado Spectrum Solstice ZG4