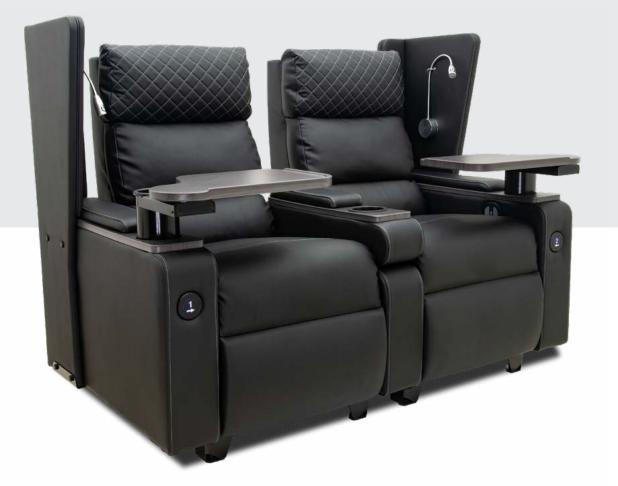

Alamo Drafthouse Cinema - Lake Highlands, Texas

1975

Large Swivel Table for Recliner & Lounger Seating

Extra-Large Swivel Table for Recliner & Lounger Seating

Extra-Large Swivel Table with Articulating Arm for Recliner & Lounger

LED Swivel Table Light

Swivel Table Menu Holder

Spectrum Recliner Control with Integrated USB Charging

Spectrum Recliner Hand Control with Integrated Back Heat