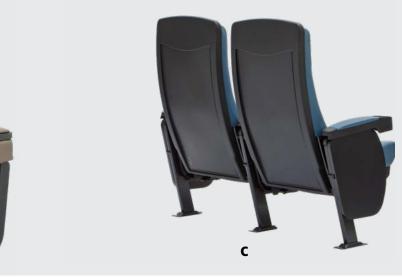

## **Signature** Rocker

Our Signature rocker mechanism is a quiet, smooth and reliable solution for high capacity theaters. The No. 2 rocker platform is supplied with our No. 12 self-rising seat while the No. 84 platform is manufactured with a stationary, ready-to-use seat. Both chair platforms are available with two options for flip-up, love seat style cupholder armrests. In addition, Signature backs are available in three heights and six standard upholstery styles.