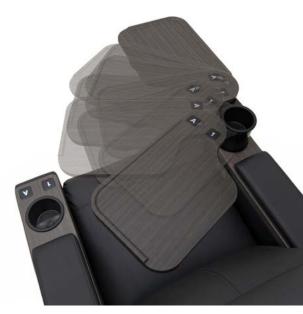

Extra-Large Swivel Table with Articulating Arm for Recliner & Lounger

LED Swivel Table Light

Swivel Table Menu Holder

Spectrum Recliner Control with Integrated USB Charging

Spectrum Recliner Hand Control with Integrated Back Heat