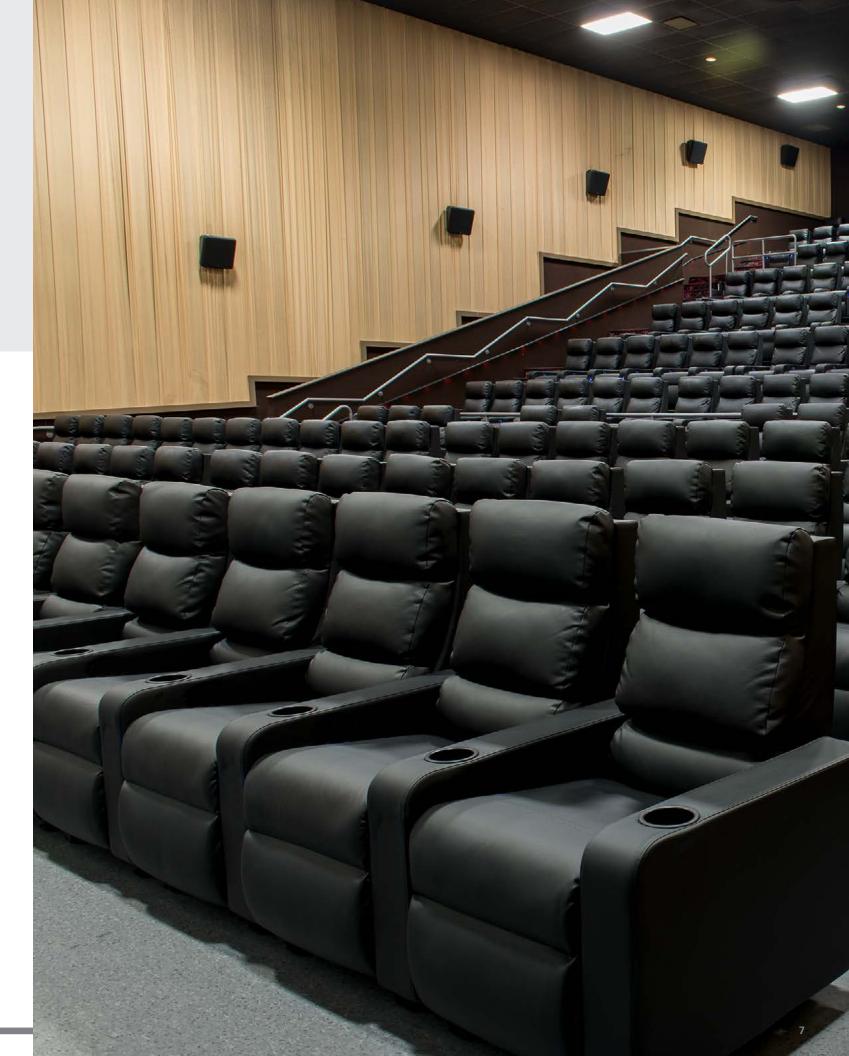

# Spectrum Recliner

The ZG4 platform features a seat module that offers exceptional comfort with a deep cushioned ride and a proprietary recliner mechanism for a smooth "Zero Gravity Motion." This unique mechanism enables patrons to find their personalized viewing position. Our Spectrum recliners provide operational advantages to keep cleaning and maintenance easy. The vast options available for our recliners allow a design team to create an experience tailored to the needs of their customer base.