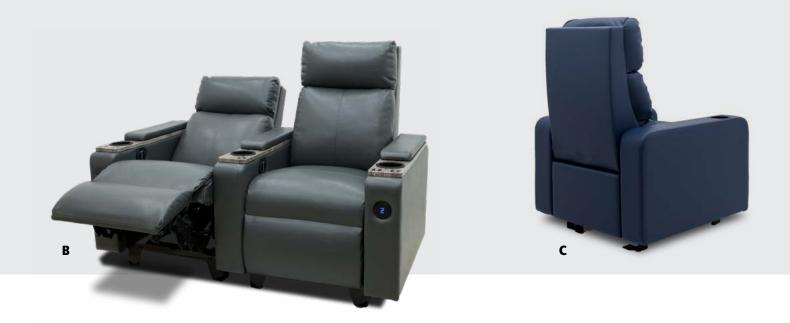

## B. Spectrum Solstice ZG4

ZG4 platform, 2-Pillow Solstice back tailoring, vinyl wrapped arm cap with upholstered pad, cupholder and recessed for number / letter plates, removable seat / footrest chaise cover

C. **Spectrum Eclipse** *V3* V3 platform with 3-pillow Eclipse back, upholstered casings with cupholder

D. **Cinemark** Greeley, Colorado Spectrum Solstice ZG4