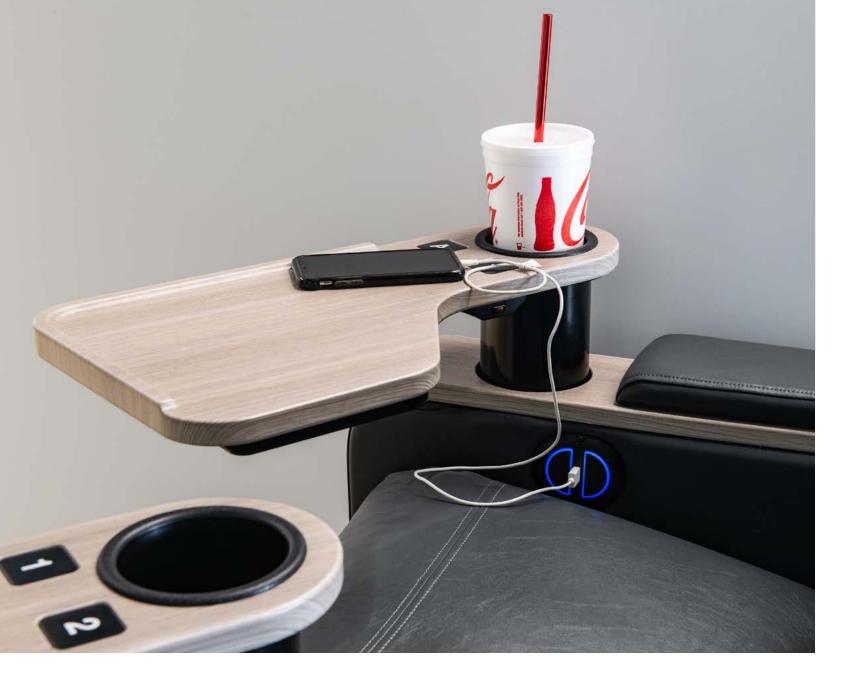

Alamo Drafthouse Cinema - Lake Highlands, Texas

1975

Large Swivel Table for Recliner & Lounger Seating

Extra-Large Swivel Table for Recliner & Lounger Seating

Extra-Large Swivel Table with Articulating Arm for Recliner & Lounger

LED Swivel Table Light

Swivel Table Menu Holder

Spectrum Recliner Control with Integrated USB Charging

Spectrum Recliner Hand Control with Integrated Back Heat