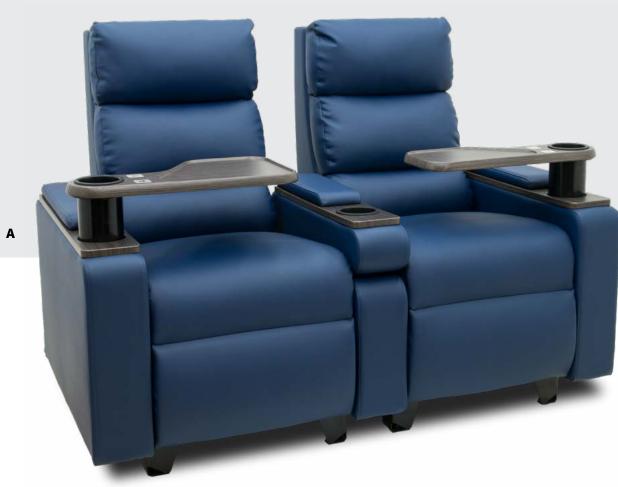

### A. Spectrum Eclipse ZG4

ZG4 platform, 3-Pillow Eclipse back, vinyl wrapped arm cap with upholstered pad, extra large swivel table with integral cupholder and recessed number / letter plates, flip-up center armrest, removable seat / footrest chaise cover