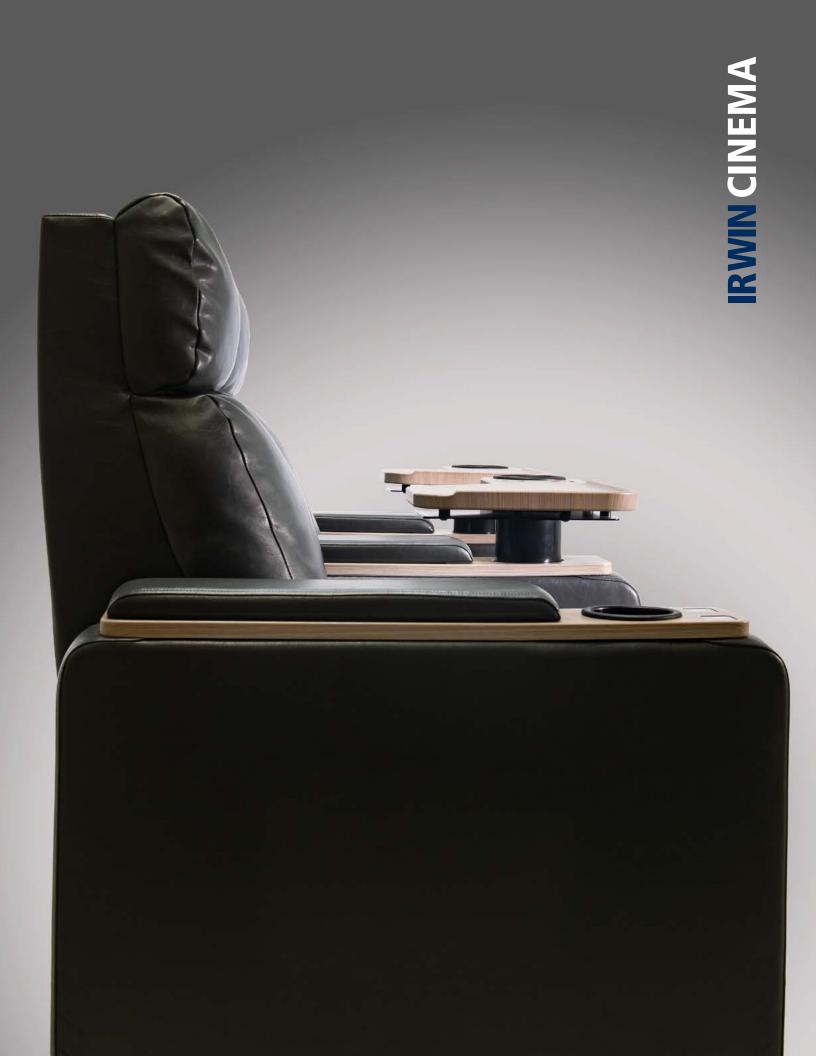

# Spectrum Recliner

The ZG4 platform features a seat module that offers exceptional comfort with a deep cushioned ride and a proprietary recliner mechanism for a smooth "Zero Gravity Motion." This unique mechanism enables patrons to find their personalized viewing position. Our Spectrum recliners provide operational advantages to keep cleaning and maintenance easy. The vast options available for our recliners allow a design team to create an experience tailored to the needs of their customer base.

# **Options & Accessories**

Like all of our seating products, Spectrum recliners are available with options and accessories that provide function, comfort and operational efficiency. Some options are designed to enhance the patron's movie-going experience and keep them coming back while others were created to make things easier for the staff. Of course, customization is always an option with Irwin Seating Company.

Extra-Large Swivel Table with Articulating Arm for Recliner & Lounger

LED Swivel Table Light

Swivel Table Menu Holder

Spectrum Recliner Control with Integrated USB Charging

Spectrum Recliner Hand Control with Integrated Back Heat