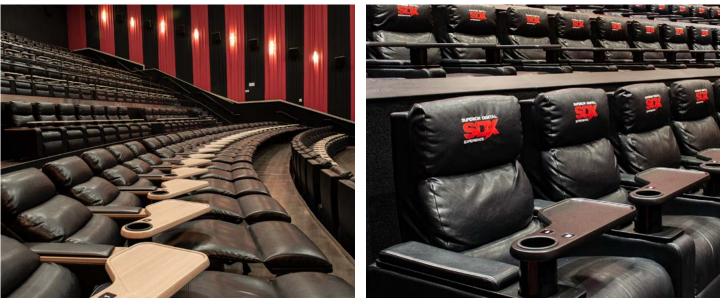

# Spectrum Recliner

The ZG4 platform features a seat module that offers exceptional comfort with a deep cushioned ride and a proprietary recliner mechanism for a smooth "Zero Gravity Motion." This unique mechanism enables patrons to find their personalized viewing position. Our Spectrum recliners provide operational advantages to keep cleaning and maintenance easy. The vast options available for our recliners allow a design team to create an experience tailored to the needs of their customer base.