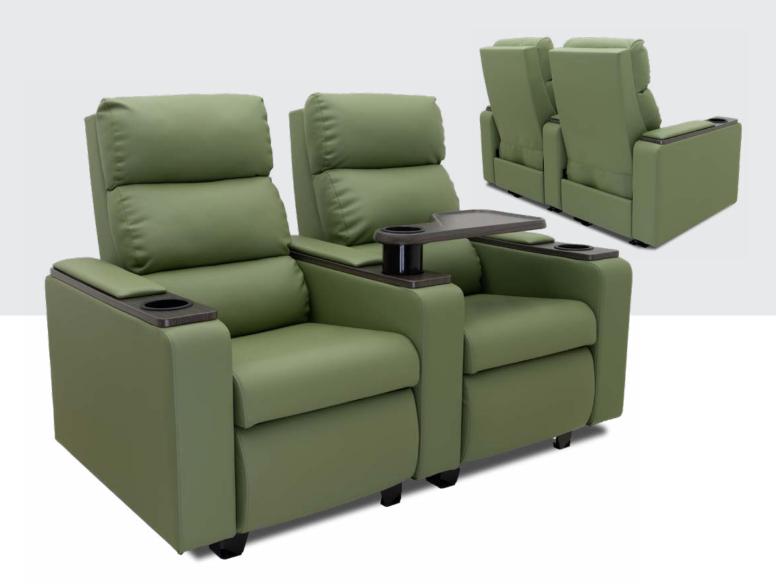

# Spectrum Recliner

The ZG4 platform features a seat module that offers exceptional comfort with a deep cushioned ride and a proprietary recliner mechanism for a smooth "Zero Gravity Motion." This unique mechanism enables patrons to find their personalized viewing position. Our Spectrum recliners provide operational advantages to keep cleaning and maintenance easy. The vast options available for our recliners allow a design team to create an experience tailored to the needs of their customer base.

# **Options & Accessories**

Like all of our seating products, Spectrum recliners are available with options and accessories that provide function, comfort and operational efficiency. Some options are designed to enhance the patron's movie-going experience and keep them coming back while others were created to make things easier for the staff. Of course, customization is always an option with Irwin Seating Company.

Extra-Large Swivel Table with Articulating Arm for Recliner & Lounger

LED Swivel Table Light

Swivel Table Menu Holder

Spectrum Recliner Control with Integrated USB Charging

Spectrum Recliner Hand Control with Integrated Back Heat