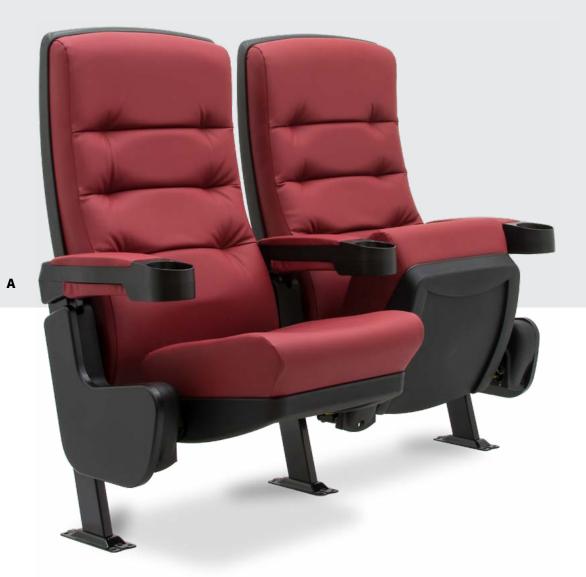

## **Signature** Rocker

Our Signature rocker mechanism is a quiet, smooth and reliable solution for high capacity theaters. The No. 2 rocker platform is supplied with our No. 12 self-rising seat while the No. 84 platform is manufactured with a stationary, ready-to-use seat. Both chair platforms are available with two options for flip-up, love seat style cupholder armrests. In addition, Signature backs are available in three heights and six standard upholstery styles.