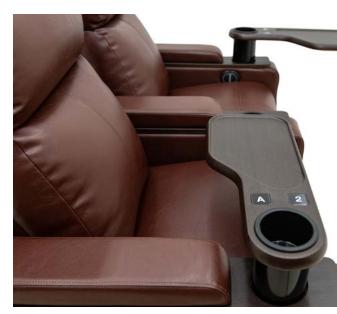

Bronze Row / Seat Identification Plate (LP14)

Tempo Aisle Light with Integrated Row Identification

Black with White Lettering Row / Seat Identification Plate (LP15)

Backlit Seat Identification

Aluminum Row / Seat Identification Plate (LP16)