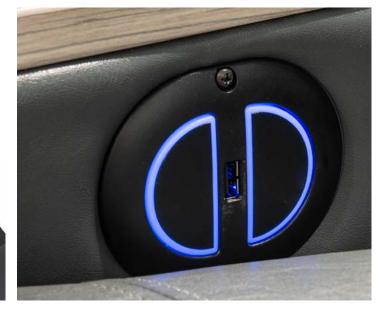

Extra-Large Swivel Table with Articulating Arm for Recliner & Lounger

LED Swivel Table Light

Swivel Table Menu Holder

Spectrum Recliner Control with Integrated USB Charging

Spectrum Recliner Hand Control with Integrated Back Heat