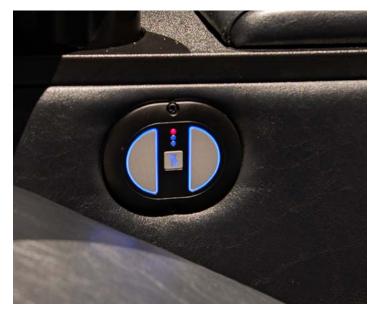

Extra-Large Swivel Table with Articulating Arm for Recliner & Lounger

LED Swivel Table Light

Swivel Table Menu Holder

Spectrum Recliner Control with Integrated USB Charging

Spectrum Recliner Hand Control with Integrated Back Heat