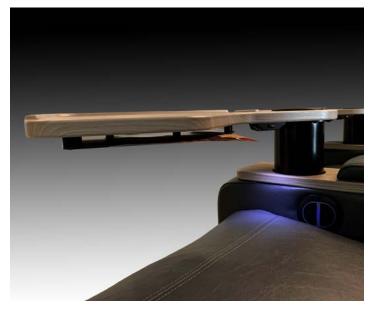

Extra-Large Swivel Table with Articulating Arm for Recliner & Lounger

LED Swivel Table Light

Swivel Table Menu Holder

Spectrum Recliner Control with Integrated USB Charging

Spectrum Recliner Hand Control with Integrated Back Heat