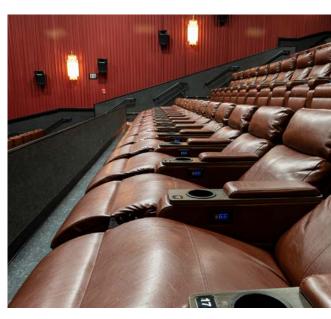

# Spectrum Recliner

The ZG4 platform features a seat module that offers exceptional comfort with a deep cushioned ride and a proprietary recliner mechanism for a smooth "Zero Gravity Motion." This unique mechanism enables patrons to find their personalized viewing position. Our Spectrum recliners provide operational advantages to keep cleaning and maintenance easy. The vast options available for our recliners allow a design team to create an experience tailored to the needs of their customer base.