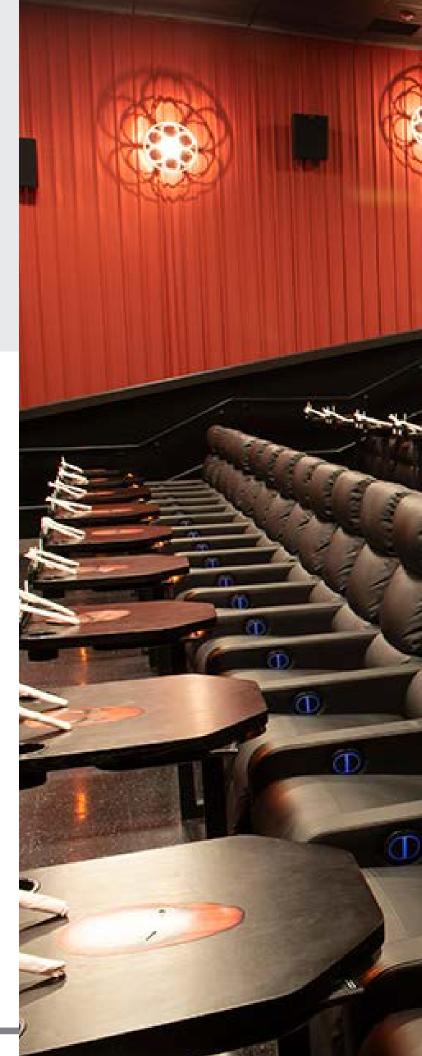

Bronze Row / Seat Identification Plate (LP14)

Tempo Aisle Light with Integrated Row Identification

Black with White Lettering Row / Seat Identification Plate (LP15)

Backlit Seat Identification

Aluminum Row / Seat Identification Plate (LP16)