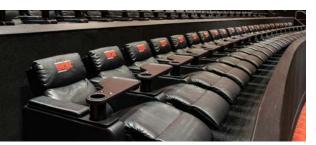

### A. Spectrum Eclipse ZG4

ZG4 platform, 3-Pillow Eclipse back, vinyl wrapped arm cap with upholstered pad, extra large swivel table with integral cupholder and recessed number / letter plates, flip-up center armrest, removable seat / footrest chaise cover