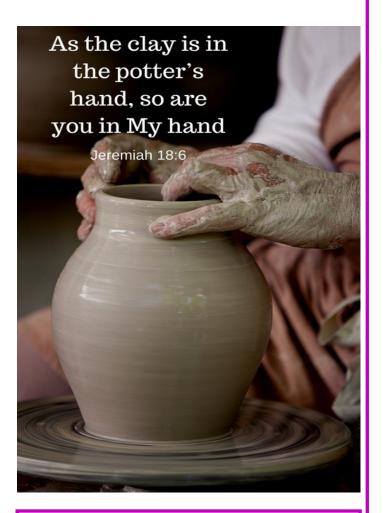

#### Reading 1 - Isaiah 63:16B-17, 19B, 64:2-7

You, LORD, are our father, our redeemer you are named forever. Why do you let us wander, O LORD, from your ways, and harden our hearts so that we fear you not? Return for the sake of your servants, the tribes of your heritage. Oh, that you would rend the heavens and come down, with the mountains quaking before you, while you wrought awesome deeds we could not hope for, such as they had not heard of from of old. No ear has ever heard, no eye ever seen, any God but you doing such deeds for those who wait for him. Would that you might meet us doing right, that we were mindful of you in our ways! Behold, you are angry, and we are sinful; all of us have become like unclean people, all our good deeds are like polluted rags; we have all withered like leaves, and our guilt carries us away like the wind. There is none who calls upon your name, who rouses himself to cling to you; for you have hidden your face from us and have delivered us up to our guilt. Yet, O LORD, you are our father; we are the clay and you the potter: we are all the work of your hands.