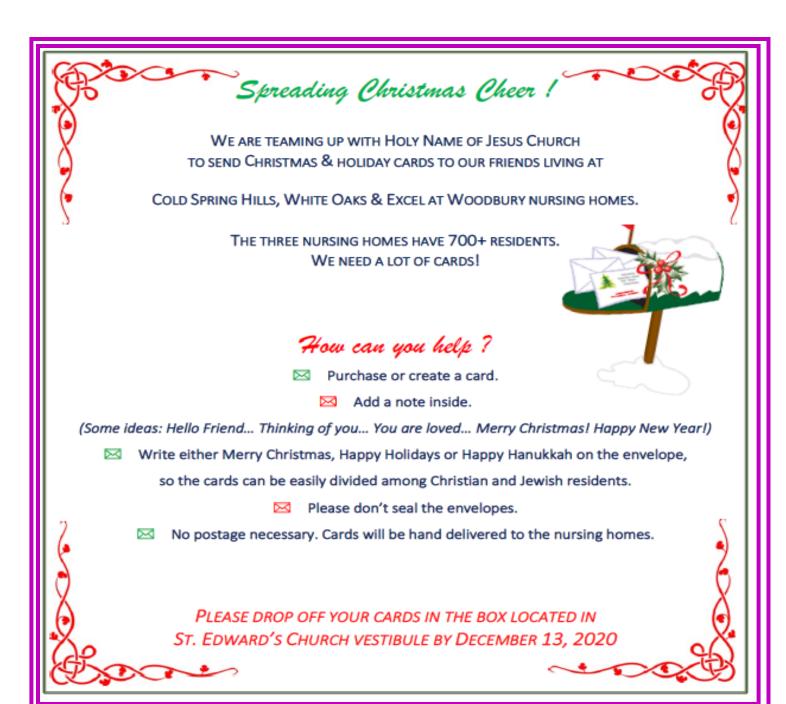

able food and toiletries/cleaning products in the collection box in the church vestibule. If you have any fresh or frozen products drop them off at the pantry.

Parish Purl Ministry: Prayer shawls are available by request at both the Rectory office and the Parish Social Ministry office. We also have lap blankets for anyone in a wheelchair.

#### Be a Giving Angel this Christmas!

We have the gift cards ready for you to purchase. Let us make it easy for you to help others in need to have a little brighter Christmas this year. A volunteer from parish social ministry will be happy to assist you with your purchase, before and after each of the Masses. We accept cash, check (made out to St. Edward Church) or credit card. Each gift card is \$25.00 however any and all donations are appreciated.



## Help Support Our Local Business During the Holidays

During the upcoming Christmas Season please remember that many of our local businesses have assisted St. Edwards over the years, contributing both time and funds to help support us, and now during the pandemic they need our help. Look through the advertisers in the back of each weekly bulletin and see if there isn't something you can do for them, such as order a take out meal, bring your vehicle in for a state inspection or service, or pick up a gift certificate that you can pass on during the holiday. Need more ideas about patronizing local businesses, then please visit the website of the Syosset Woodbury Chamber of Commerce at www.SyossetChamber.com and look through the directory which lists more than 100 businesses by category. A