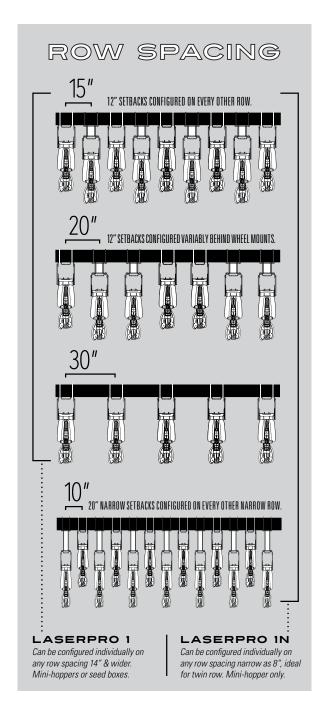

PowerPlant Model: RB1010

Lateral & Built-In Camber Gauge Wheel Adjustment

LASERPRO1 w/ vDrive insecticide boxes

LASERPRO1 w/ 3bu seed boxes a 20' Harvest International dual frame rigid bar on 15' rows

Designed for custom configuration