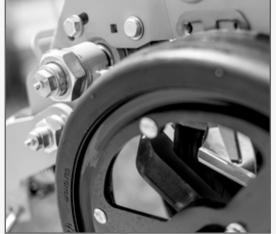

**QUICKRELEASE™ CLOSING WHEEL MOUNT**Pull a pin for fast service or swapping mounts w/ different style wheels

12