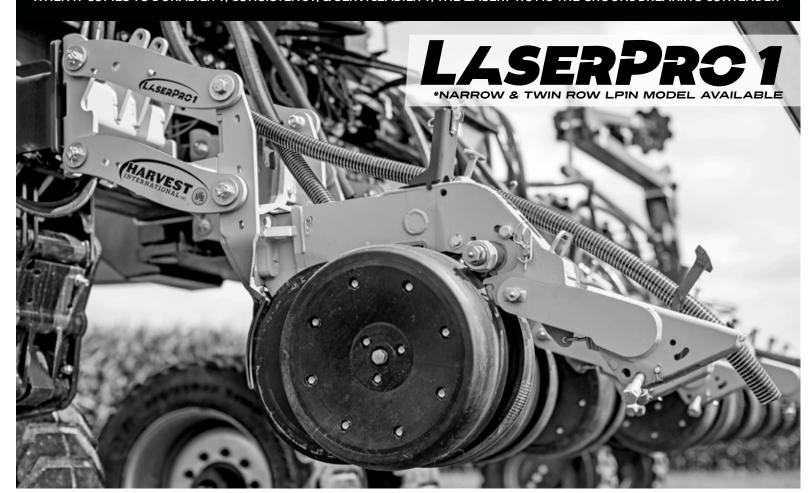

### INTRODUCING THE LASER PRO 1: A NEW GENERATION OF ROW UNIT.

LASER FORGED, HIGH TENSILE STEEL OFFERS A MAXIMUM DURABILITY ROW UNIT FOR PRECISION & HIGH SPEED PLANTING.
WHEN IT COMES TO DURABILITY, CONSISTENCY, & SERVICEABILITY, THE LASERPRO1 IS THE GROUNDBREAKING CONTENDER

## FEATURES

- **TAPERED ULTRADUTY BUSHING ADJUSTMENT**Self lubricating polymer; adjusts in seconds
- 2 LASER CUT HIGH-TENSILE STEEL
  Unparalleled consistency & durability
- 3 PARALLEL LINK BATTLEARMS™ Supported by 1" high yield pivot shaft
- **BUILT-IN DOWNPRESSURE BRACKETS**DeltaForce & AgLeader down pressure support
- 5 BUILT-IN GAUGE WHEEL CAMBER ADJUSTMENT
  Quickly adjust wheel angle to remain true to discs
- 6 LATERAL GAUGE WHEEL ALIGNMENT
- 7 QUICKRELEASE<sup>™</sup> CLOSING WHEEL MOUNT Replace closing wheels (not included) in seconds
- 8 LATERAL CLOSING WHEEL ALIGNMENT
- 9 POWDERGUARD PLUS™

  Superior powdercoat coverage & durability
- 10 STANDARD NON-METRIC SERVICE BOLTS
- 11 STANDARD GAUGE WHEELS
  Narrow spoked MudSmith upgrades available
- 12 INDUSTRIAL CHROME SEED TUBE PROTECTOR
- 13 MINI-HOPPER SUPPORT OPTION
  Seed box brackets & hoppers available
  - OPTIONAL VAPPLY HD BRACKET