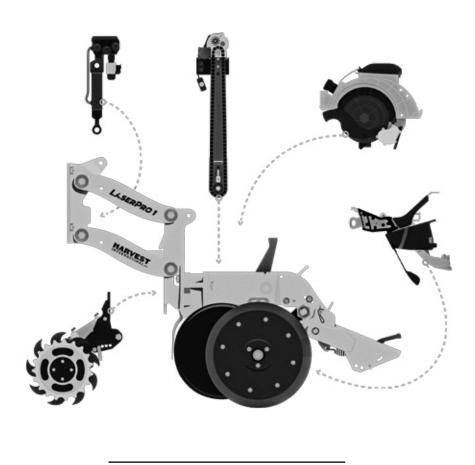

## FEATURES

- **TAPERED ULTRADUTY BUSHING ADJUSTMENT**Self lubricating polymer; adjusts in seconds
- 2 LASER CUT HIGH-TENSILE STEEL
  Unparalleled consistency & durability
- 3 PARALLEL LINK BATTLEARMS™ Supported by 1" high yield pivot shaft
- **BUILT-IN DOWNPRESSURE BRACKETS**DeltaForce & AgLeader down pressure support
- 5 BUILT-IN GAUGE WHEEL CAMBER ADJUSTMENT
  Quickly adjust wheel angle to remain true to discs
- 6 LATERAL GAUGE WHEEL ALIGNMENT
- 7 QUICKRELEASE<sup>™</sup> CLOSING WHEEL MOUNT Replace closing wheels (not included) in seconds
- 8 LATERAL CLOSING WHEEL ALIGNMENT
- 9 POWDERGUARD PLUS™

  Superior powdercoat coverage & durability
- 10 STANDARD NON-METRIC SERVICE BOLTS
- 11 STANDARD GAUGE WHEELS
  Narrow spoked MudSmith upgrades available
- 12 INDUSTRIAL CHROME SEED TUBE PROTECTOR
- 13 MINI-HOPPER SUPPORT OPTION
  Seed box brackets & hoppers available
  - OPTIONAL VAPPLY HD BRACKET

**QUICKRELEASE™ CLOSING WHEEL MOUNT**Pull a pin for fast service or swapping mounts w/ different style wheels

12