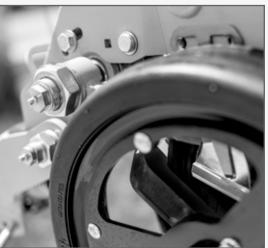

**QUICKRELEASE™ CLOSING WHEEL MOUNT**Pull a pin for fast service or swapping mounts w/ different style wheels

12