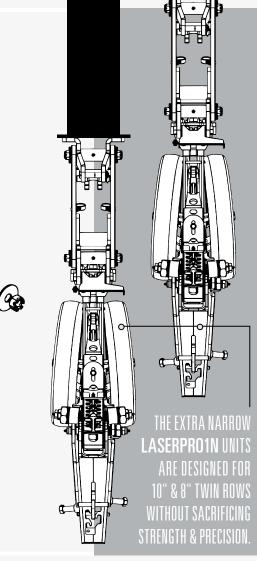

PowerPlant Model: RB1010

Lateral & Built-In Camber Gauge Wheel Adjustment

LASERPRO1 w/ vDrive insecticide boxes

LASERPRO1 w/ 3bu seed boxes a 20' Harvest International dual frame rigid bar on 15' rows

Designed for custom configuration