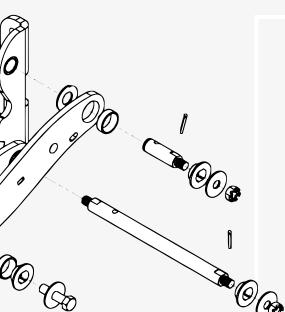

## FEATURES

- **TAPERED ULTRADUTY BUSHING ADJUSTMENT**Self lubricating polymer; adjusts in seconds
- 2 LASER CUT HIGH-TENSILE STEEL
  Unparalleled consistency & durability
- 3 PARALLEL LINK BATTLEARMS™ Supported by 1" high yield pivot shaft
- **BUILT-IN DOWNPRESSURE BRACKETS**DeltaForce & AgLeader down pressure support
- 5 BUILT-IN GAUGE WHEEL CAMBER ADJUSTMENT
  Quickly adjust wheel angle to remain true to discs
- 6 LATERAL GAUGE WHEEL ALIGNMENT
- 7 QUICKRELEASE<sup>™</sup> CLOSING WHEEL MOUNT Replace closing wheels (not included) in seconds
- 8 LATERAL CLOSING WHEEL ALIGNMENT
- 9 POWDERGUARD PLUS™

  Superior powdercoat coverage & durability
- 10 STANDARD NON-METRIC SERVICE BOLTS
- 11 STANDARD GAUGE WHEELS
  Narrow spoked MudSmith upgrades available
- 12 INDUSTRIAL CHROME SEED TUBE PROTECTOR
- 13 MINI-HOPPER SUPPORT OPTION
  Seed box brackets & hoppers available
  - OPTIONAL VAPPLY HD BRACKET