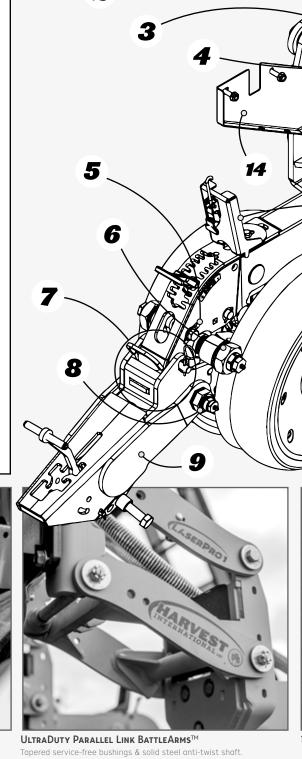

## FEATURES

- **TAPERED ULTRADUTY BUSHING ADJUSTMENT**Self lubricating polymer; adjusts in seconds
- 2 LASER CUT HIGH-TENSILE STEEL
  Unparalleled consistency & durability
- 3 PARALLEL LINK BATTLEARMS™ Supported by 1" high yield pivot shaft
- **BUILT-IN DOWNPRESSURE BRACKETS**DeltaForce & AgLeader down pressure support
- 5 BUILT-IN GAUGE WHEEL CAMBER ADJUSTMENT
  Quickly adjust wheel angle to remain true to discs
- 6 LATERAL GAUGE WHEEL ALIGNMENT
- 7 QUICKRELEASE<sup>™</sup> CLOSING WHEEL MOUNT Replace closing wheels (not included) in seconds
- 8 LATERAL CLOSING WHEEL ALIGNMENT
- 9 POWDERGUARD PLUS™

  Superior powdercoat coverage & durability
- 10 STANDARD NON-METRIC SERVICE BOLTS
- 11 STANDARD GAUGE WHEELS
  Narrow spoked MudSmith upgrades available
- 12 INDUSTRIAL CHROME SEED TUBE PROTECTOR
- 13 MINI-HOPPER SUPPORT OPTION
  Seed box brackets & hoppers available
  - OPTIONAL VAPPLY HD BRACKET

**QUICKRELEASE™ CLOSING WHEEL MOUNT**Pull a pin for fast service or swapping mounts w/ different style wheels

12