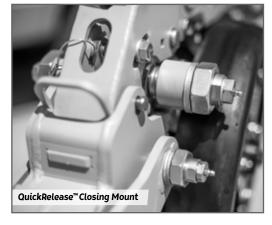

## FEATURES

- **TAPERED ULTRADUTY BUSHING ADJUSTMENT**Self lubricating polymer; adjusts in seconds
- 2 LASER CUT HIGH-TENSILE STEEL
  Unparalleled consistency & durability
- 3 PARALLEL LINK BATTLEARMS™ Supported by 1" high yield pivot shaft
- **BUILT-IN DOWNPRESSURE BRACKETS**DeltaForce & AgLeader down pressure support
- 5 BUILT-IN GAUGE WHEEL CAMBER ADJUSTMENT
  Quickly adjust wheel angle to remain true to discs
- 6 LATERAL GAUGE WHEEL ALIGNMENT
- 7 QUICKRELEASE<sup>™</sup> CLOSING WHEEL MOUNT Replace closing wheels (not included) in seconds
- 8 LATERAL CLOSING WHEEL ALIGNMENT
- 9 POWDERGUARD PLUS™

**QUICKRELEASE™ CLOSING WHEEL MOUNT**Pull a pin for fast service or swapping mounts w/ different style wheels

12