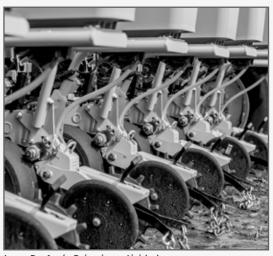

### INTRODUCING THE LASER PRO 1: A NEW GENERATION OF ROW UNIT.

LASER FORGED, HIGH TENSILE STEEL OFFERS A MAXIMUM DURABILITY ROW UNIT FOR PRECISION & HIGH SPEED PLANTING.
WHEN IT COMES TO DURABILITY, CONSISTENCY, & SERVICEABILITY, THE LASERPRO1 IS THE GROUNDBREAKING CONTENDER

# ENGINEERED FOR ENDURANCE, READY FOR PRECISION PLANTING

DESIGNED TO INTEGRATE WITH THE LATEST PRECISION SEED METERS & PLANTING TECHNOLOGY

### THE LASERPRO1 ROW UNIT WAS

developed from the ground up as an answer to many of the challenges voiced by progressive growers in a market where precision planting technology outpaced the equipment that moved it through the field. Now the LASERPRO1 is ready to outlast & outperform.