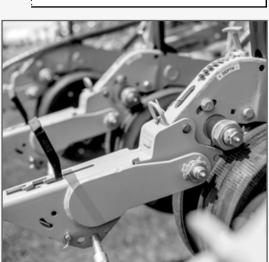

## FEATURES

- **TAPERED ULTRADUTY BUSHING ADJUSTMENT**Self lubricating polymer; adjusts in seconds
- 2 LASER CUT HIGH-TENSILE STEEL
  Unparalleled consistency & durability
- 3 PARALLEL LINK BATTLEARMS™ Supported by 1" high yield pivot shaft
- **BUILT-IN DOWNPRESSURE BRACKETS**DeltaForce & AgLeader down pressure support
- 5 BUILT-IN GAUGE WHEEL CAMBER ADJUSTMENT
  Quickly adjust wheel angle to remain true to discs
- 6 LATERAL GAUGE WHEEL ALIGNMENT
- 7 QUICKRELEASE<sup>™</sup> CLOSING WHEEL MOUNT Replace closing wheels (not included) in seconds
- 8 LATERAL CLOSING WHEEL ALIGNMENT
- 9 POWDERGUARD PLUS™

  Superior powdercoat coverage & durability
- 10 STANDARD NON-METRIC SERVICE BOLTS
- 11 STANDARD GAUGE WHEELS
  Narrow spoked MudSmith upgrades available
- 12 INDUSTRIAL CHROME SEED TUBE PROTECTOR
- 13 MINI-HOPPER SUPPORT OPTION
  Seed box brackets & hoppers available
  - OPTIONAL VAPPLY HD BRACKET

**QUICKRELEASE™ CLOSING WHEEL MOUNT**Pull a pin for fast service or swapping mounts w/ different style wheels

12