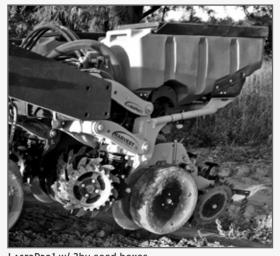

PowerPlant Model: RB1010

Lateral & Built-In Camber Gauge Wheel Adjustment

LASERPRO1 w/ vDrive insecticide boxes

LASERPRO1 w/ 3bu seed boxes a 20' Harvest International dual frame rigid bar on 15' rows

Designed for custom configuration