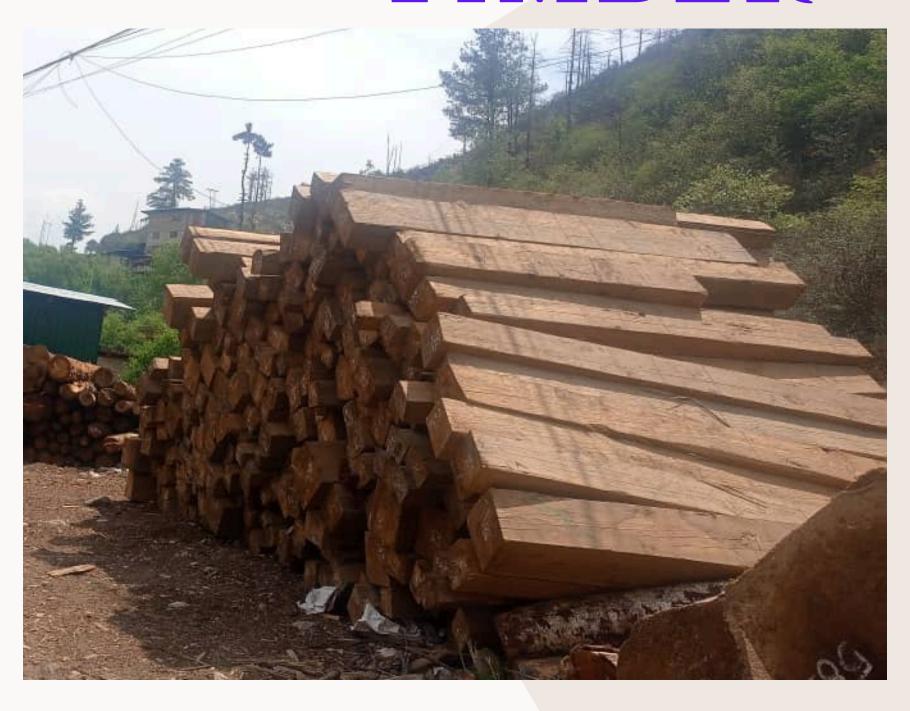

# 02 SAWN TIMBER

#### SAWN TIMBER (MIXED CONIFER)

Format: Sawn

**Quantity**: 30,000 cft

Stock Location:- Thimpu

Export: Immediate

### SUPPLY CAPACITY: 10 LAKH CFT PER MONTH