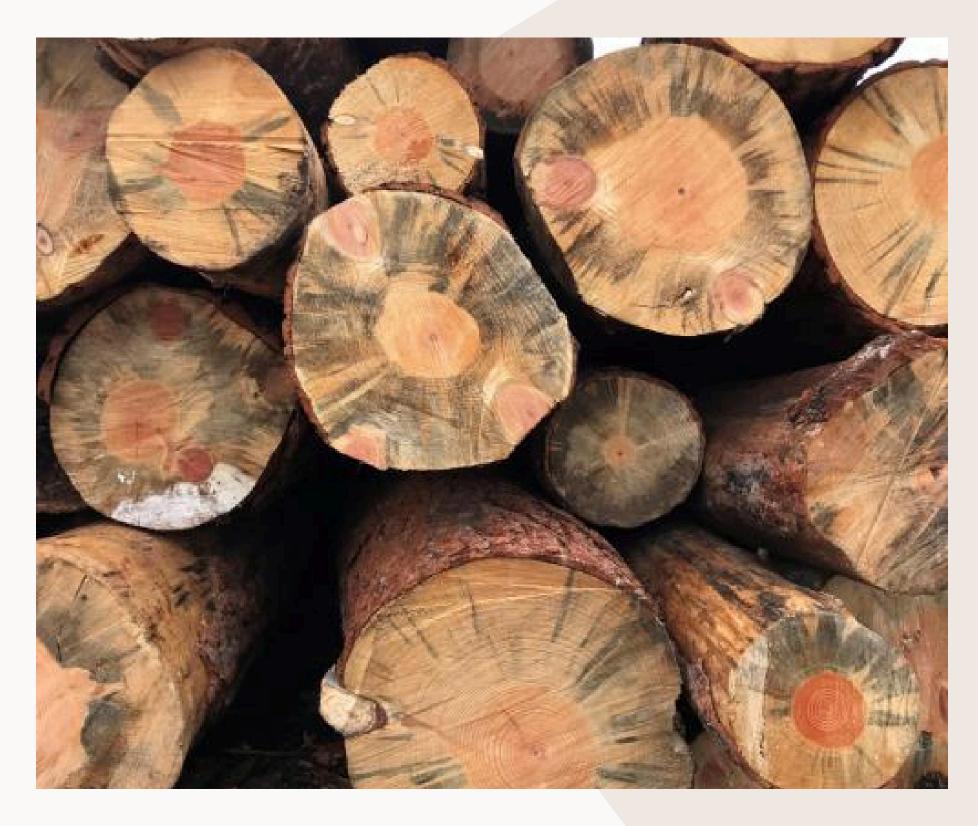

#### SAWN TIMBER (MIXED CONIFER)

Format: Sawn

**Quantity**: 30,000 cft

Stock Location:- Thimpu

Export: Immediate