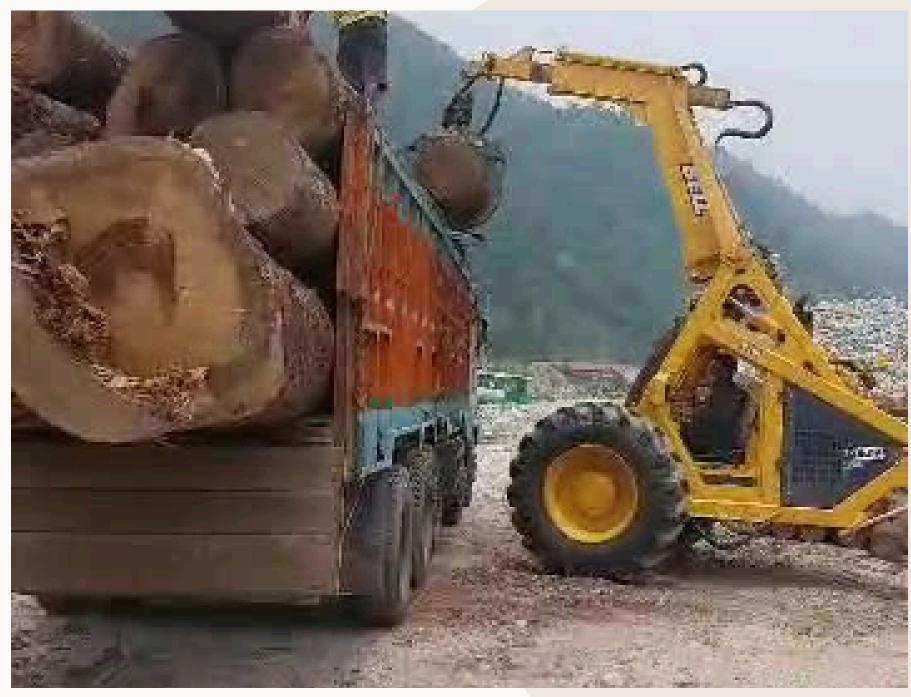

#### BHUTAN TIMBER

Jigzen Synergy has signed MOU with NRDCL, Government of Bhutan for export of timber from Bhutan for India and Bangladesh

EXPORT :- REOPEN AFTER 28
YEARS

VIRGIN FOREST: - UNIQUE WOOD SPECIES..

SCIENTIFIC TRIMMING: - 10
MILLION CFT/ YEAR

LARGER TREE :- 3 FEET TO 7
FEET GIRTH SIZE

BORDER TOWN :-Phuentsholing & Gelephu

# BLUE PINE

Format: Log

Girth size: 3 feet to 7 feet

Quantity: 10,000 cft

**Stock Location:-** Phuentsholing (Jaigaon Border)

Export: Immediate

# MIXED CONIFER

SPURCE + HEMLOCK+ CHIR PINE

Format: Log

Girth size: 3 feet to 7 feet

**Quantity**: 1000,000 cft

Stock Location:- Phuentsholing (Jaigaon Border)

Export: Immediate

SUPPLY CAPACITY: 10 LAKH CFT PER MONTH