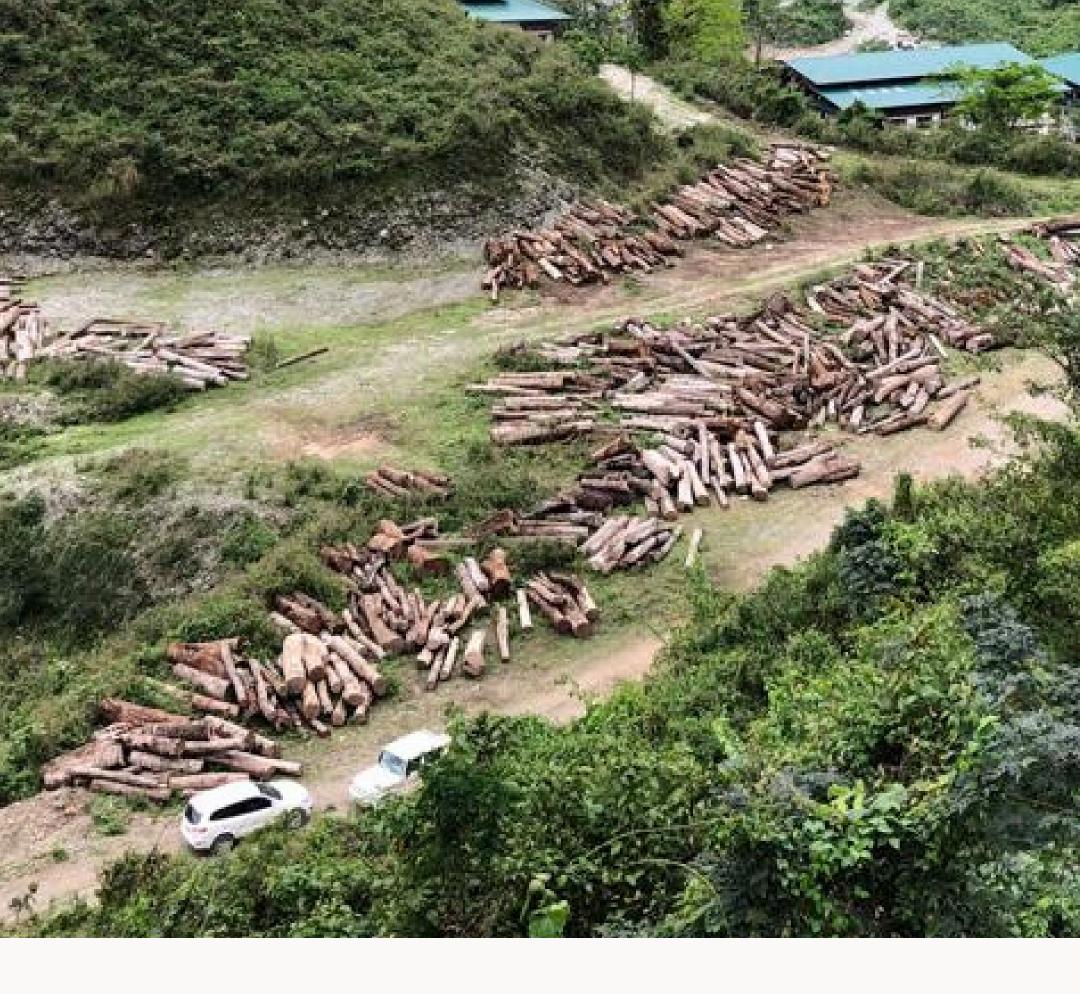

# BLUE PINE

Format: Log

Girth size: 3 feet to 7 feet

Quantity: 10,000 cft

**Stock Location:-** Phuentsholing (Jaigaon Border)

Export: Immediate

# MIXED CONIFER

SPURCE + HEMLOCK+ CHIR PINE

Format: Log

Girth size: 3 feet to 7 feet

**Quantity**: 1000,000 cft

Stock Location:- Phuentsholing (Jaigaon Border)

Export: Immediate

SUPPLY CAPACITY: 10 LAKH CFT PER MONTH