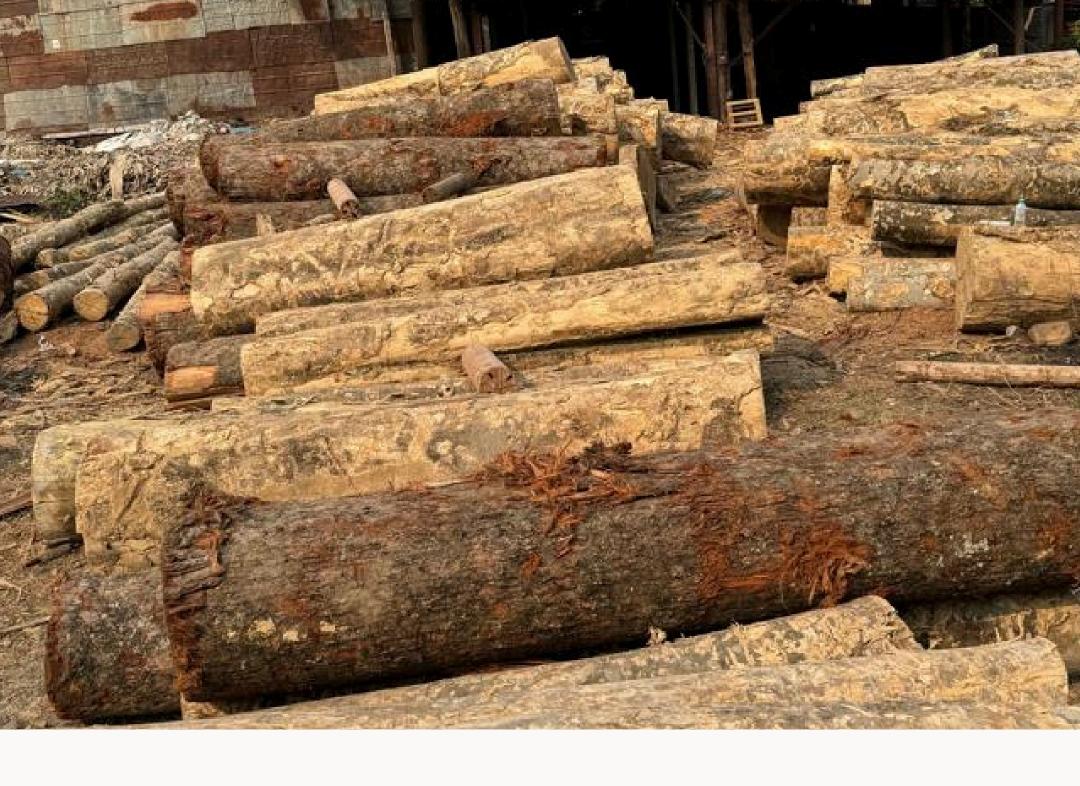

# BLUE PINE

Format: Log

Girth size: 3 feet to 7 feet

Quantity: 10,000 cft

**Stock Location:-** Phuentsholing (Jaigaon Border)

Export: Immediate

# MIXED CONIFER

SPURCE + HEMLOCK+ CHIR PINE

Format: Log

Girth size: 3 feet to 7 feet

**Quantity**: 1000,000 cft

Stock Location:- Phuentsholing (Jaigaon Border)

Export: Immediate

SUPPLY CAPACITY: 10 LAKH CFT PER MONTH