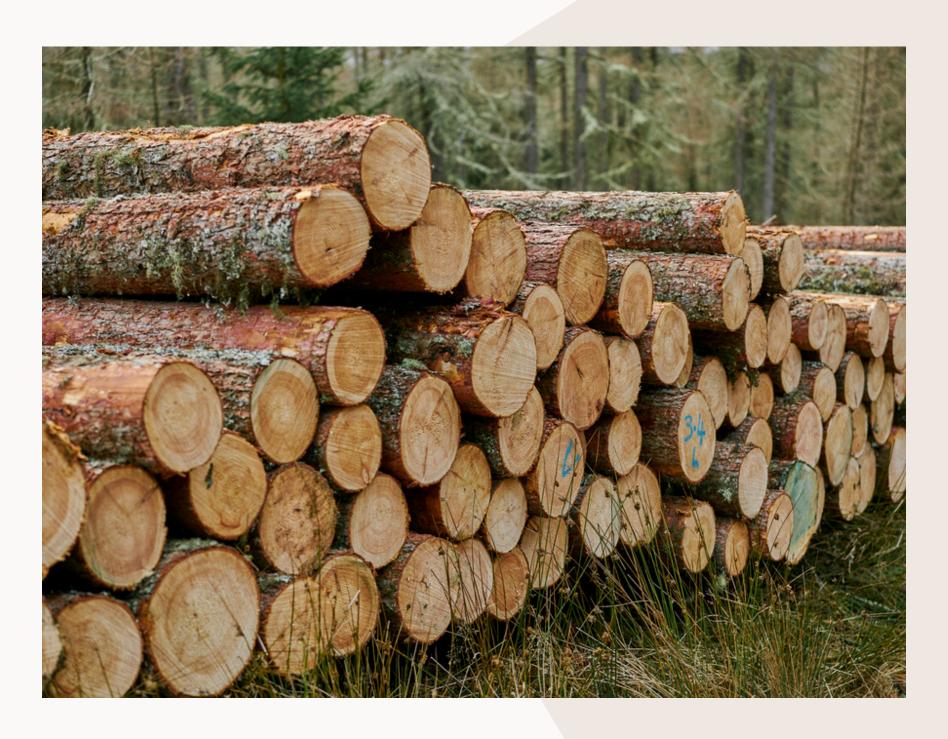

# 02 HOLLOCK

#### **HOLLOCK**

Format: Log Form

**Quantity**: 70,000 cft

Stock Location:- Gelephu

Export: Immediate

## SUPPLY CAPACITY: 10 LAKH CFT PER MONTH