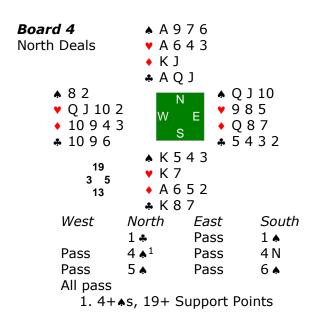

Contract: 6 ★ South - 12 Tricks Lead: ▼ Q, Top of sequence, passive Losers: 2-♠, 2-♦ = 3

**Play:** South wins the ♥ K, draws only two rounds of trump (key), wins the ♥ AK, wins the • AK, wins the • AKQ, and cross ruffs.