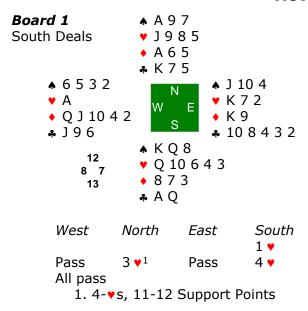

#### **How Fit is Your Fit?**

**Contract:** 4 ♥ South - 10 Tricks **Lead:** • Q, Top of sequence **Losers:** 2-♥, 2-♦ = 4.

**Play:** Declarer wins the ◆ A, the ♣ AQ, the ♠ A and the ♣ K for a ◆ discard. Then South draws trump (key).