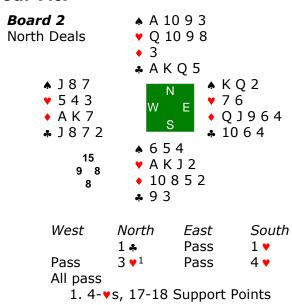

**Contract:** 4 ♥ South, 10 Tricks **Lead:** ♦ A, Ace from Ace/King **Losers:** 2-♠, 4-♦ = 6

**Play:** South wins the 2nd trick (a trump shift), plays the ♣ AKQ5, discarding 2 ♠s. South ruffs 2 ♠s in dummy and ruffs 2 ♠s.