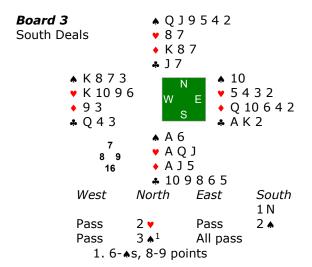

#### 6-card ♠ Suit

**Contract:** 3 ♠ South, 9 Tricks **Lead:** ♥ 10, top of interior sequence **Losers(N):** 2-♠, 1-♥, 1-♦, 2-♣ = 6.

**Play:** The free ♥ finesse wins. South wins the ♠ A and leads toward the ♠ QJ. South wins the ♦ K and leads toward the ♦ AJ.