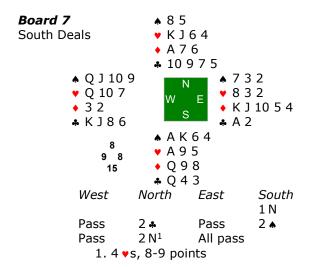

## No 4-4 Major Suit Fit

Contract: 2 NT South, 8 Tricks Lead: ♠ Q, Seq., East plays ♠ 2 Sure Tricks: 2-♠, 2-♥, 1-♦ = 5.

**Play:** South wins the ♠ A and the ♥ A. ♥s are finessed and won (3-3 split). A small ♦ is led toward the ♦ Q, an indirect finesse. 8 tricks is all.