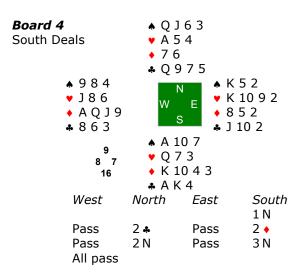

## Stayman Finds No 8-card Fit

**Contract:** 3 NT South, 9 Tricks **Lead:** ◆ Q, Top of interior sequence **Sure Tricks:** 1-♠, 1-♥, 3-♣ = 5.

**Play:** South wins the  $\bullet$  K then the  $\bullet$  AKQ9. South leads the  $\bullet$  Q for a repeating finesse.  $\bullet$  split 3-3 and the  $\bullet$  A is the entry for the last  $\bullet$ .