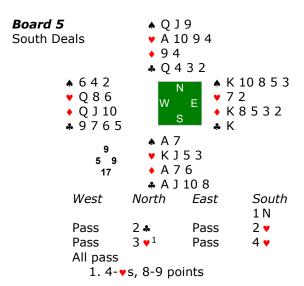

## 5-**♥**s, 8-9 points

**Contract:** 4 **v** South, 10 Tricks **Lead:** • Q, Seq., East plays • 10 **Losers (N):** 2-♠, 1-**v**, 1-•, 2-♣ = 6.

**Play:** South wins the ◆ A and plays the ◆ AK, (nine-never). A ♠ is led toward the ♠ K, and a ♣ is led toward the ♣ Q, indirect finesses.