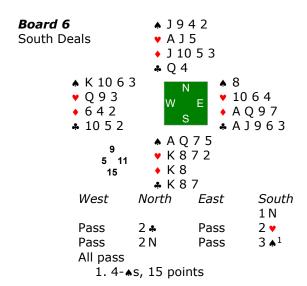

#### 4-4 ♥ Fit, Invite & Accept

**Contract:** 4 **v** South, 10 Tricks **Lead:** • Q, Seq., East plays • 8 **Losers:** 1-♠, 1-**v**, 2-•, 1-♣ = 5.

**Play:** South has a 2-way ♥ finesse, 50% either way. For the ♠ finesse, lead the ♠ Q. For the ♣ finesse, lead the ♣ 2. Watch entries to Dummy.