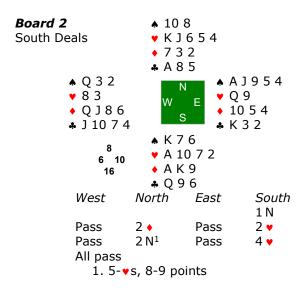

## 5-**♥**s, 8-9 points

**Contract:** 4 **v** South, 10 Tricks **Lead:** • Q, Seq., East plays • 10 **Losers (N):** 2-♠, 1-**v**, 1-•, 2-♣ = 6.

**Play:** South wins the ◆ A and plays the ◆ AK, (nine-never). A ♠ is led toward the ♠ K, and a ♣ is led toward the ♣ Q, indirect finesses.