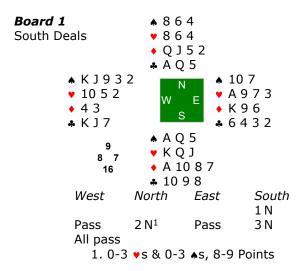

#### No Majors, bid 2NT

Contract: 3 NT South, 9 Tricks

**Lead:** ▲ 3, 4th highest, East plays ▲ 10

**Sure Tricks:** 2-4, 1-4, 1-4 = 4.

**Play:** South wins the  $\bigcirc Q$  and lead the  $\bigcirc 10$  for a double finesse. The  $\bigcirc Q$  is led from Dummy, a repeating finesse. Then promote  $\bigcirc V$ s before winning the  $\bigcirc A$ .