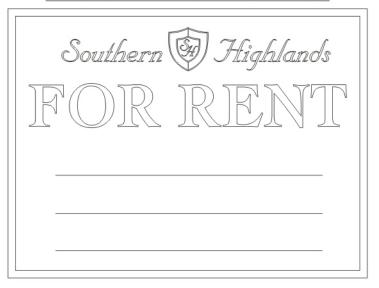

# Southern () Highlands FOR RENT

Company Name Agent's Name Telephone No#

**SPECS** 

FACE: PAINTED PMS 343 MEDIUM GREEN POST: PAINTED PMS 343 MEDIUM GREEN BALL CAP: PAINTED PMS 343 MEDIUM GREEN

**BORDER: METALLIC COPPER VINYL** 

LOGO: REFLEX BLUE/MET. COPPER/WHITE VINYL

COPY: WHITE VINYL

#### PLEASE COMPLETE THE ORDER FORM BELOW:

| BROCHURE BOX? ☐ YES ☐ NO                               |  |
|--------------------------------------------------------|--|
| INSTALLATION NEEDED? OR CUSTOMER PICK-UP?              |  |
| IF INSTALLATION IS REQUESTED, PLEASE PROVIDE LOCATION: |  |
| ADDRESS: ZIP:                                          |  |

GATE CODE:

SIGN QUANTITY? \_\_\_\_\_

| SCALE<br>1"=1'  | SALES REP<br>HOUSE |      | ARTIST CA | DETAIL |
|-----------------|--------------------|------|-----------|--------|
| DATE<br>4/15/15 | DATE               |      |           |        |
| CLIENT APPROVAL |                    | DATE |           |        |