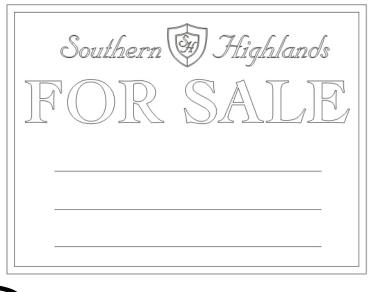

Company Name Agent's Name Telephone No#

◆ OPTIONAL STANDARD 13"x9"x2" BROCHURE BOX (TO SHOW PLACEMENT ONLY)

**SPECS** 

FACE: PAINTED PMS 343 MEDIUM GREEN POST: PAINTED PMS 343 MEDIUM GREEN BALL CAP: PAINTED PMS 343 MEDIUM GREEN

**BORDER: METALLIC COPPER VINYL** 

LOGO: REFLEX BLUE/MET. COPPER/WHITE VINYL

COPY: WHITE VINYL

18"x24"x1/2" S/F MDF SIGN ATTACHED TO 4"x4"x5' WOOD POST W/ DECO BALL CAP PAINTED TO SPECS