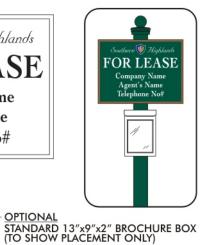

Company Name Agent's Name Telephone No#

◆ OPTIONAL STANDARD 13"x9"x2" BROCHURE BOX (TO SHOW PLACEMENT ONLY)

**SPECS** 

FACE: PAINTED PMS 343 MEDIUM GREEN POST: PAINTED PMS 343 MEDIUM GREEN BALL CAP: PAINTED PMS 343 MEDIUM GREEN

## Southern () Highlands FOR LEASE

Company Name Agent's Name Telephone No#

**SPECS** 

FACE: PAINTED PMS 343 MEDIUM GREEN POST: PAINTED PMS 343 MEDIUM GREEN BALL CAP: PAINTED PMS 343 MEDIUM GREEN

**BORDER: METALLIC COPPER VINYL** 

LOGO: REFLEX BLUE/MET. COPPER/WHITE VINYL

COPY: WHITE VINYL

#### PLEASE COMPLETE THE ORDER FORM BELOW:

| BROCHURE BOX? ☐ YES ☐ NO                           |      |
|----------------------------------------------------|------|
| INSTALLATION NEEDED? OR CUSTOMER PICK-UP           | , ś  |
| IF INSTALLATION IS REQUESTED, PLEASE PROVIDE LOCAT | ION: |
| ADDRESS:                                           | ZIP: |
| GATE CODE:                                         |      |

SIGN QUANTITY? \_\_\_\_\_

| SCALE<br>1"=1'  | SALES REP<br>HOUSE | ARTIST CA | DETAIL |
|-----------------|--------------------|-----------|--------|
| DATE<br>4/15/15 | DATE               |           |        |
| CLIENT APPROVAL | DATE               |           | 1      |