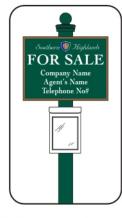

Company Name Agent's Name Telephone No#

◆ OPTIONAL STANDARD 13"x9"x2" BROCHURE BOX (TO SHOW PLACEMENT ONLY)

**SPECS** 

FACE: PAINTED PMS 343 MEDIUM GREEN POST: PAINTED PMS 343 MEDIUM GREEN BALL CAP: PAINTED PMS 343 MEDIUM GREEN

**BORDER: METALLIC COPPER VINYL** 

LOGO: REFLEX BLUE/MET. COPPER/WHITE VINYL

COPY: WHITE VINYL

18"x24"x1/2" S/F MDF SIGN ATTACHED TO 4"x4"x5' WOOD POST W/ DECO BALL CAP PAINTED TO SPECS