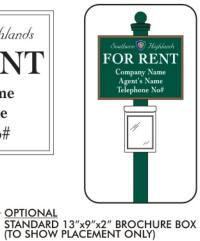

# Southern () Highlands FOR RENT

Company Name Agent's Name Telephone No#

**SPECS** 

FACE: PAINTED PMS 343 MEDIUM GREEN POST: PAINTED PMS 343 MEDIUM GREEN BALL CAP: PAINTED PMS 343 MEDIUM GREEN

**BORDER: METALLIC COPPER VINYL** 

LOGO: REFLEX BLUE/MET. COPPER/WHITE VINYL

COPY: WHITE VINYL

Company Name Agent's Name Telephone No#

◆ OPTIONAL STANDARD 13"x9"x2" BROCHURE BOX (TO SHOW PLACEMENT ONLY)

**SPECS** 

FACE: PAINTED PMS 343 MEDIUM GREEN POST: PAINTED PMS 343 MEDIUM GREEN BALL CAP: PAINTED PMS 343 MEDIUM GREEN