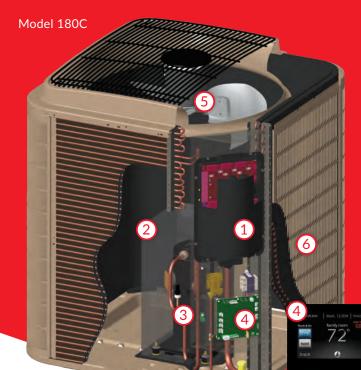

## **1** EXTRA EFFICIENCY

Our variable-speed Evolution<sup>®</sup> Extreme<sup>™</sup> air conditioner (model 180C) delivers exceptional, up to 20.5 SEER cooling efficiency. Remember, the higher the SEER, the more you save on your cooling bills.

### 2 ENVIRONMENTALLY SOUND

Bryant<sup>®</sup> air conditioners have been available with environmentally sound Puron<sup>®</sup> refrigerant since 1996. That was well before our competitors began offering a solution that keeps you comfortable without depleting the Earth's ozone layer.

## **3** NEARLY CONTINUOUS COMFORT

Our inverter-driven variable-speed scroll compressor (model 180C) operates nearly continuously to provide quiet, smooth-operating comfort.

## **4** PRECISION COMFORT & EFFICIENCY

Our Evolution<sup>®</sup> electronic control board works with the Evolution Connex<sup>™</sup> Control inside your home for the ultimate command of indoor comfort. "Intelligent" circuitry monitors system operation and automatically adjusts settings to deliver precision temperature and humidity control while also maximizing energy management.

## 5 EXTRA QUIET OPERATION

Our exclusive AeroQuiet System II<sup>™</sup> features an AeroQuiet top, integrated fan motor, forward-swept fan blade, compressor vibration isolator plate, sound hood and split-post compressor grommets to help deliver quiet operation through optimized airflow and vibration management.

### 6 PEACE OF MIND

Bryant delivers peace of mind with some of the best warranties in the business. Relax and enjoy the comfort of your home knowing your Bryant equipment is covered by a 10-year parts limited warranty with timely registration of your new system.