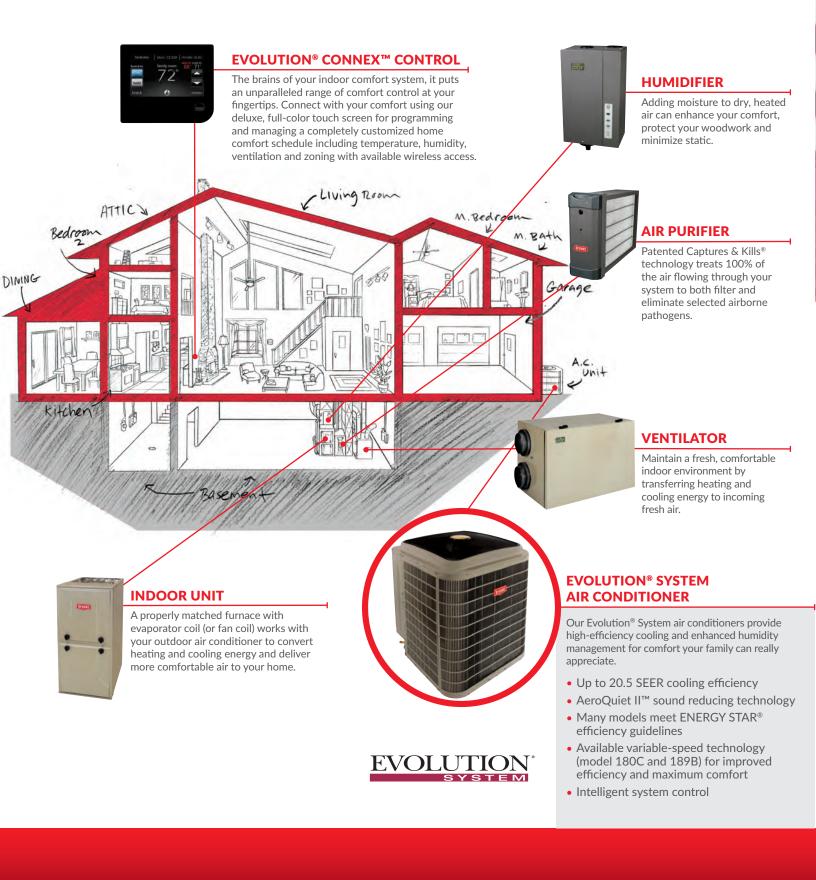

## **The Evolution® System Story**

With a state-of-the-art communication system at its core, the Evolution<sup>®</sup> System is capable of delivering high-efficiency performance and total home comfort all year long. The Evolution System gives you more control over temperature, humidity, indoor air quality, fan speed, and ventilation. Its smart communicating system can even detect when it needs to be serviced. Enjoy superior comfort and performance with the Evolution System from Bryant.

#### Evolution<sup>®</sup> Connex<sup>™</sup> Control

To gain every benefit from your new Evolution® system gas furnace, be sure to install an Evolution® Connex<sup>™</sup> Control. It puts comfort control at your fingertips. Capable of managing a complete home comfort system including temperature, humidity, ventilation and zoning, it is also the brains behind all Bryant highest-efficiency Evolution products. Its user-friendly, touch-screen design is packed with intelligent, energy-management features.

#### **PERFECT HUMIDITY® TECHNOLOGY**

Perfect Humidity technology ensures optimal summertime cooling dehumidification when system components include a humidity-sensing control, multi-speed air conditioner and a properly matched fan coil or furnace inside.

## **Indoor Air Quality**

The air inside your home can be five times dirtier than the air outside. Dry heated air, sticky summer humidity, and stale air from today's "tighter" more insulated homes all contribute to your indoor environment. Ask your dealer about Cor<sup>™</sup> indoor air quality products and a 30-minute air analysis to learn more about the quality of the air in your home.