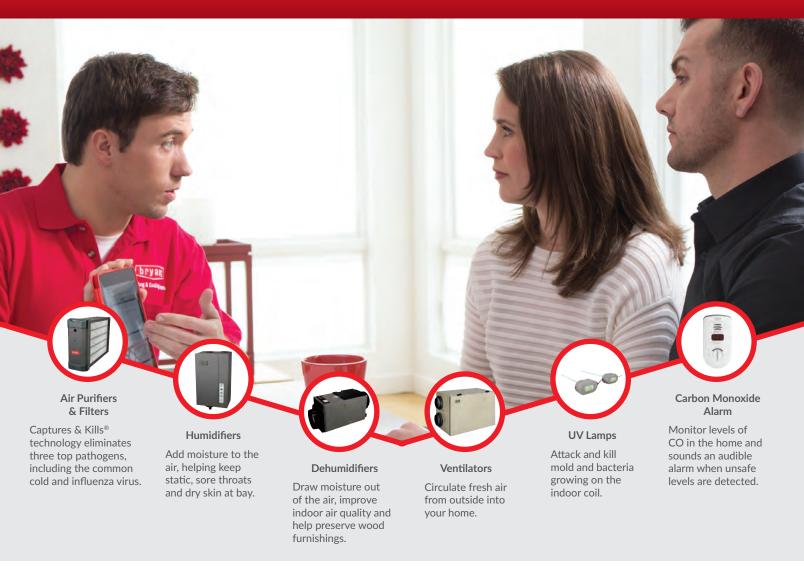

## **Indoor Air Quality**

The air inside your home can be five times dirtier than the air outside. Dry heated air, sticky summer humidity, and stale air from today's "tighter" more insulated homes all contribute to your indoor environment. Ask your dealer about Cor<sup>™</sup> indoor air quality products and a 30-minute air analysis to learn more about the quality of the air in your home.