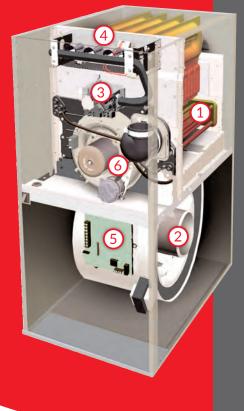

## **Home Comfort Components**

AFUE (Annual Fuel Utilization Efficiency) is a measure of how efficiently your furnace converts the energy from fuel into heat.

\*Model 987M

#### 1 EXTRA GAS EFFICIENCY

The secondary heat exchanger extends heat transfer for higher efficiency use of heating fuel and is backed by a lifetime limited warranty.\*

#### **CONTINUOUS COMFORT**

Direct-drive variable-speed blower motor operates at the precise speed needed to meet demand to deliver quiet, dependable heating and improved humidity control.

#### **EFFICIENCY AND COMFORT**

Our modulating gas valve (Model 987M) offers multiple stages of heating, and our two-stage gas valve (Model 986T) provides high- and low-stage options. Either way, you'll enjoy low-stage heating under normal conditions and higher heating stages for extreme winter conditions. It means consistent temperature control with minimal "swings" in comfort.

#### RELIABILITY

Count on the Bryant® Perfect Light™ igniter to reliably bring the heat when you need it.

#### INTELLIGENT OPERATION

You could say we control our own destiny, because we design both the furnace and the control board. Adaptive intelligence, Fan On *Plus*™ adjustable constant fan function, and SmartEvap™ moisture control technology are a few of the functions that set Bryant Evolution® System models apart.