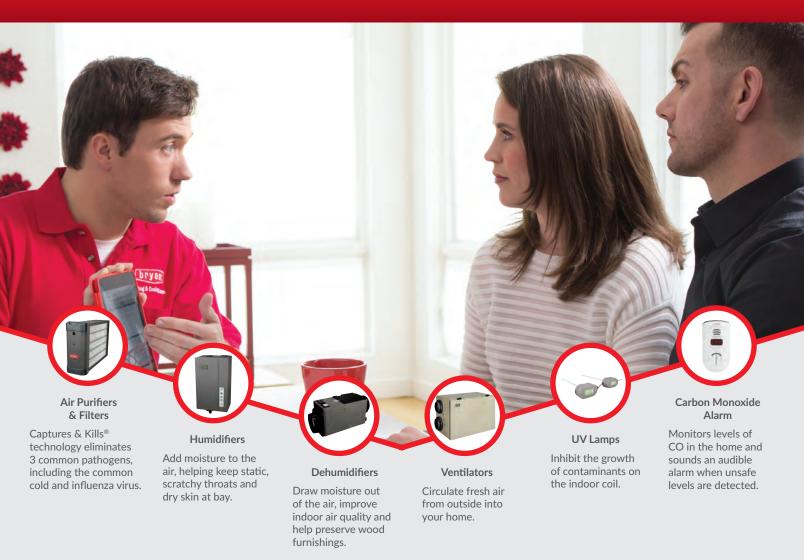

## **Indoor Air Quality**

The air inside your home can be five times dirtier than the air outside.<sup>†</sup> Dry heated air, sticky summer humidity, and stale air from today's "tighter" more insulated homes all contribute to your indoor environment. Ask your dealer about Cor™ indoor air quality products and a 30-minute air analysis to learn more about the quality of the air in your home.

### **Controls**

Bryant offers a range of solutions for managing your system. Whether you're looking for Wi-Fi® thermostats with energy reporting for the ultimate in connected control, advanced communicating controls, optional zoning management or more basic thermostats—you'll have the system control you want.

### NEW CONVENIENCES

With a diverse line of products to address nearly any need, from hot or cold spots, to improving indoor air quality and programmable thermostats with Wi-Fi® capabilities, convenient comfort can be yours when you choose Bryant.