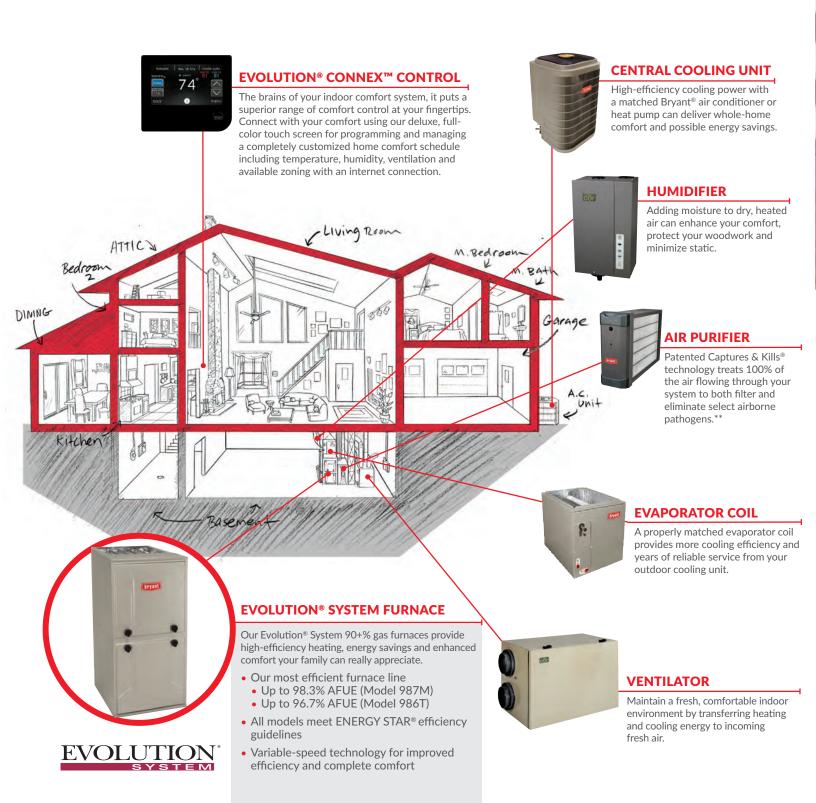

## The Evolution® System Story

With a state-of-the-art communication system at its core, the Evolution® System is capable of delivering high-efficiency performance and total home comfort all year long. The Evolution system gives you more control over temperature, humidity, indoor air quality, fan speed, and ventilation. When paired with the Evolution Connex™ Control, this smart communicating system can alert you when the equipment has experienced a fault code and needs to be serviced. Enjoy superior comfort and performance with the Evolution System from Bryant.

## **Indoor Air Quality**

The air inside your home can be five times dirtier than the air outside.<sup>†</sup> Dry heated air, sticky summer humidity, and stale air from today's "tighter" more insulated homes all contribute to your indoor environment. Ask your dealer about Cor™ indoor air quality products and a 30-minute air analysis to learn more about the quality of the air in your home.

### **Controls**

Bryant offers a range of solutions for managing your system. Whether you're looking for Wi-Fi® thermostats with energy reporting for the ultimate in connected control, advanced communicating controls, optional zoning management or more basic thermostats—you'll have the system control you want.

#### Evolution® Connex™ Control

To gain every benefit from your new Evolution® system gas furnace, be sure to install an Evolution Connex Control. It puts comfort control at your fingertips. Capable of managing a complete home comfort system including temperature, humidity, ventilation and optional zoning, it is also the brains behind Bryant's highest efficiency Evolution products. Its user-friendly, touch screen design is packed with intelligent, energy management features.