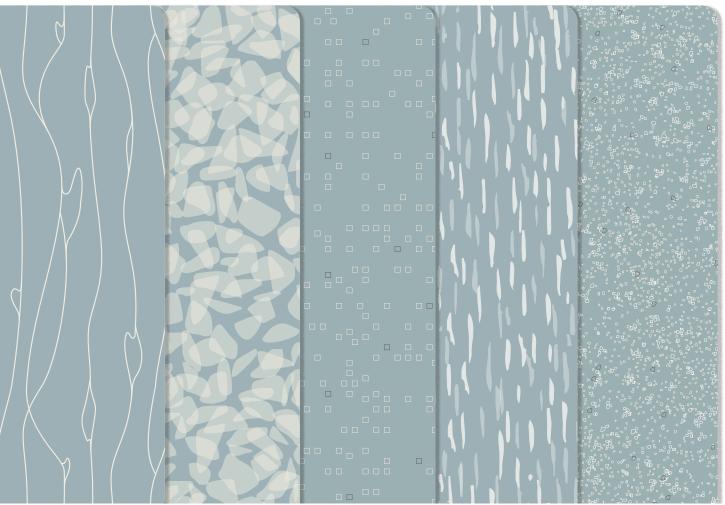

### Acrovyn by Design® Patterns Collection

Acrovyn by Design® Patterns from left: Squiggles, Pebbles, Blocks, Birch and Confetti. Shown in color: Robin

Our Acrovyn by Design Patterns Collection offers a range of options that will elevate an interior without ever sacrificing the durability. Save time in the design process by simply choosing from a variety of color and pattern options ranging from bold to subtle. Whether updating an entire space, or creating a focus piece, our Patterns Collection easily helps liven up a space and keep it looking good for years to come.