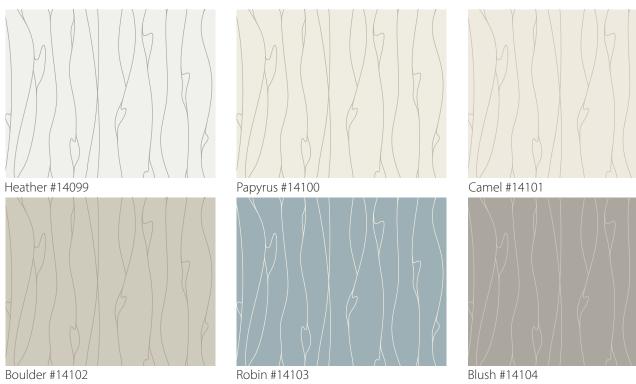

### Squiggles

Due to differences in monitor resolutions, colors shown may vary. Please request samples prior to specifying.