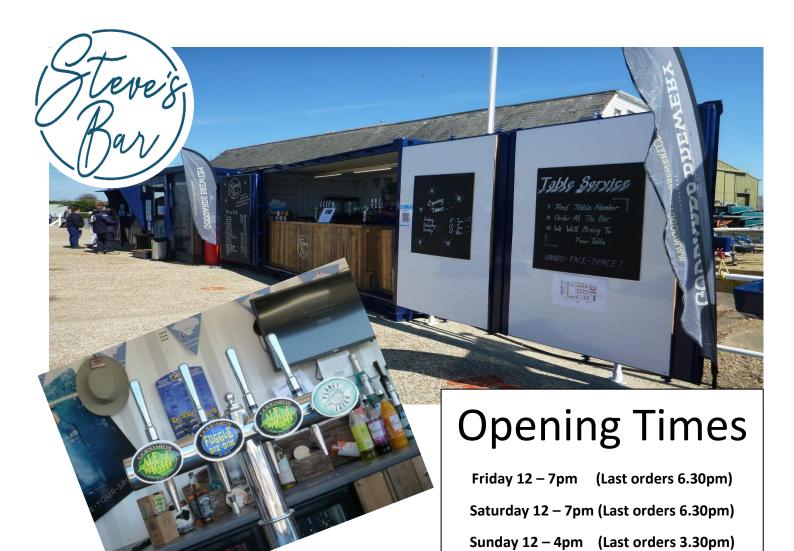

Steve's Bar Price List

| Downski                   | 1/ Di-+ | Di-t   |
|---------------------------|---------|--------|
| Draught                   | ½ Pint  |        |
| Planet Lager              | £2.25   |        |
| Fuggle Dee Dum            | £2.25   |        |
| Ale of Wight              | £2.15   | £4.30  |
| Bottled                   |         |        |
| Goddards Ale              |         | £3.00  |
| Bulmers Cider Original    |         | £3.00  |
| Bulmers Cider Red Berries |         | £3.00  |
| Wine                      | Glass   | Bottle |
| Adgestone Dry White       | £5.50   | £14.60 |
| Adgestone Blush           | £5.50   | £14.60 |
| Adgestone Red             | £6.50   | £15.60 |
| Something Blue            |         | £30.00 |
| Spirits                   | Single  | Double |
| Mermaid Gin Blue          | £3.80   | £6.00  |
| Mermaid Gin Pink          | £3.80   | £6.00  |
| Mermaid Vodka Sea Salt    | £3.80   | £6.00  |
| Navy Rum                  | £3.80   | £6.00  |
| Jack Daniels              | £3.60   | £5.80  |
| Famous Grouse             | £3.60   | £5.80  |
| Soft Drinks               |         |        |
| Cans                      |         | £1.00  |
| Mixers                    |         | £1.20  |
| Water Still/Sparkling     |         | £1.00  |
| Squash                    |         | £ .80  |
| Snacks                    |         |        |
| Peanuts                   |         | £ .95  |
| Cockles                   |         | £3.95  |
| COCKIES                   |         | 13.33  |