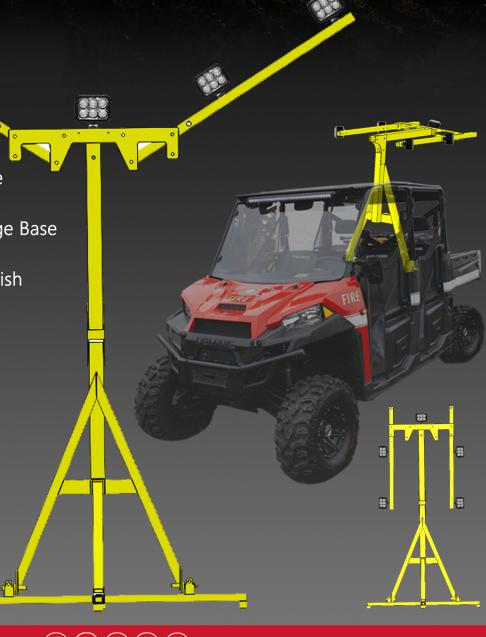

## BRING THE POWER OF LIGHT TO YOUR NIGHT HARVEST

NIGHTHARVESTING.COM FOR NEW PRODUCTS & UPDATES

> NEW! HL22 FOR UTV CARGO BED

## SPECIFICATIONS

Harvest Light Apparatus

• Expanded 10' tall x 9' wide

• Fully Collapsed: 5' tall x 2'8" wide

• Utilizes UTV Cargo Bed

• Free-Standing Detachable Storage Base

• Fork Lift Pick-Up Points

• Comes w/ Yellow Powdercoat Finish

## LED Lights (Based on Stock Model)

• 20 Watt Flood LED Technology

Total Watts: 620

• Total Amp Draw @ 13.8v: 22

• Total Lumens: 72,000

- 2- Tier Collapsable
- Power Invertor Inclued
- Generator Required
- Attaches to Cargo Bed Mounting Sysem Included