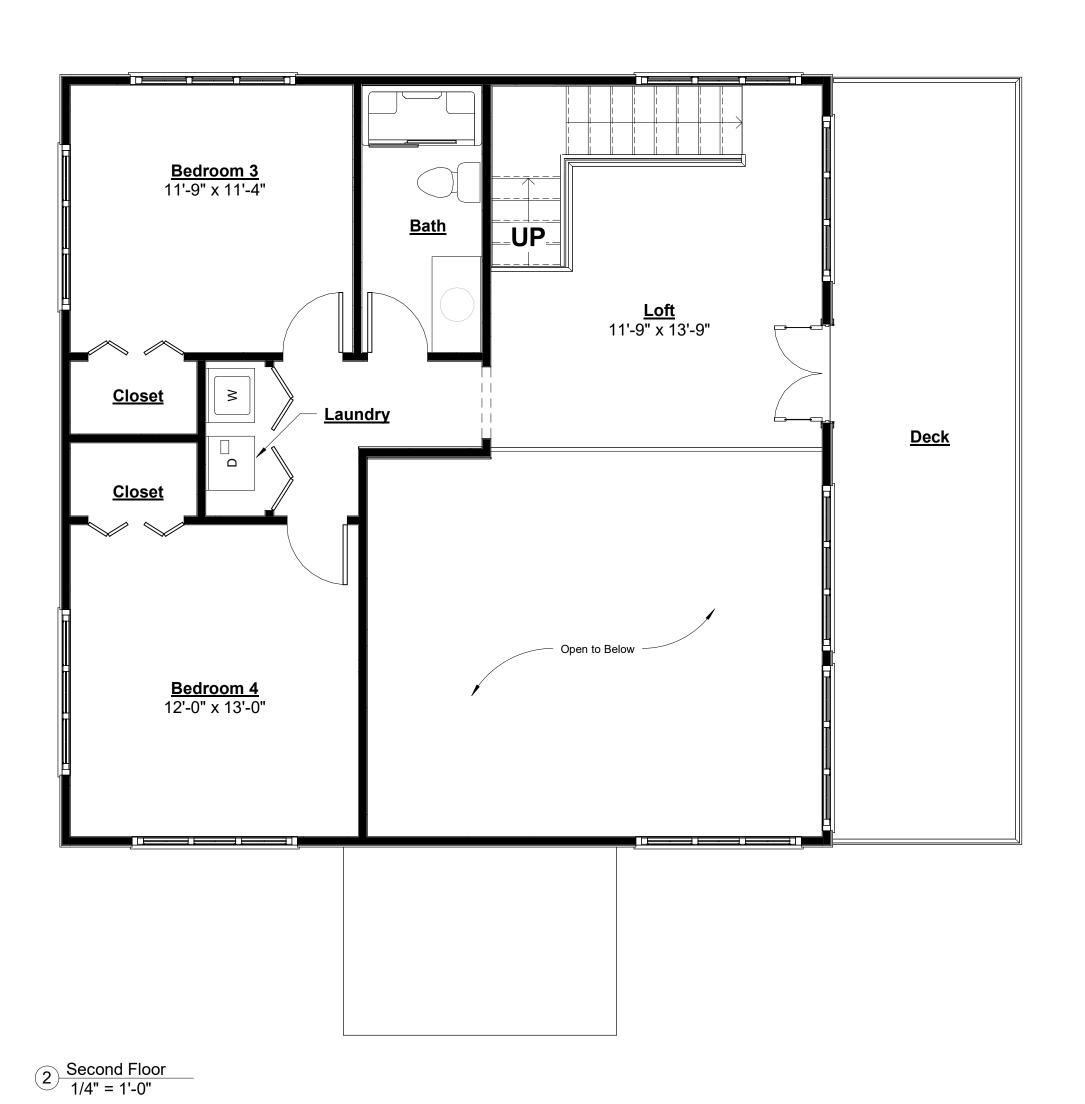

32' - 0" Bed Room 2 11'x9" x 10'-0" <u>Bath</u> <u>Kitchen</u> 11'-10" x 13'-10" **Porch Living Room** 19'-0" x 16'-0" Bed Room 1 Open to Above 12'-0" x 16'-0" <u>Porch</u>

1) First Floor 1/4" = 1'-0"

3 3D First Floor