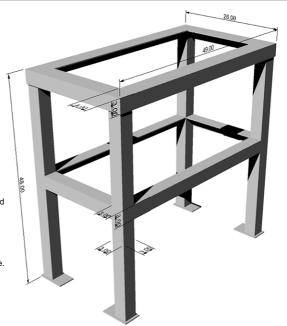

## **Gorilla Manufacturing Generator Stands**

Stands manufactured in the following heights: 12", 24", 36", 48", 60", 72" 84"

Sized to fit both Generac and Kohler (26" by 49") everything is fully MIG welded. The fully welded, one piece construction, speeds the installation and make the stands unbelievably sturdy.

Top support frames are 4" by 3" by 1/4" angle. Secondary stabilizing frames on the 36" and taller models are 3" by 3" by 1/4" angle. All models use 3" by 3" by 1/4" square tubular legs. Each leg mounting pad is 4" by 6.5" by 1/4" with a pre-drilled hole for 1/2" hold down hardware. Mounting holes for Generac and Kohler generators are pre-drilled

48" stand shown

Gorilla Manufacturing 19525 Wied Rd Suite 102 Spring, TX 77388 281-705-9701

GENERAL SPECIFICATIONS FOR GORILLA MANUFACTURING GENERATOR STANDS

REV A 12/31/2018