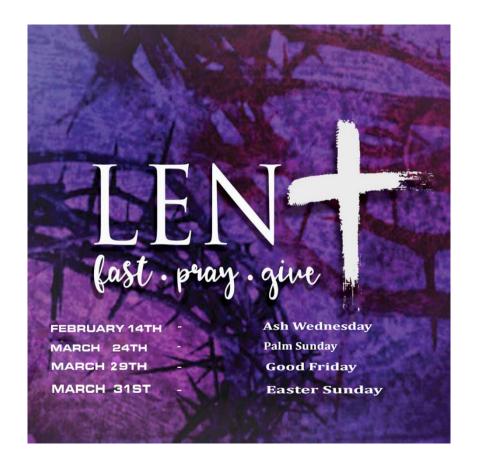

### Fast and Abstinence, and Other Acts of Penance for Lent

The Bishops of the United States prescribe, as minimal obligation, that all persons who are 14 years of age and older are bound to abstain from eating meat on Ash Wednesday, Feb. 14, 2024 on all the Fridays of Lent and Good Friday.

Further, all persons 18 years of age and older, up to and including their 59th birthday, are bound to fast by limiting themselves to a single full meal on Ash Wednesday and on Good Friday, while the other two meals on those days are to be light.

### February 14, 2024

# (Ash Wednesday)

### March 24, 2024

### (Palm Sunday)