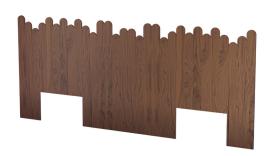

Inspiration is built by Kimball Hospitality.

**King Bed Base** 4132A33A 176"W x 80"D x 12"H

4192A11E

KH435 - Colt

108"W x 2.5"D x 72"H

**Sierra Nightstand** 4192A04B KH435 - Colt KH298 - Iceberg 24"W x 22"D x 24H