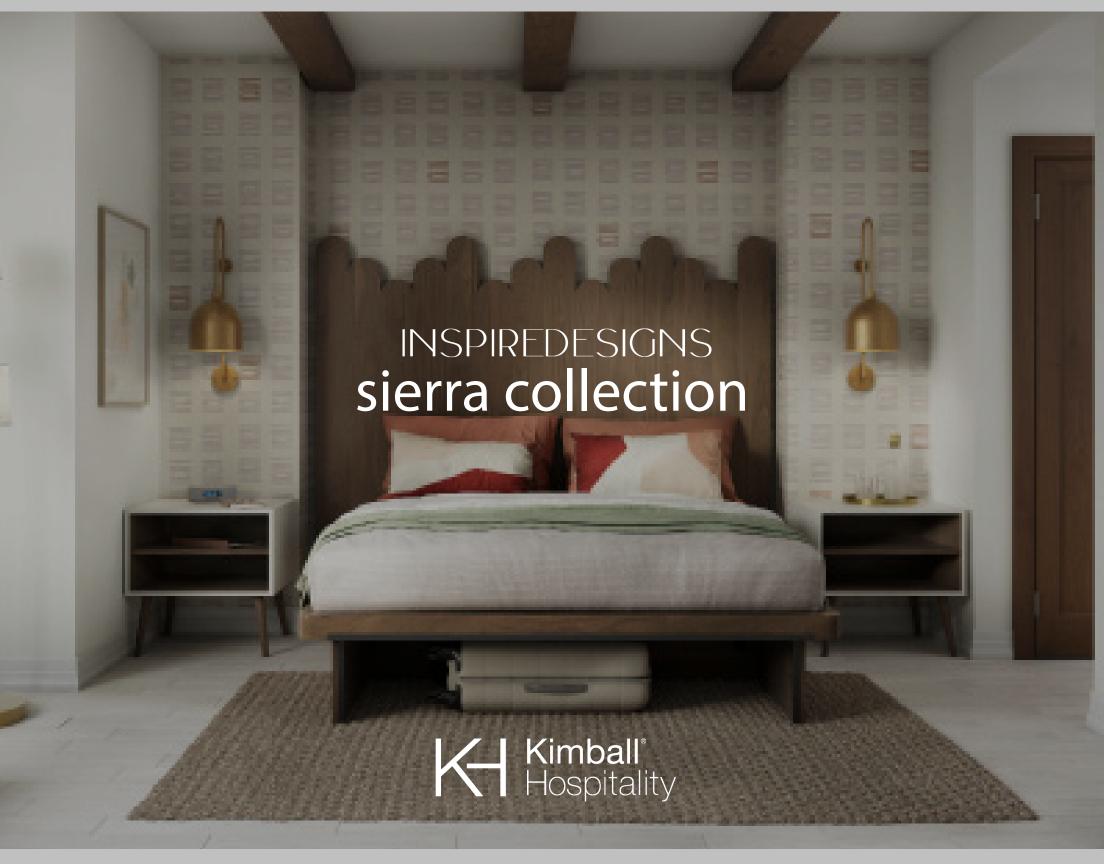

## Sierra Collection | calming oasis

Residential-inspired hotel furnishings should be approachable, authentic, comfy and inviting.

Kimball Hospitality brings our newest collection, Sierra. Inspired by tranquil desert escapes, rich wood tones and soft curves. Simple details of the natural topography can be found in each casegood piece throughout the collection.

Inspiration is built by Kimball Hospitality.

**King Bed Base** 4132A33A 176"W x 80"D x 12"H

4192A11E

KH435 - Colt

108"W x 2.5"D x 72"H

**Sierra Nightstand** 4192A04B KH435 - Colt KH298 - Iceberg 24"W x 22"D x 24H