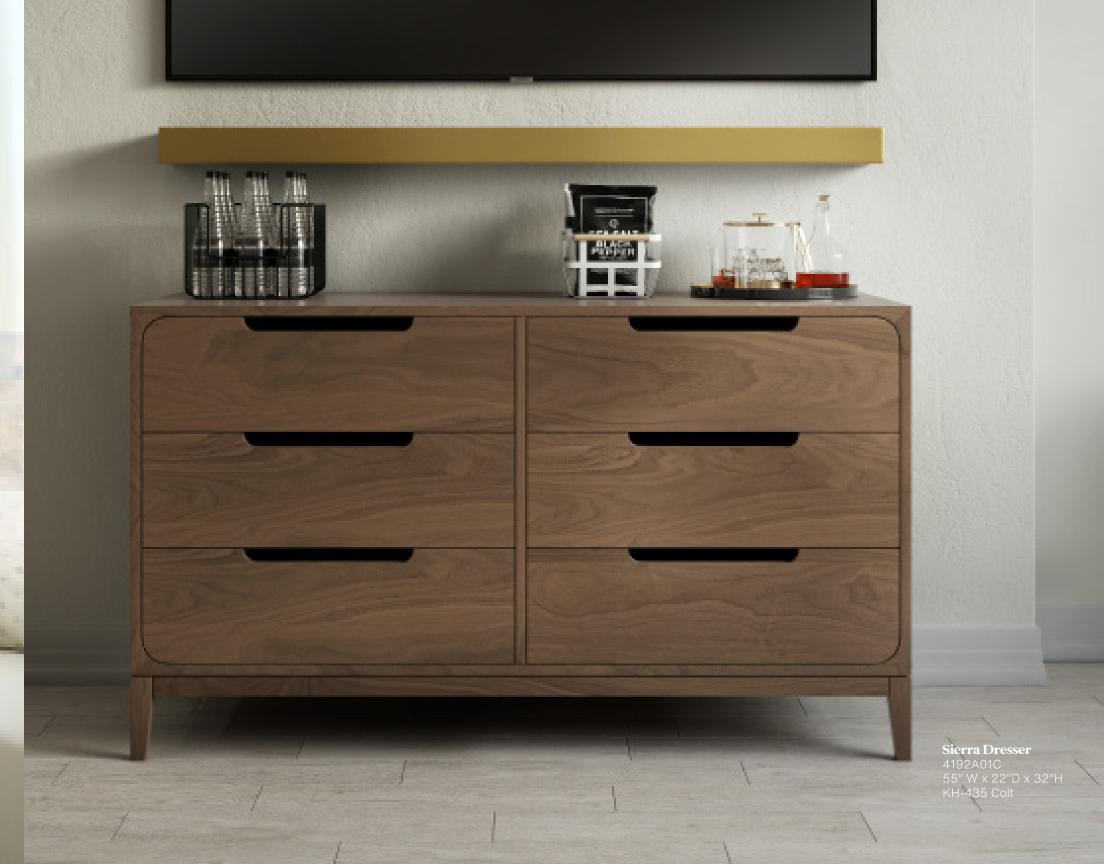

## Sierra Collection | calming oasis

Residential-inspired hotel furnishings should be approachable, authentic, comfy and inviting.

Kimball Hospitality brings our newest collection, Sierra. Inspired by tranquil desert escapes, rich wood tones and soft curves. Simple details of the natural topography can be found in each casegood piece throughout the collection.

Inspiration is built by Kimball Hospitality.

**King Bed Base** 4132A33A 176"W x 80"D x 12"H

4192A11E

KH435 - Colt

108"W x 2.5"D x 72"H

**Sierra Nightstand** 4192A04B KH435 - Colt KH298 - Iceberg 24"W x 22"D x 24H