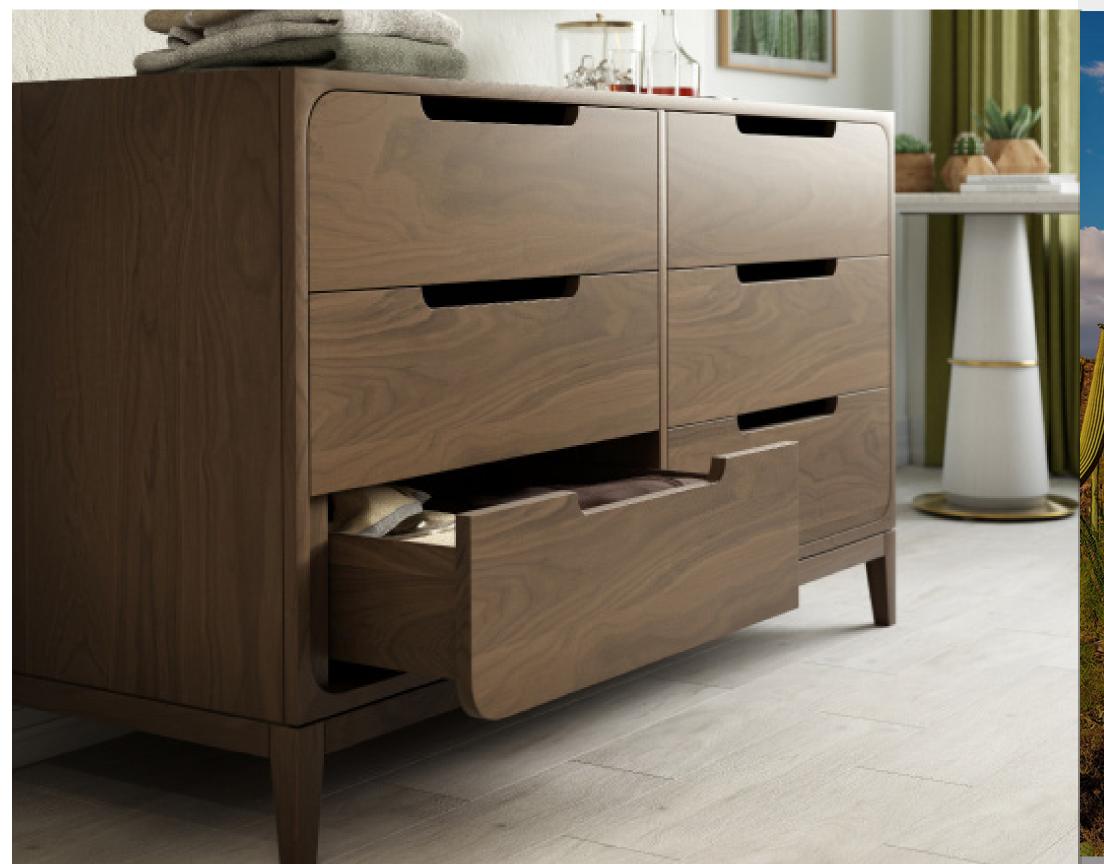

Inspiration is built by Kimball Hospitality.

**King Bed Base** 4132A33A 176"W x 80"D x 12"H

4192A11E

KH435 - Colt

108"W x 2.5"D x 72"H

**Sierra Nightstand** 4192A04B KH435 - Colt KH298 - Iceberg 24"W x 22"D x 24H