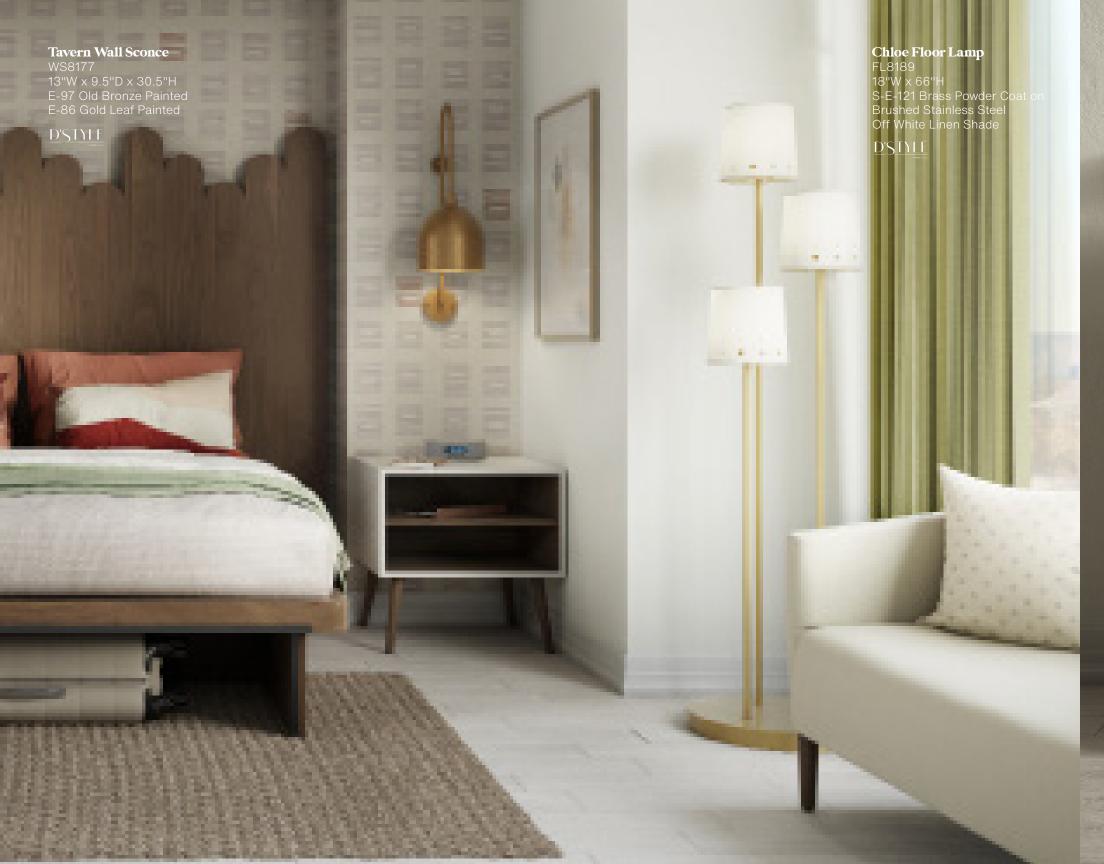

**Reyes Table Lamp** TL8191 10"Diam x 18"H x 8"P S-E-121 Brass Powder Coat on Brushed Stainless Steel W-D-126 Natural Walnut

**Jasper Desk** 5123 66"W x 22"D x 31.375"H S-E-121 Brass Powder Coat on Brushed Stainless Steel W-D-128 Textured White Washed Oak CARRM-710 Carrara Marstone