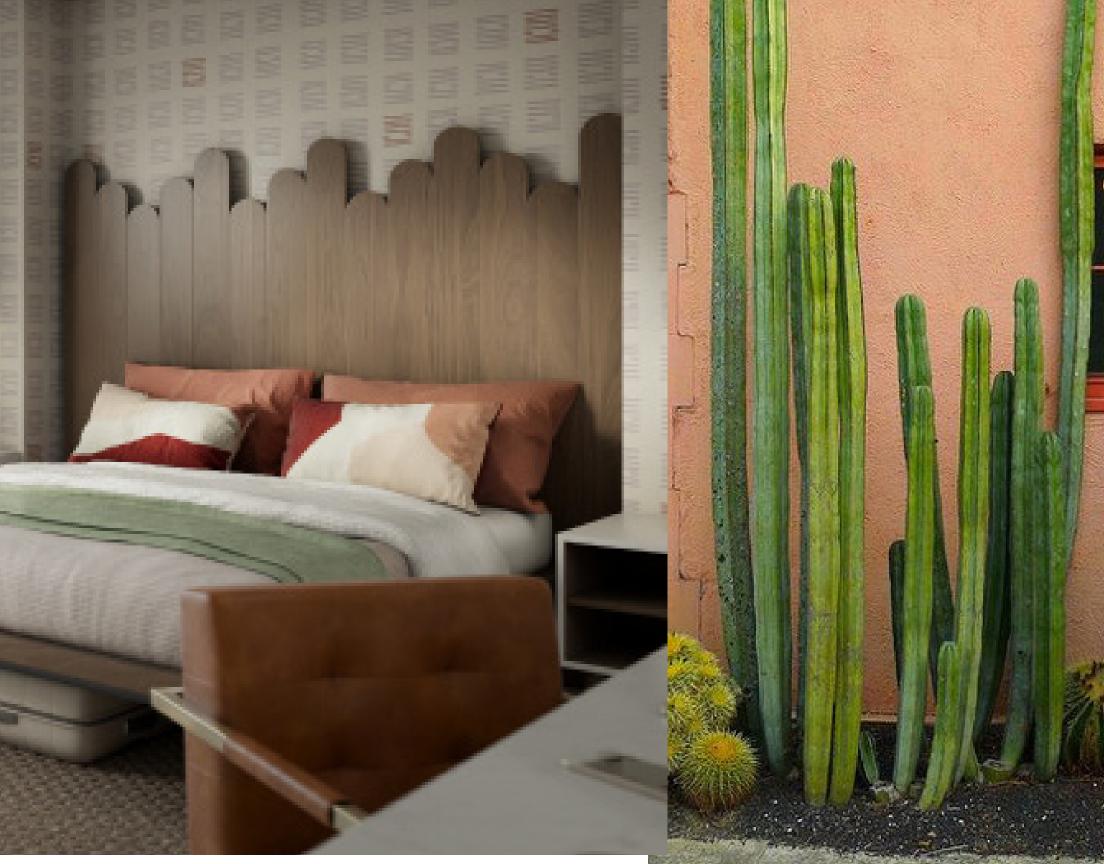

## Sierra Collection | calming oasis

Residential-inspired hotel furnishings should be approachable, authentic, comfy and inviting.

Kimball Hospitality brings our newest collection, Sierra. Inspired by tranquil desert escapes, rich wood tones and soft curves. Simple details of the natural topography can be found in each casegood piece throughout the collection.

Inspiration is built by Kimball Hospitality.

**King Bed Base** 4132A33A 176"W x 80"D x 12"H

4192A11E

KH435 - Colt

108"W x 2.5"D x 72"H

**Sierra Nightstand** 4192A04B KH435 - Colt KH298 - Iceberg 24"W x 22"D x 24H