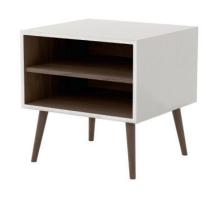

Inspiration is built by Kimball Hospitality.

**King Bed Base** 4132A33A 176"W x 80"D x 12"H

4192A11E

KH435 - Colt

108"W x 2.5"D x 72"H

**Sierra Nightstand** 4192A04B KH435 - Colt KH298 - Iceberg 24"W x 22"D x 24H