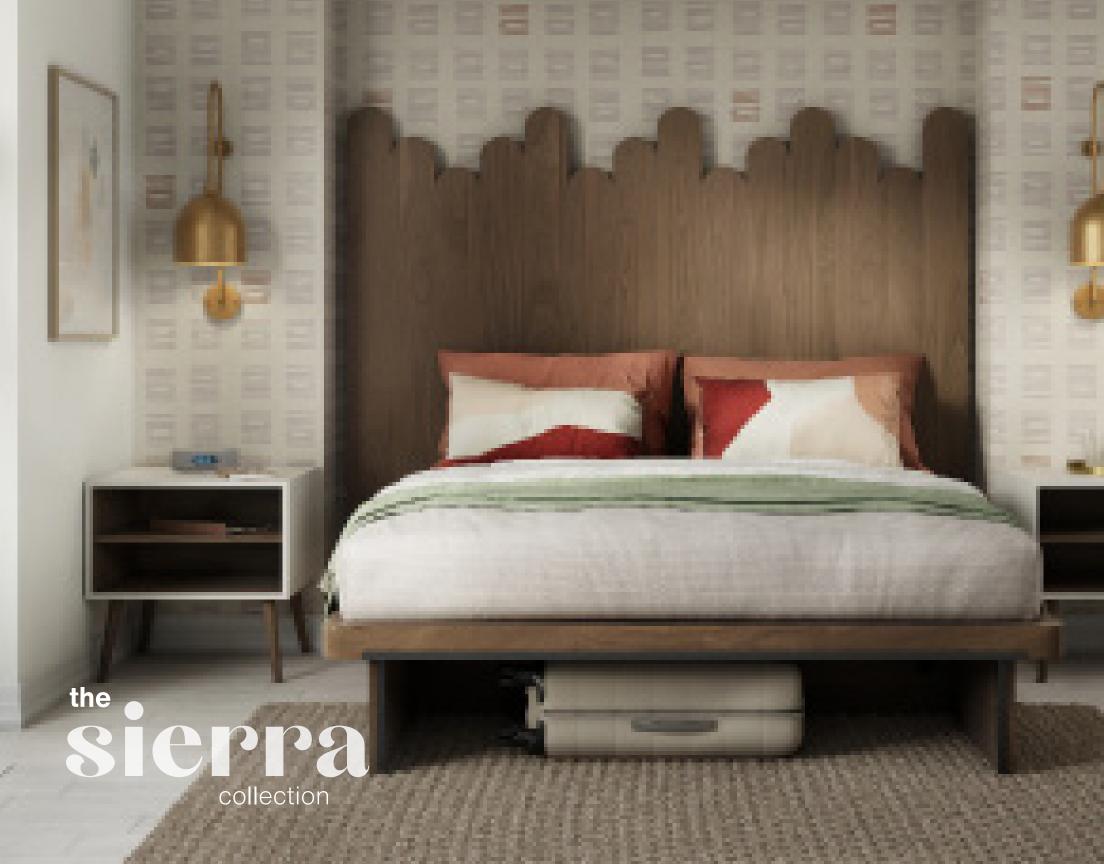

## Sierra Collection | calming oasis

Residential-inspired hotel furnishings should be approachable, authentic, comfy and inviting.

Kimball Hospitality brings our newest collection, Sierra. Inspired by tranquil desert escapes, rich wood tones and soft curves. Simple details of the natural topography can be found in each casegood piece throughout the collection.

Inspiration is built by Kimball Hospitality.

**King Bed Base** 4132A33A 176"W x 80"D x 12"H

4192A11E

KH435 - Colt

108"W x 2.5"D x 72"H

**Sierra Nightstand** 4192A04B KH435 - Colt KH298 - Iceberg 24"W x 22"D x 24H