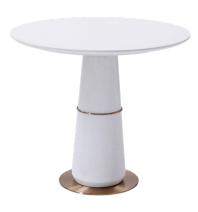

### **Collette End Table**

3216
30"Diam x 27"H
S-E-121 Brass Powder Coat on Brushed
Stainless Steel
W-A-120 Chalk White on Ash
WSWM-150 White Snow Marstone