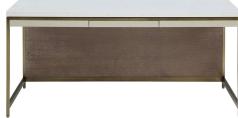

**Reyes Table Lamp** TL8191 10"Diam x 18"H x 8"P S-E-121 Brass Powder Coat on Brushed Stainless Steel W-D-126 Natural Walnut

**Jasper Desk** 5123 66"W x 22"D x 31.375"H S-E-121 Brass Powder Coat on Brushed Stainless Steel W-D-128 Textured White Washed Oak CARRM-710 Carrara Marstone