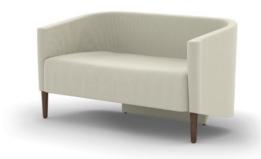

### Westfield Sofa

3126B53A 53.25"W x 25.75"D x 27.5"H 46.25"SW x 21.5"SD x 16"SH x 24"AH COM 8.25 yds

kimballhospitality.com