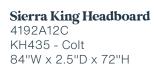

Inspiration is built by Kimball Hospitality.

**King Bed Base** 4132A33A 176"W x 80"D x 12"H

4192A11E

KH435 - Colt

108"W x 2.5"D x 72"H

**Sierra Nightstand** 4192A04B KH435 - Colt KH298 - Iceberg 24"W x 22"D x 24H