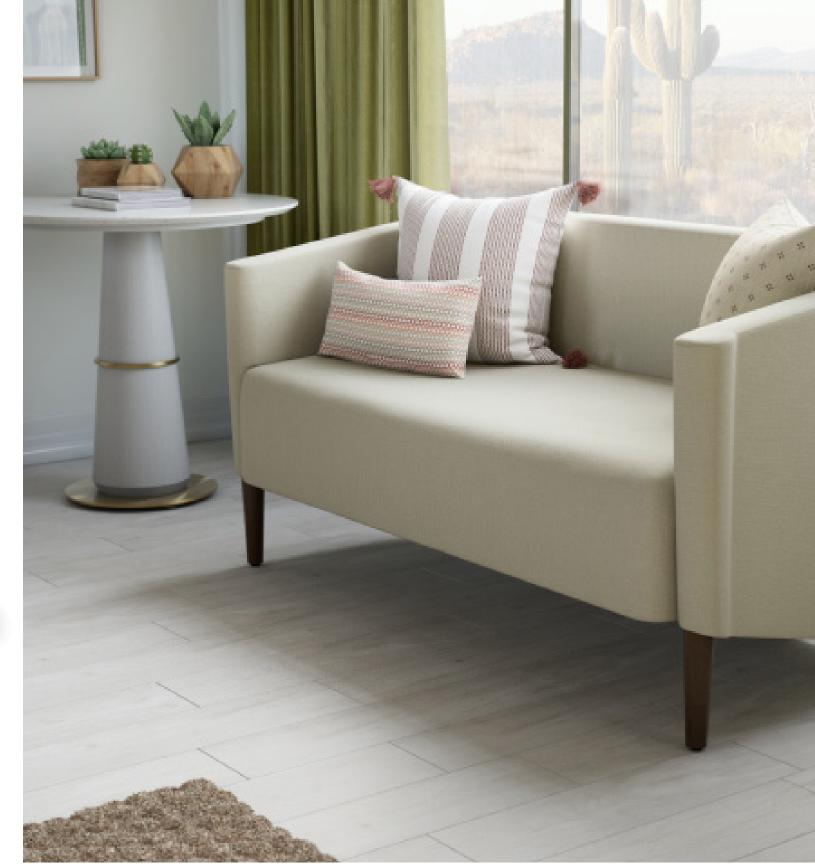

### **Collette End Table**

3216
30"Diam x 27"H
S-E-121 Brass Powder Coat on Brushed
Stainless Steel
W-A-120 Chalk White on Ash
WSWM-150 White Snow Marstone

### Westfield Sofa

3126B53A 53.25"W x 25.75"D x 27.5"H 46.25"SW x 21.5"SD x 16"SH x 24"AH COM 8.25 yds

kimballhospitality.com