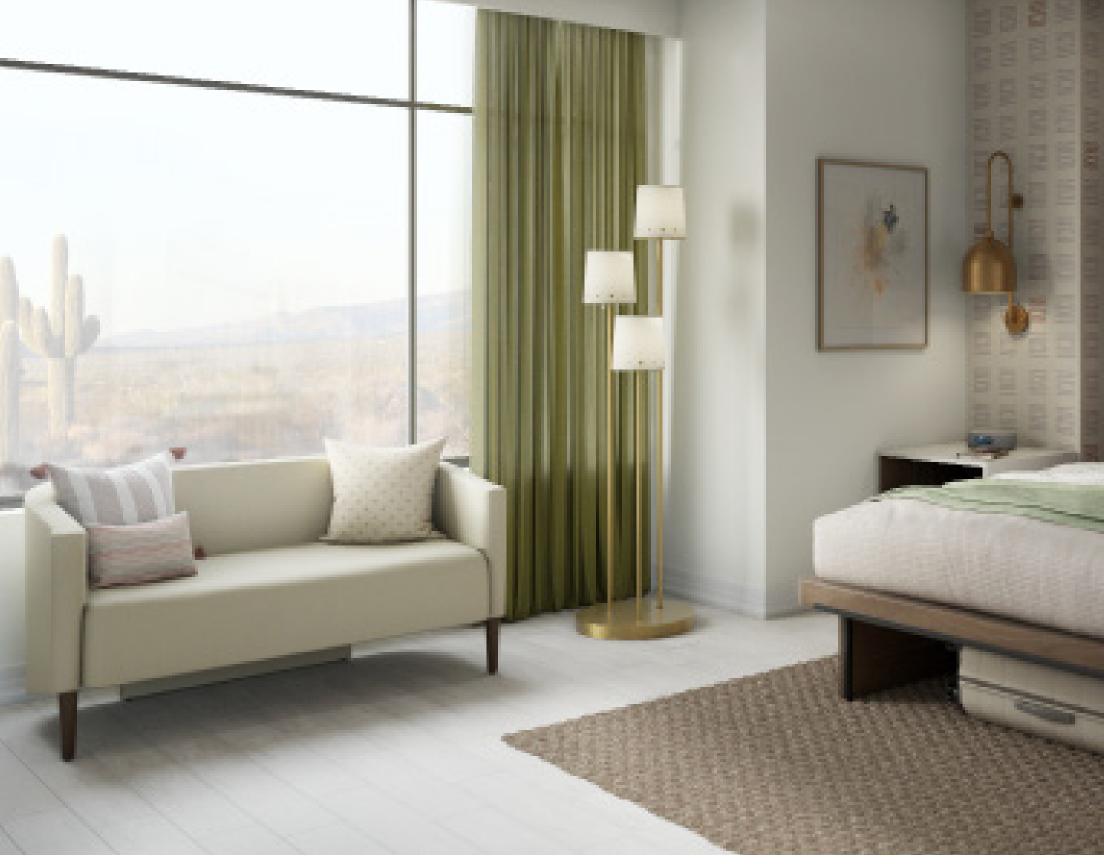

**Reyes Table Lamp** TL8191 10"Diam x 18"H x 8"P S-E-121 Brass Powder Coat on Brushed Stainless Steel W-D-126 Natural Walnut

**Jasper Desk** 5123 66"W x 22"D x 31.375"H S-E-121 Brass Powder Coat on Brushed Stainless Steel W-D-128 Textured White Washed Oak CARRM-710 Carrara Marstone