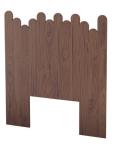

Inspiration is built by Kimball Hospitality.

**King Bed Base** 4132A33A 176"W x 80"D x 12"H

4192A11E

KH435 - Colt

108"W x 2.5"D x 72"H

**Sierra Nightstand** 4192A04B KH435 - Colt KH298 - Iceberg 24"W x 22"D x 24H