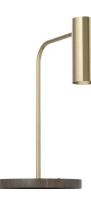

**Reyes Table Lamp** TL8191 10"Diam x 18"H x 8"P S-E-121 Brass Powder Coat on Brushed Stainless Steel W-D-126 Natural Walnut

**Jasper Desk** 5123 66"W x 22"D x 31.375"H S-E-121 Brass Powder Coat on Brushed Stainless Steel W-D-128 Textured White Washed Oak CARRM-710 Carrara Marstone