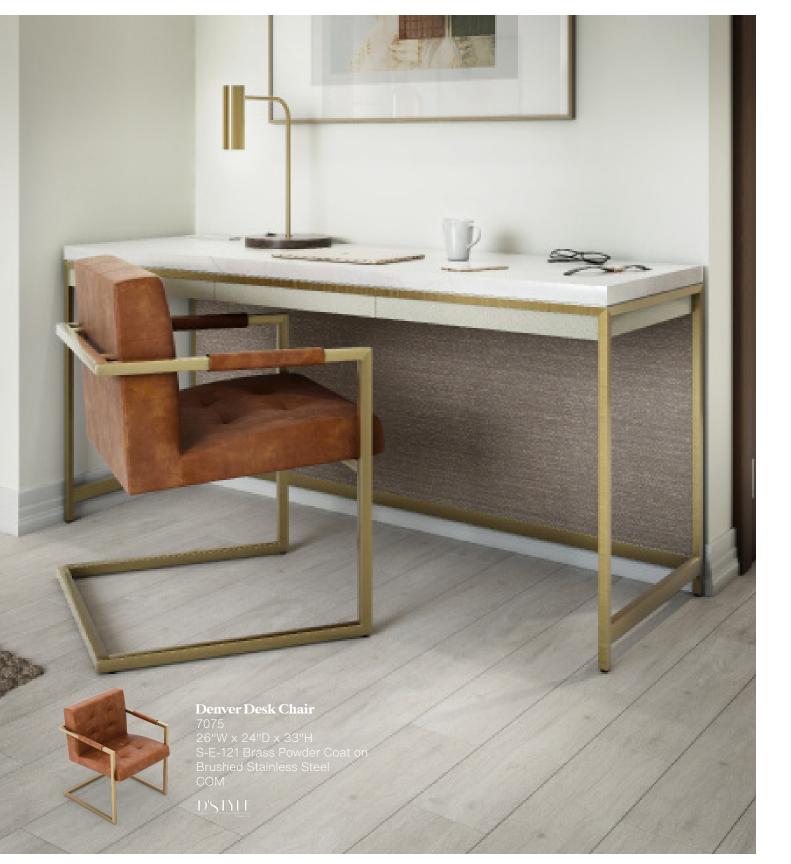

**Reyes Table Lamp** TL8191 10"Diam x 18"H x 8"P S-E-121 Brass Powder Coat on Brushed Stainless Steel W-D-126 Natural Walnut

**Jasper Desk** 5123 66"W x 22"D x 31.375"H S-E-121 Brass Powder Coat on Brushed Stainless Steel W-D-128 Textured White Washed Oak CARRM-710 Carrara Marstone