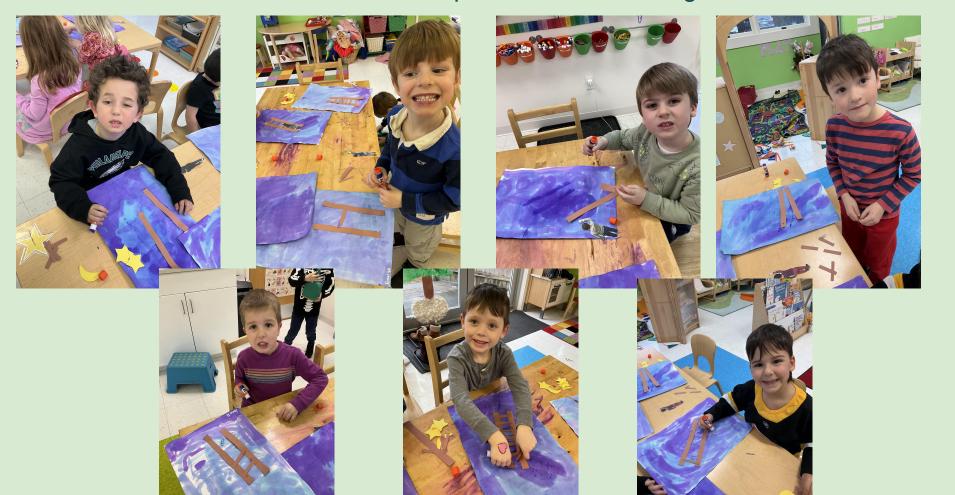

### Mini Movers

We began our next artist study about Georgia O'Keeffe. We created our own Ladder To The Moon paintings. We made a watercolor background first!

Then we added our own ladder and picture of us reaching towards the moon.