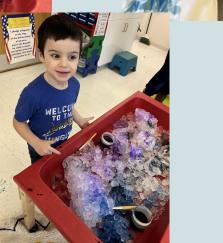

TK Newsletter
January 22-25
Ms. Christina & Ms. Marion

Each day there will be a new leader, on your child's leader day their job is to bring in one special item from home to share with the rest of the class!

#### Next week's leaders:

Monday: Matthew

Tuesday: Emmy

Wednesday: Avery

Thursday: Libby

Friday: Nico

### Important Upcoming Dates

February 9: Chinese New Year Celebration

February 13: 100th Day of School

February 14: Valentine's Day - More information to come

February 15: Music with Ms. Dara

February 19-23: February Vacation



Exploring our life sized Igloo! TK filled their good choice igloo chart!







## Ice painting and penguins stuck in ice!













# Creating penguins with clay



## Penguin roll and cover with goldfish



















#### Fundations Letter N



















#### N is for Nest



















### Mini Movers







We began our next artist study about Georgia O'Keeffe. We created our own Ladder To The Moon paintings. We made a watercolor background first!



Then we added our own ladder and picture of us reaching towards the moon.



### Mystery Reader

If you would like to be a mystery reader in our classroom please email me or ask at drop off to set up a date. The children truly love this program!

Thank you to James and George's Dad for being a mystery reader this week!



#### Reminders

- Please make sure your child has a warm winter jacket, hats and mittens for school. We will be going outside i