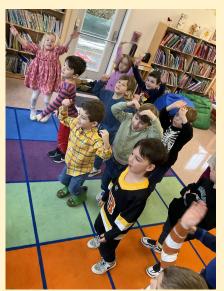

### Mini Movers

We began our next artist study about Georgia O'Keeffe. We created our own Ladder To The Moon paintings. We made a watercolor background first!

Then we added our own ladder and picture of us reaching towards the moon.