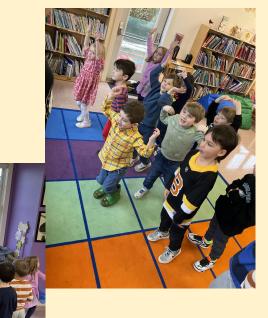

### Mini Movers

We began our next artist study about Georgia O'Keeffe. We created our own Ladder To The Moon paintings. We made a watercolor background first!

Then we added our own ladder and picture of us reaching towards the moon.