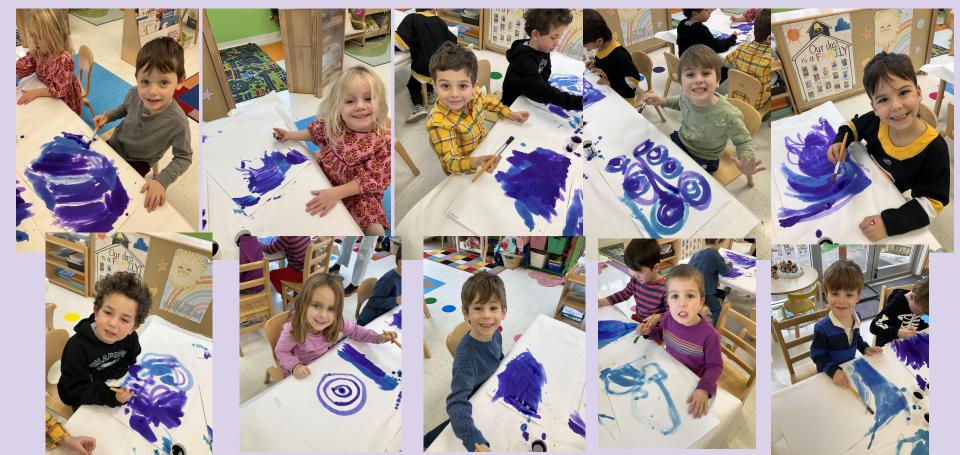

aders:

Monday: Matthew

Tuesday: Emmy

Wednesday: Avery

Thursday: Libby

Friday: Nico

### Important Upcoming Dates

February 9: Chinese New Year Celebration

February 13: 100th Day of School

February 14: Valentine's Day - More information to come

February 15: Music with Ms. Dara

February 19-23: February Vacation



Exploring our life sized Igloo! TK filled their good choice igloo chart!







## Ice painting and penguins stuck in ice!













# Creating penguins with clay



## Penguin roll and cover with goldfish



















#### Fundations Letter N



















#### N is for Nest



















### Mini Movers







We began our next artist study about Georgia O'Keeffe. We created our own Ladder To The Moon paintings. We made a watercolor background first!



Then we added our own ladder and picture of us reaching towards the moon.



### Mystery Reader

If you would like to be a mystery reader in our classroom please email me or ask at drop off to set up a date. The children truly love this program!

Thank you to James and George's Dad for being a mystery reader this week!



#### Reminders

- Please make sure your child has a warm winter jacket, hats and mittens for school. We will be going outside in all safe weather.
- Please be sure that your child's extra clothes for school are updated to winter clothes.
- All snack, lunch and enrichment snacks should be labeled with your child's name.
- All library books will be due every Friday.
- Rest time cozy items will be sent home every Friday and need to be returned every Monday.
- Please send i