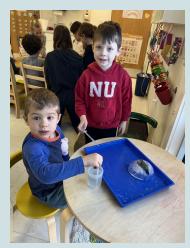

TK Newsletter
January 22-25
Ms. Christina & Ms. Marion

Each day there will be a new leader, on your child's leader day their job is to bring in one special item from home to share with the rest of the class!

#### Next week's leaders:

Monday: Matthew

Tuesday: Emmy

Wednesday: Avery

Thursday: Libby

Friday: Nico

### Important Upcoming Dates

February 9: Chinese New Year Celebration

February 13: 100th Day of School

February 14: Valentine's Day - More information to come

February 15: Music with Ms. Dara

February 19-23: February Vacation



Exploring our life sized Igloo! TK filled their good choice igloo chart!







## Ice painting and penguins stuck in ice!













# Creating penguins with clay



## Penguin roll and cover with goldfish



















#### Fundations Letter N



















#### N is for Nest



















### Mini Movers







We began our next artist study about Georgia O'Keeffe. We created our own Ladder To The Moon paintings. We made a watercolor background first!



Then we added our own ladder and picture of us reaching towards the moon.



### Mystery Reader

If you would like to be a mystery reader in our classroom please email me or ask at drop off to set up a date. The children truly love this program!

Thank you to James and George's Dad for being a mystery reader this week!



#### Reminders

- Please make sure your child has a warm winter jacket, hats and mittens for school. We will be going outside