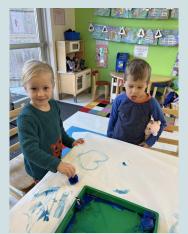

### Mini Movers

We began our next artist study about Georgia O'Keeffe. We created our own Ladder To The Moon paintings. We made a watercolor background first!

Then we added our own ladder and picture of us reaching towards the moon.