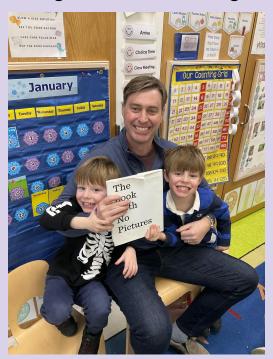

### Mystery Reader

If you would like to be a mystery reader in our classroom please email me or ask at drop off to set up a date. The children truly love this program!

Thank you to James and George's Dad for being a mystery reader this week!