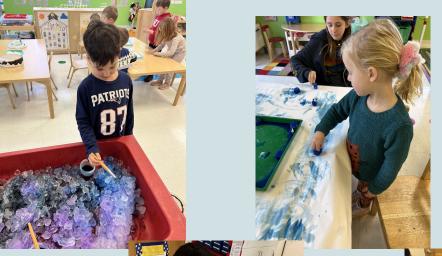

TK Newsletter
January 22-25
Ms. Christina & Ms. Marion

Each day there will be a new leader, on your child's leader day their job is to bring in one special item from home to share with the rest of the class!

#### Next week's leaders:

Monday: Matthew

Tuesday: Emmy

Wednesday: Avery

Thursday: Libby

Friday: Nico

### Important Upcoming Dates

February 9: Chinese New Year Celebration

February 13: 100th Day of School

February 14: Valentine's Day - More information to come

February 15: Music with Ms. Dara

February 19-23: February Vacation



Exploring our life sized Igloo! TK filled their good choice igloo chart!







## Ice painting and penguins stuck in ice!













# Creating penguins with clay



## Penguin roll and cover with goldfish



















#### Fundations Letter N



















#### N is for Nest



















### Mini Movers







We began our next artist study about Georgia O'Keeffe. We created our own Ladder To The Moon paintings. We made a watercolor background first!



Then we added our own ladder and picture of us reaching towards the moon.



### Mystery Reader

If you would like to be a mystery reader in our classroom please email me or ask at drop off to set up a date. The children truly love this program!

Thank you to James and George's Dad for being a mystery reader this week!



#### Reminders

- Please make sure your child has a warm winter jacket, hats and mittens for school. We will be going out