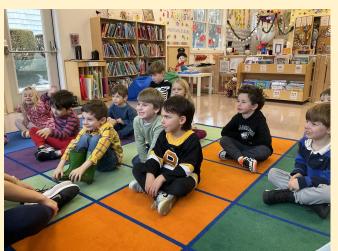

### Mini Movers

We began our next artist study about Georgia O'Keeffe. We created our own Ladder To The Moon paintings. We made a watercolor background first!

Then we added our own ladder and picture of us reaching towards the moon.